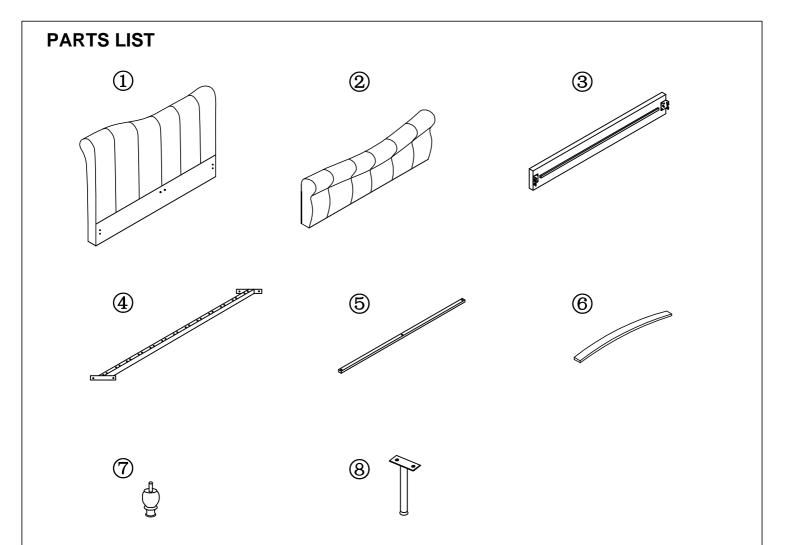

|      | Box 1       |     | Box 3 |                                |     |
|------|-------------|-----|-------|--------------------------------|-----|
| Part | Description | Qty | Part  | Description                    | Qty |
| 1    | HEADBOARD   | 1   | 3     | SIDE RAIL (LEFT & RIGHT PANEL) | 2   |
|      | Box 2       |     | (4)   | CENTRE RAIL                    | 1   |
| 2    | FOOTBOARD   | 1   | 5     | CROSS RAIL                     | 1   |
| 6    | SLATS       | 28  | 8     | SUPPORT LEG                    | 2   |
| 7    | FEET        | 4   |       | HARDWARE                       | 1   |

### HARDWARE LIST (LOCATED WITHIN BOX 3)

| Part   | Diagram Description                                     |                                          | Qty    |
|--------|---------------------------------------------------------|------------------------------------------|--------|
| А      |                                                         | <sup>5</sup> ∕ <sub>16</sub> x 25MM BOLT | 12     |
| В      |                                                         | <sup>5</sup> ∕ <sub>16</sub> x 50MM BOLT | 7      |
| С      | Ø                                                       | WASHER                                   | 14     |
| D      |                                                         | ZINC NUT                                 | 7      |
| E      |                                                         | M8 ALLEL KEY                             | 1      |
| F      | ß                                                       | SPANNER                                  | 1      |
| Box 2  |                                                         |                                          |        |
| G      |                                                         | PLASTIC END CAP                          | 28     |
| Н      |                                                         | PLASTIC CENTRE CAP                       | 14     |
| STEP 1 |                                                         |                                          |        |
|        |                                                         |                                          |        |
|        |                                                         |                                          | $\sum$ |
|        | $\left(\begin{array}{c} \\ \\ \\ \\ \end{array}\right)$ |                                          |        |