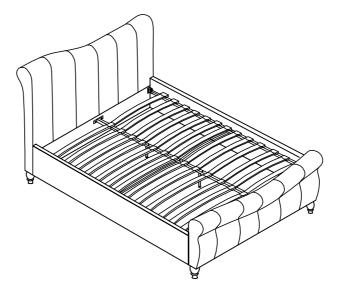

### LEONA NORMAL BED KINGSIZE 5FT Assembly Instructions

|      | Box 1       |     | Box 3 |                                |     |
|------|-------------|-----|-------|--------------------------------|-----|
| Part | Description | Qty | Part  | Description                    | Qty |
| 1    | HEADBOARD   | 1   | 3     | SIDE RAIL (LEFT & RIGHT PANEL) | 2   |
|      | Box 2       |     | (4)   | CENTRE RAIL                    | 1   |
| 2    | FOOTBOARD   | 1   | 5     | CROSS RAIL                     | 1   |
| 6    | SLATS       | 28  | 8     | SUPPORT LEG                    | 2   |
| 7    | FEET        | 4   |       | HARDWARE                       | 1   |