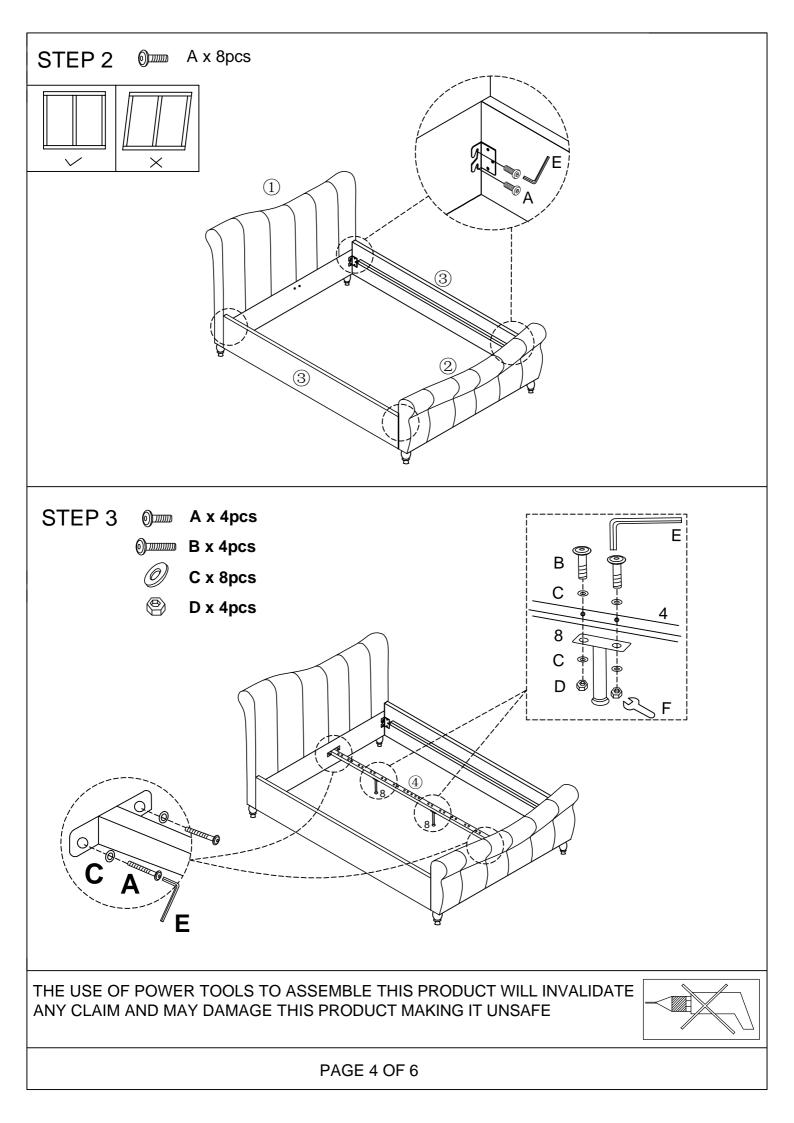

### HARDWARE LIST (LOCATED WITHIN BOX 3)

| Part   | Diagram Description                                     |                                          | Qty    |
|--------|---------------------------------------------------------|------------------------------------------|--------|
| А      |                                                         | <sup>5</sup> ∕ <sub>16</sub> x 25MM BOLT | 12     |
| В      |                                                         | <sup>5</sup> ∕ <sub>16</sub> x 50MM BOLT | 7      |
| С      | Ø                                                       | WASHER                                   | 14     |
| D      |                                                         | ZINC NUT                                 | 7      |
| E      |                                                         | M8 ALLEL KEY                             | 1      |
| F      | ß                                                       | SPANNER                                  | 1      |
| Box 2  |                                                         |                                          |        |
| G      |                                                         | PLASTIC END CAP                          | 28     |
| Н      |                                                         | PLASTIC CENTRE CAP                       | 14     |
| STEP 1 |                                                         |                                          |        |
|        |                                                         |                                          |        |
|        |                                                         |                                          | $\sum$ |
|        | $\left(\begin{array}{c} \\ \\ \\ \\ \end{array}\right)$ |                                          |        |