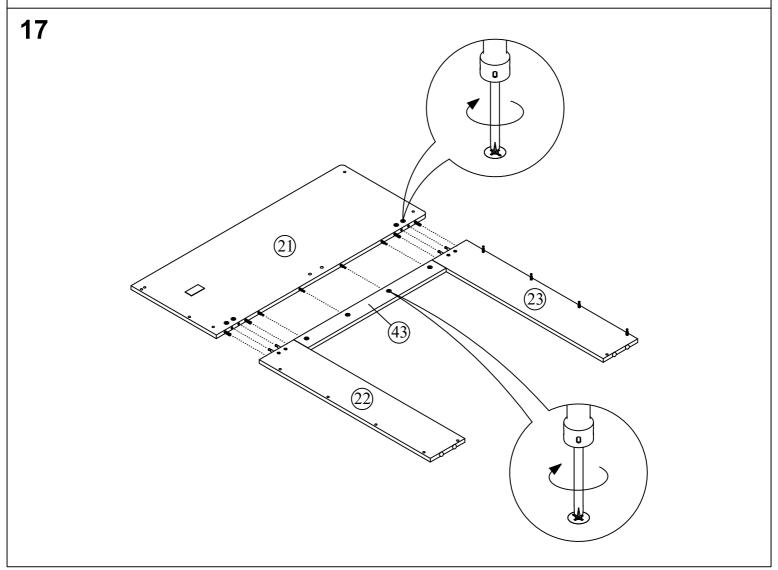

#### Fitting List Model : Marley

| No. | Part Name                  |              | Qty   |
|-----|----------------------------|--------------|-------|
| Α   | M5 x 40mm UNITAR SCREW     | 0.1          | 22    |
| В   | BARREL NUT M6              | €            | 33    |
| С   | JCN M6 x 12mm              | <b>S</b>     | 14    |
| D   | JCBC SCREW M6 x 12mm       | ❤            | 4     |
| Е   | JCBC SCREW M6 x 25mm       | •            | 6     |
| F   | JCBC SCREW M6 x 30mm       | •            | 8     |
| G   | JCBC SCREW M6 x 40mm       |              | 6     |
| Н   | JCBC SCREW M6 x 50mm       |              | 15    |
| I   | CAM NUT 15mm               |              | 102   |
| J   | CAM BOLT                   | 1300         | 84    |
| K   | WOOD DOWEL M6 x 25mm       |              | 74    |
| L   | WOOD DOWEL M8 x 50mm       |              | 18    |
| М   | PVC NAIL 5/8"              | D            | 32    |
| N   | U SHAPE CASTER STOPPER     | <b>80</b> 86 | 2     |
| 0   | U SHAPE CASTER FREE        | 8            | 2     |
| Р   | CSK SCREW M3.5 x 12 mm     | •            | 24    |
| Q   | CSK SCREW M3.5 x 16 mm     | •            | 4     |
| R   | CSK SCREW M4 x 30 mm       |              | 2     |
| S   | CSK SCREW M4 x 38 mm       |              | 24    |
| Т   | KNOB HANDLE 2613           | 0            | 2     |
| U   | BACKPLY STOPPER            | <b>&gt;</b>  | 4     |
| V   | METAL RUNNER 10"           |              | 2 set |
| W   | CONTRACTFIX DOWEL 5971     |              | 18    |
| Х   | METAL CENTER PIPE          |              | 1     |
| Υ   | METAL PIPE 19 x 19 x 364mm |              | 3     |
| Z   | M6 ALLEN KEY               |              | 2     |
| A1  | JCBC SCREW M6 x 25mm       | •            | 4     |
| A2  | CAP NUT M6                 | 0            | 4     |
| A3  | SPANNER                    | 50           | 1     |