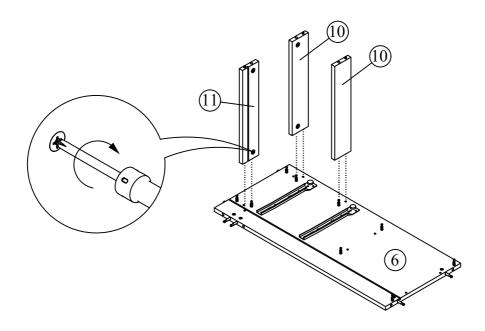

### **Guide To Assembly** Model: Marley **22** [ Q M (15) M٥ M٥ M٥ °М° M٥ М٥ **BOTTOM VIEW** 300-Μ° M (15) (18) . Mº Μº 167.5-**23** 23) 20)

Page : 18 of 28

Page : 19 of 28

**26** 

**27** 

Page : 20 of 28

28