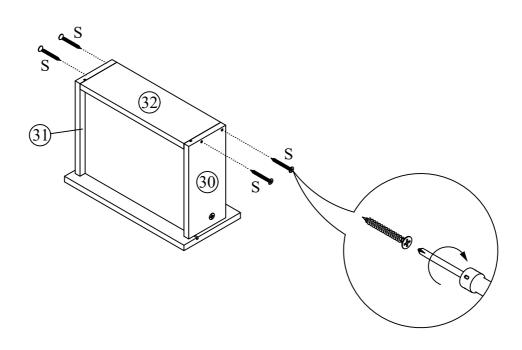

IPE 19 x 19 x 364mm |              | 3     |
| Z   | M6 ALLEN KEY               |              | 2     |
| A1  | JCBC SCREW M6 x 25mm       | •            | 4     |
| A2  | CAP NUT M6                 | 0            | 4     |
| A3  | SPANNER                    | 50           | 1     |

#### Caution

There are many small components used in the construction of this unit. These loose items should be kept away from young children whilst assembling your unit. As an extra precaution, screw cover caps should be permanently fixed in position. (Where applicable)

#### **USEFUL HINTS & TIPS**

Two people will be required to assemble this unit

Please keep this assembly instruction for future reference

1

| I | 4 |
|---|---|
| J | 4 |
| K | 8 |













2

 $\underline{x2 \ SETS}$ 





x2 SETS



4 P 12 V 2

x2 SETS



Page : 8 of 28



Page : 9 of 28

7



8















Page: 13 of 28



Page: 14 of 28





Page : 15 of 28





Page : 16 of 28

**20** 



21



Page : 17 of 28

### **Guide To Assembly** Model: Marley **22** [ Q M (15) M٥ M٥ M٥ °М° M٥ М٥ **BOTTOM VIEW** 300-Μ° M (15) (18) . Mº Μº 167.5-**23** 23) 20)

Page : 18 of 28



Page : 19 of 28

**26** 



**27** 



Page : 20 of 28

28



29 Q • 4 U • 4



Page : 21 of 28





Page : 23 of 28



Page : 24 of 28



Page : 25 of 28



Page : 26 of 28



Page : 27 of 28

**42** 





Page : 28 of 28