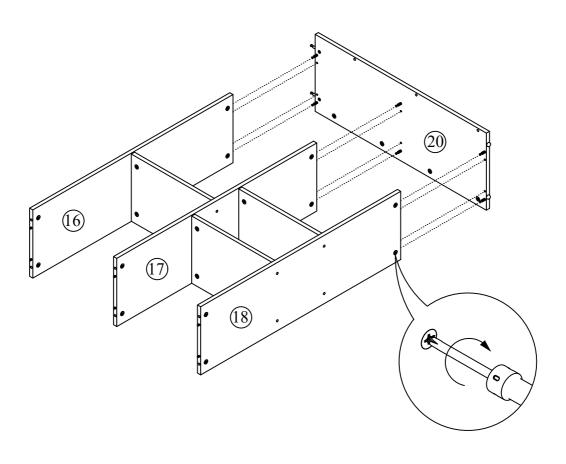

A2  | CAP NUT M6                 | 0            | 4     |
| A3  | SPANNER                    | 50           | 1     |

#### Caution

There are many small components used in the construction of this unit. These loose items should be kept away from young children whilst assembling your unit. As an extra precaution, screw cover caps should be permanently fixed in position. (Where applicable)

#### **USEFUL HINTS & TIPS**

Two people will be required to assemble this unit

Please keep this assembly instruction for future reference

1

| I | 4 |
|---|---|
| J | 4 |
| K | 8 |













2

 $\underline{x2 \ SETS}$ 





x2 SETS



4 P 12 V 2

x2 SETS



Page : 8 of 28



Page : 9 of 28

7



8















Page: 13 of 28



Page: 14 of 28





Page : 15 of 28





Page : 16 of 28

**20** 



21



Page : 17 of 28

### **Guide To Assembly** Model: Marley **22** [ Q M (15) M٥ M٥ M٥ °М° M٥ М٥ **BOTTOM VIEW** 300-Μ° M (15) (18) . Mº Μº 167.5-**23** 23) 20)

Page : 18 of 28



Page : 19 of 28

**26** 



**27** 



Page : 20 of 28

28



29 Q • 4 U • 4



Page : 21 of 28





Page : 23 of 28



Page : 24 of 28



Page : 25 of 28



Page : 26 of 28



Page : 27 of 28

**42** 





Page : 28 of 28