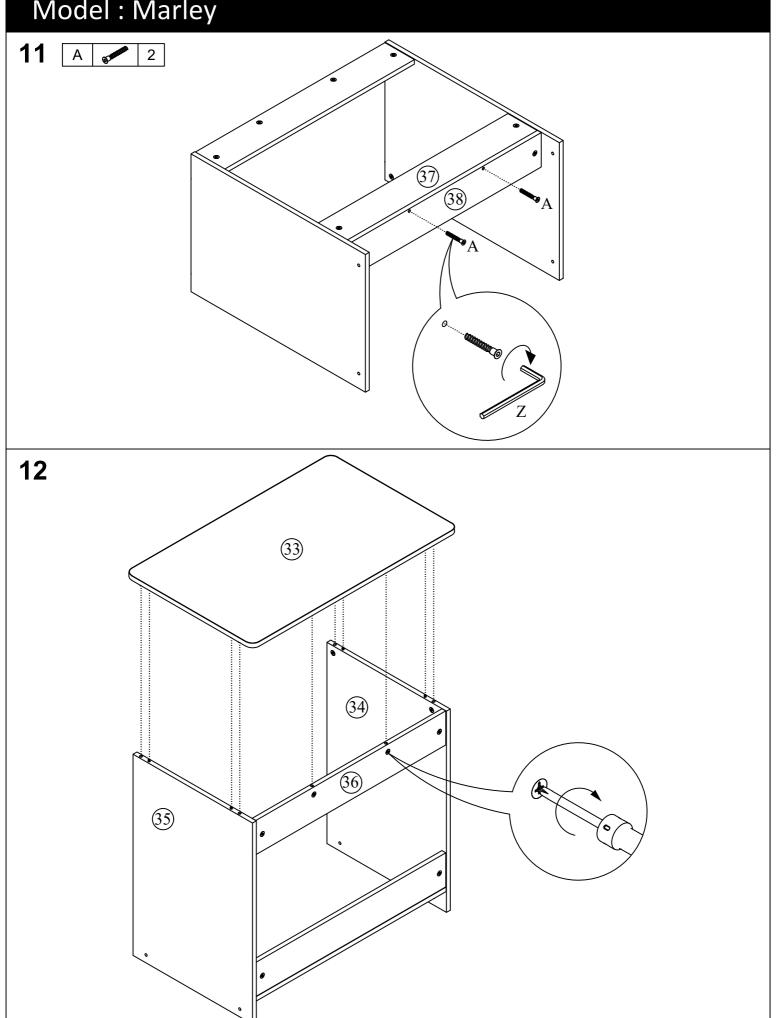

#### Part List Model : Marley

| No.   Part Name   Pcs                                                                                                                                                                                                                                                                                                                                                                                                                                                                                                                                                                                                                                                                                                                                                                                                                                                                                                                                                                                                                                                                                                                                                                   | Model . Mariey |                                      |     |  |  |  |
|-----------------------------------------------------------------------------------------------------------------------------------------------------------------------------------------------------------------------------------------------------------------------------------------------------------------------------------------------------------------------------------------------------------------------------------------------------------------------------------------------------------------------------------------------------------------------------------------------------------------------------------------------------------------------------------------------------------------------------------------------------------------------------------------------------------------------------------------------------------------------------------------------------------------------------------------------------------------------------------------------------------------------------------------------------------------------------------------------------------------------------------------------------------------------------------------|----------------|--------------------------------------|-----|--|--|--|
| 3         Side Panel (Upper) (Left)         1           8         Storage Top Panel         1           9         Storage Shelf Panel         1           19         Cabinet Divider Panel         3           21         Side Panel (Upper) (Right)         1           24         Ladder Left Panel         1           25         Ladder Right Panel         1           26         Ladder Step         3           29         Drawer Front Panel         2           30         Drawer Left Panel         2           31         Drawer Right Panel         2           32         Drawer Back Panel         2           43         Side Support Panel (Right)         1           45         Drawer Bottom Panel         2           46         Storage Back Panel         1           Carton 2 of 4           Side Panel (Lower) (Left)         1           5         Side Panel (Lower) (Left)         1           6         Storage Right Panel         1           7         Storage Right Panel         1           10         Storage Right Panel         1           12         Storage Pinth Panel         2 <th colspan="5">Carton 1 of 4</th>                            | Carton 1 of 4  |                                      |     |  |  |  |
| 8         Storage Top Panel         1           9         Storage Shelf Panel         1           19         Cabinet Divider Panel         3           21         Side Panel (Upper) (Right)         1           24         Ladder Left Panel         1           25         Ladder Right Panel         1           26         Ladder Step         3           29         Drawer Front Panel         2           30         Drawer Left Panel         2           31         Drawer Right Panel         2           32         Drawer Back Panel         2           43         Side Support Panel (Right)         1           45         Drawer Bottom Panel         2           46         Storage Back Panel         1           Assembly Instructions + Fitting List         1           Carton 2 of 4           5         Side Panel (Lower) (Left)         1           6         Storage Back Panel         1           7         Storage Right Panel         1           10         Storage Front Support Panel         1           11         Storage Pilnth Panel         2           20         Cabinet Front Panel         1<                                                | No.            | Part Name                            | Pcs |  |  |  |
| 9         Storage Shelf Panel         1           19         Cabinet Divider Panel         3           21         Side Panel (Upper) (Right)         1           24         Ladder Left Panel         1           25         Ladder Right Panel         1           26         Ladder Step         3           29         Drawer Front Panel         2           30         Drawer Left Panel         2           31         Drawer Right Panel         2           32         Drawer Back Panel         2           43         Side Support Panel (Right)         1           45         Drawer Bottom Panel         2           46         Storage Back Panel         1           Carton 2 of 4           5         Side Panel (Lower) (Left)         1           6         Storage Left Panel         1           7         Storage Right Panel         1           10         Storage Right Panel         1           11         Storage Plinth Panel         2           20         Cabinet Front Panel         1           12         Side Panel (Back) (Right)         1           23         Side Panel (Front) (Right)                                                         | 3              | Side Panel (Upper) (Left)            | 1   |  |  |  |
| 19                                                                                                                                                                                                                                                                                                                                                                                                                                                                                                                                                                                                                                                                                                                                                                                                                                                                                                                                                                                                                                                                                                                                                                                      | 8              | Storage Top Panel                    | 1   |  |  |  |
| 21         Side Panel (Upper) (Right)         1           24         Ladder Left Panel         1           25         Ladder Right Panel         1           26         Ladder Step         3           29         Drawer Front Panel         2           30         Drawer Left Panel         2           31         Drawer Right Panel         2           32         Drawer Back Panel         2           43         Side Support Panel (Right)         1           45         Drawer Bottom Panel         2           46         Storage Back Panel         1           Carton 2 of 4           5         Side Panel (Lower) (Left)         1           6         Storage Left Panel         1           7         Storage Right Panel         1           10         Storage Front Support Panel         1           11         Storage Back Support Panel         1           12         Storage Plinth Panel         2           20         Cabinet Front Panel         1           12         Side Panel (Back) (Right)         1           23         Side Panel (Front) (Right)         1           33         Ta                                                            | 9              | Storage Shelf Panel                  | 1   |  |  |  |
| 24         Ladder Left Panel         1           25         Ladder Right Panel         1           26         Ladder Step         3           29         Drawer Front Panel         2           30         Drawer Left Panel         2           31         Drawer Right Panel         2           32         Drawer Back Panel         2           43         Side Support Panel (Right)         1           45         Drawer Bottom Panel         2           46         Storage Back Panel         1           Carton 2 of 4                                                                                                                                                                                                                                | 19             | Cabinet Divider Panel                | 3   |  |  |  |
| 25         Ladder Right Panel         1           26         Ladder Step         3           29         Drawer Front Panel         2           30         Drawer Left Panel         2           31         Drawer Right Panel         2           32         Drawer Back Panel         2           43         Side Support Panel (Right)         1           45         Drawer Bottom Panel         2           46         Storage Back Panel         1           Carton 2 of 4           5           Carton 2 of 4                                                                                                                                                                                                                                                                                                                                 | 21             | Side Panel (Upper) (Right)           | 1   |  |  |  |
| 26         Ladder Step         3           29         Drawer Front Panel         2           30         Drawer Left Panel         2           31         Drawer Right Panel         2           32         Drawer Back Panel         2           43         Side Support Panel (Right)         1           45         Drawer Bottom Panel         2           46         Storage Back Panel         1           Carton 2 of 4           5         Side Panel (Lower) (Left)         1           6         Storage Left Panel         1           7         Storage Right Panel         1           10         Storage Front Support Panel         1           11         Storage Back Support Panel         1           12         Storage Plinth Panel         2           20         Cabinet Front Panel         1           23         Side Panel (Back) (Right)         1           23         Side Panel (Front) (Right)         1           33         Table Top Panel         1           34         Table Right Panel         1           35         Table Right Panel         1           36         Table Top Support Panel <td>24</td> <td>Ladder Left Panel</td> <td>1</td> | 24             | Ladder Left Panel                    | 1   |  |  |  |
| 29         Drawer Front Panel         2           30         Drawer Left Panel         2           31         Drawer Right Panel         2           32         Drawer Back Panel         2           43         Side Support Panel (Right)         1           45         Drawer Bottom Panel         2           46         Storage Back Panel         1           Carton 2 of 4           5           Side Panel (Lower) (Left)         1           6         Storage Left Panel         1           7         Storage Right Panel         1           10         Storage Front Support Panel         1           11         Storage Back Support Panel         1           12         Storage Plinth Panel         2           20         Cabinet Front Panel         1           22         Side Panel (Back) (Right)         1           23         Side Panel (Front) (Right)         1           33         Table Top Panel         1           34         Table Right Panel         1           35         Table Right Panel         1           36         Table Top Support Panel         1                                                                                  | 25             | Ladder Right Panel                   | 1   |  |  |  |
| 30         Drawer Left Panel         2           31         Drawer Right Panel         2           32         Drawer Back Panel         2           43         Side Support Panel (Right)         1           45         Drawer Bottom Panel         2           46         Storage Back Panel         1           Carton 2 of 4           5         Side Panel (Lower) (Left)         1           6         Storage Left Panel         1           7         Storage Right Panel         1           10         Storage Front Support Panel         2           11         Storage Back Support Panel         1           12         Storage Plinth Panel         2           20         Cabinet Front Panel         1           21         Side Panel (Back) (Right)         1           22         Side Panel (Front) (Right)         1           23         Side Panel (Front) (Right)         1           34         Table Left Panel         1           35         Table Right Panel         1           36         Table Right Panel         1           37         Table Back Support Panel         1           38                                                             | 26             | Ladder Step                          | 3   |  |  |  |
| 31         Drawer Right Panel         2           32         Drawer Back Panel         2           43         Side Support Panel (Right)         1           45         Drawer Bottom Panel         2           46         Storage Back Panel         1           Carton 2 of 4           Carton 2 of 4           5           Side Panel (Lower) (Left)         1           6         Storage Left Panel         1           7         Storage Right Panel         1           10         Storage Front Support Panel         2           11         Storage Back Support Panel         1           12         Storage Plinth Panel         2           20         Cabinet Front Panel         1           22         Side Panel (Back) (Right)         1           23         Side Panel (Front) (Right)         1           33         Table Top Panel         1           34         Table Right Panel         1           35         Table Right Panel         1           36         Table Bottom Support Panel         1           37         Table Bottom Support Panel         1           39         Tab                                                                       | 29             | Drawer Front Panel                   | 2   |  |  |  |
| 32         Drawer Back Panel         2           43         Side Support Panel (Right)         1           45         Drawer Bottom Panel         2           46         Storage Back Panel         1           Carton 2 of 4           Carton 2 of 4           5         Side Panel (Lower) (Left)         1           6         Storage Left Panel         1           7         Storage Right Panel         1           10         Storage Front Support Panel         2           11         Storage Back Support Panel         1           12         Storage Plinth Panel         2           20         Cabinet Front Panel         1           22         Side Panel (Back) (Right)         1           23         Side Panel (Front) (Right)         1           33         Table Top Panel         1           34         Table Right Panel         1           35         Table Right Panel         1           36         Table Bock Support Panel         1           37         Table Bock Support Panel         1           38         Table Storage Left Panel         1           40         Table Storage Right                                                       | 30             | Drawer Left Panel                    | 2   |  |  |  |
| 43         Side Support Panel (Right)         1           45         Drawer Bottom Panel         2           46         Storage Back Panel         1           Carton 2 of 4           5         Side Panel (Lower) (Left)         1           6         Storage Left Panel         1           7         Storage Right Panel         1           10         Storage Front Support Panel         2           11         Storage Back Support Panel         1           12         Storage Plinth Panel         2           20         Cabinet Front Panel         1           22         Side Panel (Back) (Right)         1           23         Side Panel (Front) (Right)         1           33         Table Top Panel         1           34         Table Right Panel         1           35         Table Right Panel         1           36         Table Bottom Support Panel         1           37         Table Bottom Support Panel         1           39         Table Storage Left Panel         1           40         Table Storage Right Panel         1           41         Table Storage Bottom Panel         1                                                  | 31             | Drawer Right Panel                   | 2   |  |  |  |
| 45         Drawer Bottom Panel         2           46         Storage Back Panel         1           Carton 2 of 4           5         Side Panel (Lower) (Left)         1           6         Storage Left Panel         1           7         Storage Right Panel         1           10         Storage Front Support Panel         2           11         Storage Back Support Panel         1           12         Storage Plinth Panel         2           20         Cabinet Front Panel         1           22         Side Panel (Back) (Right)         1           23         Side Panel (Front) (Right)         1           33         Table Top Panel         1           34         Table Right Panel         1           35         Table Right Panel         1           36         Table Top Support Panel         1           37         Table Back Support Panel         1           38         Table Bottom Support Panel         1           39         Table Storage Left Panel         1           40         Table Storage Right Panel         1           41         Table Storage Bottom Panel         1                                                       | 32             | Drawer Back Panel                    | 2   |  |  |  |
| Assembly Instructions + Fitting List           Carton 2 of 4           Carton 2 of 4           5 Side Panel (Lower) (Left)         1           6 Storage Left Panel         1           7 Storage Right Panel         1           10 Storage Front Support Panel         2           11 Storage Back Support Panel         1           12 Storage Plinth Panel         2           20 Cabinet Front Panel         1           22 Side Panel (Back) (Right)         1           23 Side Panel (Front) (Right)         1           33 Table Top Panel         1           34 Table Left Panel         1           35 Table Right Panel         1           36 Table Top Support Panel         1           37 Table Back Support Panel         1           38 Table Bottom Support Panel         1           39 Table Storage Left Panel         1           40 Table Storage Right Panel         1           41 Table Storage Bottom Panel         1                                                                                                                                                                                                                                      | 43             | Side Support Panel (Right)           | 1   |  |  |  |
| Carton 2 of 4                                                                                                                                                                                                                                                                                                                                                                                                                                                                                                                                                                                                                                                                                                                                                                                                                                                                                                                                                                                                                                                                                                                                                                           | 45             | Drawer Bottom Panel                  | 2   |  |  |  |
| Carton 2 of 4           5         Side Panel (Lower) (Left)         1           6         Storage Left Panel         1           7         Storage Right Panel         1           10         Storage Front Support Panel         2           11         Storage Back Support Panel         1           12         Storage Plinth Panel         2           20         Cabinet Front Panel         1           22         Side Panel (Back) (Right)         1           23         Side Panel (Front) (Right)         1           33         Table Top Panel         1           34         Table Left Panel         1           35         Table Right Panel         1           36         Table Top Support Panel         1           37         Table Back Support Panel         1           38         Table Bottom Support Panel         1           39         Table Storage Left Panel         1           40         Table Storage Right Panel         1           41         Table Storage Bottom Panel         1                                                                                                                                                             | 46             | Storage Back Panel                   | 1   |  |  |  |
| 5 Side Panel (Lower) (Left) 1 6 Storage Left Panel 1 7 Storage Right Panel 1 10 Storage Front Support Panel 2 11 Storage Back Support Panel 1 12 Storage Plinth Panel 2 20 Cabinet Front Panel 1 21 Side Panel (Back) (Right) 1 22 Side Panel (Front) (Right) 1 23 Side Panel (Front) (Right) 1 34 Table Left Panel 1 35 Table Right Panel 1 36 Table Right Panel 1 37 Table Back Support Panel 1 38 Table Bottom Support Panel 1 39 Table Storage Left Panel 1 40 Table Storage Right Panel 1 41 Table Storage Bottom Panel 1                                                                                                                                                                                                                                                                                                                                                                                                                                                                                                                                                                                                                                                          |                | Assembly Instructions + Fitting List |     |  |  |  |
| 5 Side Panel (Lower) (Left) 1 6 Storage Left Panel 1 7 Storage Right Panel 1 10 Storage Front Support Panel 2 11 Storage Back Support Panel 1 12 Storage Plinth Panel 2 20 Cabinet Front Panel 1 21 Side Panel (Back) (Right) 1 22 Side Panel (Front) (Right) 1 23 Side Panel (Front) (Right) 1 34 Table Left Panel 1 35 Table Right Panel 1 36 Table Right Panel 1 37 Table Back Support Panel 1 38 Table Bottom Support Panel 1 39 Table Storage Left Panel 1 40 Table Storage Right Panel 1 41 Table Storage Bottom Panel 1                                                                                                                                                                                                                                                                                                                                                                                                                                                                                                                                                                                                                                                          |                |                                      |     |  |  |  |
| 6 Storage Left Panel 1 7 Storage Right Panel 1 10 Storage Front Support Panel 2 11 Storage Back Support Panel 1 12 Storage Plinth Panel 2 20 Cabinet Front Panel 1 22 Side Panel (Back) (Right) 1 23 Side Panel (Front) (Right) 1 33 Table Top Panel 1 34 Table Left Panel 1 35 Table Right Panel 1 36 Table Rop Support Panel 1 37 Table Back Support Panel 1 38 Table Bottom Support Panel 1 39 Table Storage Left Panel 1 40 Table Storage Right Panel 1 41 Table Storage Bottom Panel 1                                                                                                                                                                                                                                                                                                                                                                                                                                                                                                                                                                                                                                                                                             |                | Carton 2 of 4                        |     |  |  |  |
| 7 Storage Right Panel 1 10 Storage Front Support Panel 2 11 Storage Back Support Panel 1 12 Storage Plinth Panel 2 20 Cabinet Front Panel 1 22 Side Panel (Back) (Right) 1 23 Side Panel (Front) (Right) 1 33 Table Top Panel 1 34 Table Left Panel 1 35 Table Right Panel 1 36 Table Top Support Panel 1 37 Table Back Support Panel 1 38 Table Bottom Support Panel 1 39 Table Storage Left Panel 1 40 Table Storage Right Panel 1 41 Table Storage Bottom Panel 1                                                                                                                                                                                                                                                                                                                                                                                                                                                                                                                                                                                                                                                                                                                    | 5              | Side Panel (Lower) (Left)            | 1   |  |  |  |
| 10 Storage Front Support Panel 2 11 Storage Back Support Panel 1 12 Storage Plinth Panel 2 20 Cabinet Front Panel 1 22 Side Panel (Back) (Right) 1 23 Side Panel (Front) (Right) 1 33 Table Top Panel 1 34 Table Left Panel 1 35 Table Right Panel 1 36 Table Top Support Panel 1 37 Table Back Support Panel 1 38 Table Bottom Support Panel 1 39 Table Storage Left Panel 1 40 Table Storage Right Panel 1 41 Table Storage Bottom Panel 1                                                                                                                                                                                                                                                                                                                                                                                                                                                                                                                                                                                                                                                                                                                                            | 6              | Storage Left Panel                   | 1   |  |  |  |
| 11 Storage Back Support Panel 1 12 Storage Plinth Panel 2 20 Cabinet Front Panel 1 22 Side Panel (Back) (Right) 1 23 Side Panel (Front) (Right) 1 33 Table Top Panel 1 34 Table Left Panel 1 35 Table Right Panel 1 36 Table Top Support Panel 1 37 Table Back Support Panel 1 38 Table Bottom Support Panel 1 39 Table Storage Left Panel 1 40 Table Storage Right Panel 1 41 Table Storage Bottom Panel 1                                                                                                                                                                                                                                                                                                                                                                                                                                                                                                                                                                                                                                                                                                                                                                             | 7              | Storage Right Panel                  | 1   |  |  |  |
| 12 Storage Plinth Panel 2 20 Cabinet Front Panel 1 22 Side Panel (Back) (Right) 1 23 Side Panel (Front) (Right) 1 33 Table Top Panel 1 34 Table Left Panel 1 35 Table Right Panel 1 36 Table Top Support Panel 1 37 Table Back Support Panel 1 38 Table Bottom Support Panel 1 39 Table Storage Left Panel 1 40 Table Storage Right Panel 1 41 Table Storage Bottom Panel 1                                                                                                                                                                                                                                                                                                                                                                                                                                                                                                                                                                                                                                                                                                                                                                                                             | 10             | Storage Front Support Panel          | 2   |  |  |  |
| 20 Cabinet Front Panel 1 22 Side Panel (Back) (Right) 1 23 Side Panel (Front) (Right) 1 33 Table Top Panel 1 34 Table Left Panel 1 35 Table Right Panel 1 36 Table Top Support Panel 1 37 Table Back Support Panel 1 38 Table Bottom Support Panel 1 39 Table Storage Left Panel 1 40 Table Storage Right Panel 1 41 Table Storage Bottom Panel 1                                                                                                                                                                                                                                                                                                                                                                                                                                                                                                                                                                                                                                                                                                                                                                                                                                       | 11             | Storage Back Support Panel           | 1   |  |  |  |
| 22 Side Panel (Back) (Right) 1 23 Side Panel (Front) (Right) 1 33 Table Top Panel 1 34 Table Left Panel 1 35 Table Right Panel 1 36 Table Top Support Panel 1 37 Table Back Support Panel 1 38 Table Bottom Support Panel 1 39 Table Storage Left Panel 1 40 Table Storage Right Panel 1 41 Table Storage Bottom Panel 1                                                                                                                                                                                                                                                                                                                                                                                                                                                                                                                                                                                                                                                                                                                                                                                                                                                                | 12             | Storage Plinth Panel                 | 2   |  |  |  |
| 23 Side Panel (Front) (Right) 1 33 Table Top Panel 1 34 Table Left Panel 1 35 Table Right Panel 1 36 Table Top Support Panel 1 37 Table Back Support Panel 1 38 Table Bottom Support Panel 1 39 Table Storage Left Panel 1 40 Table Storage Right Panel 1 41 Table Storage Bottom Panel 1                                                                                                                                                                                                                                                                                                                                                                                                                                                                                                                                                                                                                                                                                                                                                                                                                                                                                               | 20             | Cabinet Front Panel                  | 1   |  |  |  |
| 33 Table Top Panel 1 34 Table Left Panel 1 35 Table Right Panel 1 36 Table Top Support Panel 1 37 Table Back Support Panel 1 38 Table Bottom Support Panel 1 39 Table Storage Left Panel 1 40 Table Storage Right Panel 1 41 Table Storage Bottom Panel 1                                                                                                                                                                                                                                                                                                                                                                                                                                                                                                                                                                                                                                                                                                                                                                                                                                                                                                                               | 22             | Side Panel (Back) (Right)            | 1   |  |  |  |
| 34Table Left Panel135Table Right Panel136Table Top Support Panel137Table Back Support Panel138Table Bottom Support Panel139Table Storage Left Panel140Table Storage Right Panel141Table Storage Bottom Panel1                                                                                                                                                                                                                                                                                                                                                                                                                                                                                                                                                                                                                                                                                                                                                                                                                                                                                                                                                                           | 23             | Side Panel (Front) (Right)           | 1   |  |  |  |
| 35Table Right Panel136Table Top Support Panel137Table Back Support Panel138Table Bottom Support Panel139Table Storage Left Panel140Table Storage Right Panel141Table Storage Bottom Panel1                                                                                                                                                                                                                                                                                                                                                                                                                                                                                                                                                                                                                                                                                                                                                                                                                                                                                                                                                                                              | 33             | Table Top Panel                      | 1   |  |  |  |
| 36 Table Top Support Panel 1 37 Table Back Support Panel 1 38 Table Bottom Support Panel 1 39 Table Storage Left Panel 1 40 Table Storage Right Panel 1 41 Table Storage Bottom Panel 1                                                                                                                                                                                                                                                                                                                                                                                                                                                                                                                                                                                                                                                                                                                                                                                                                                                                                                                                                                                                 | 34             | Table Left Panel                     | 1   |  |  |  |
| 37Table Back Support Panel138Table Bottom Support Panel139Table Storage Left Panel140Table Storage Right Panel141Table Storage Bottom Panel1                                                                                                                                                                                                                                                                                                                                                                                                                                                                                                                                                                                                                                                                                                                                                                                                                                                                                                                                                                                                                                            | 35             | Table Right Panel                    | 1   |  |  |  |
| 38 Table Bottom Support Panel 1 39 Table Storage Left Panel 1 40 Table Storage Right Panel 1 41 Table Storage Bottom Panel 1                                                                                                                                                                                                                                                                                                                                                                                                                                                                                                                                                                                                                                                                                                                                                                                                                                                                                                                                                                                                                                                            | 36             | Table Top Support Panel              | 1   |  |  |  |
| 39 Table Storage Left Panel 1 40 Table Storage Right Panel 1 41 Table Storage Bottom Panel 1                                                                                                                                                                                                                                                                                                                                                                                                                                                                                                                                                                                                                                                                                                                                                                                                                                                                                                                                                                                                                                                                                            | 37             | Table Back Support Panel             | 1   |  |  |  |
| 40Table Storage Right Panel141Table Storage Bottom Panel1                                                                                                                                                                                                                                                                                                                                                                                                                                                                                                                                                                                                                                                                                                                                                                                                                                                                                                                                                                                                                                                                                                                               | 38             | Table Bottom Support Panel           | 1   |  |  |  |
| 41 Table Storage Bottom Panel 1                                                                                                                                                                                                                                                                                                                                                                                                                                                                                                                                                                                                                                                                                                                                                                                                                                                                                                                                                                                                                                                                                                                                                         | 39             | Table Storage Left Panel             | 1   |  |  |  |
|                                                                                                                                                                                                                                                                                                                                                                                                                                                                                                                                                                                                                                                                                                                                                                                                                                                                                                                                                                                                                                                                                                                                                                                         | 40             | Table Storage Right Panel            | 1   |  |  |  |
| 42 Table Storage Front Panel 1                                                                                                                                                                                                                                                                                                                                                                                                                                                                                                                                                                                                                                                                                                                                                                                                                                                                                                                                                                                                                                                                                                                                                          | 41             | Table Storage Bottom Panel           | 1   |  |  |  |
| <u> </u>                                                                                                                                                                                                                                                                                                                                                                                                                                                                                                                                                                                                                                                                                                                                                                                                                                                                                                                                                                                                                                                                                                                                                                                | 42             | Table Storage Front Panel            | 1   |  |  |  |

Carton 3 of 4
Part Name

Carton 4 of 4

Side Panel (Back) (Left)

**Cabinet Top Panel** 

**Cabinet Shelf Panel** 

Base Panel

Base Panel

Front Guardrail

#### Fitting List Model : Marley

| No. | Part Name                  |              | Qty   |
|-----|----------------------------|--------------|-------|
| Α   | M5 x 40mm UNITAR SCREW     | 0.1          | 22    |
| В   | BARREL NUT M6              | €            | 33    |
| С   | JCN M6 x 12mm              | <b>S</b>     | 14    |
| D   | JCBC SCREW M6 x 12mm       | ❤            | 4     |
| Е   | JCBC SCREW M6 x 25mm       | •            | 6     |
| F   | JCBC SCREW M6 x 30mm       | •            | 8     |
| G   | JCBC SCREW M6 x 40mm       |              | 6     |
| Н   | JCBC SCREW M6 x 50mm       |              | 15    |
| I   | CAM NUT 15mm               |              | 102   |
| J   | CAM BOLT                   | 1300         | 84    |
| K   | WOOD DOWEL M6 x 25mm       |              | 74    |
| L   | WOOD DOWEL M8 x 50mm       |              | 18    |
| М   | PVC NAIL 5/8"              | D            | 32    |
| N   | U SHAPE CASTER STOPPER     | <b>80</b> 86 | 2     |
| 0   | U SHAPE CASTER FREE        | 8            | 2     |
| Р   | CSK SCREW M3.5 x 12 mm     | •            | 24    |
| Q   | CSK SCREW M3.5 x 16 mm     | •            | 4     |
| R   | CSK SCREW M4 x 30 mm       |              | 2     |
| S   | CSK SCREW M4 x 38 mm       |              | 24    |
| Т   | KNOB HANDLE 2613           | 0            | 2     |
| U   | BACKPLY STOPPER            | <b>&gt;</b>  | 4     |
| V   | METAL RUNNER 10"           |              | 2 set |
| W   | CONTRACTFIX DOWEL 5971     |              | 18    |
| Х   | METAL CENTER PIPE          |              | 1     |
| Υ   | METAL PIPE 19 x 19 x 364mm |              | 3     |
| Z   | M6 ALLEN KEY               |              | 2     |
| A1  | JCBC SCREW M6 x 25mm       | •            | 4     |
| A2  | CAP NUT M6                 | 0            | 4     |
| A3  | SPANNER                    | 50           | 1     |