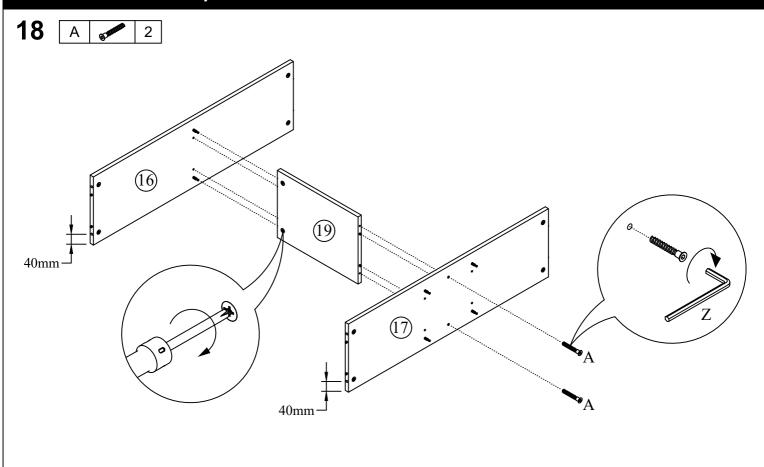

#### Fitting List Model : Marley

| No. | Part Name                  |              | Qty   |
|-----|----------------------------|--------------|-------|
| Α   | M5 x 40mm UNITAR SCREW     | 0.1          | 22    |
| В   | BARREL NUT M6              | €            | 33    |
| С   | JCN M6 x 12mm              | <b>S</b>     | 14    |
| D   | JCBC SCREW M6 x 12mm       | ❤            | 4     |
| Е   | JCBC SCREW M6 x 25mm       | •            | 6     |
| F   | JCBC SCREW M6 x 30mm       | •            | 8     |
| G   | JCBC SCREW M6 x 40mm       |              | 6     |
| Н   | JCBC SCREW M6 x 50mm       |              | 15    |
| I   | CAM NUT 15mm               |              | 102   |
| J   | CAM BOLT                   | 1300         | 84    |
| K   | WOOD DOWEL M6 x 25mm       |              | 74    |
| L   | WOOD DOWEL M8 x 50mm       |              | 18    |
| М   | PVC NAIL 5/8"              | D            | 32    |
| N   | U SHAPE CASTER STOPPER     | <b>80</b> 86 | 2     |
| 0   | U SHAPE CASTER FREE        | 8            | 2     |
| Р   | CSK SCREW M3.5 x 12 mm     | •            | 24    |
| Q   | CSK SCREW M3.5 x 16 mm     | •            | 4     |
| R   | CSK SCREW M4 x 30 mm       |              | 2     |
| S   | CSK SCREW M4 x 38 mm       |              | 24    |
| Т   | KNOB HANDLE 2613           | 0            | 2     |
| U   | BACKPLY STOPPER            | <b>&gt;</b>  | 4     |
| V   | METAL RUNNER 10"           |              | 2 set |
| W   | CONTRACTFIX DOWEL 5971     |              | 18    |
| Х   | METAL CENTER PIPE          |              | 1     |
| Υ   | METAL PIPE 19 x 19 x 364mm |              | 3     |
| Z   | M6 ALLEN KEY               |              | 2     |
| A1  | JCBC SCREW M6 x 25mm       | •            | 4     |
| A2  | CAP NUT M6                 | 0            | 4     |
| A3  | SPANNER                    | 50           | 1     |