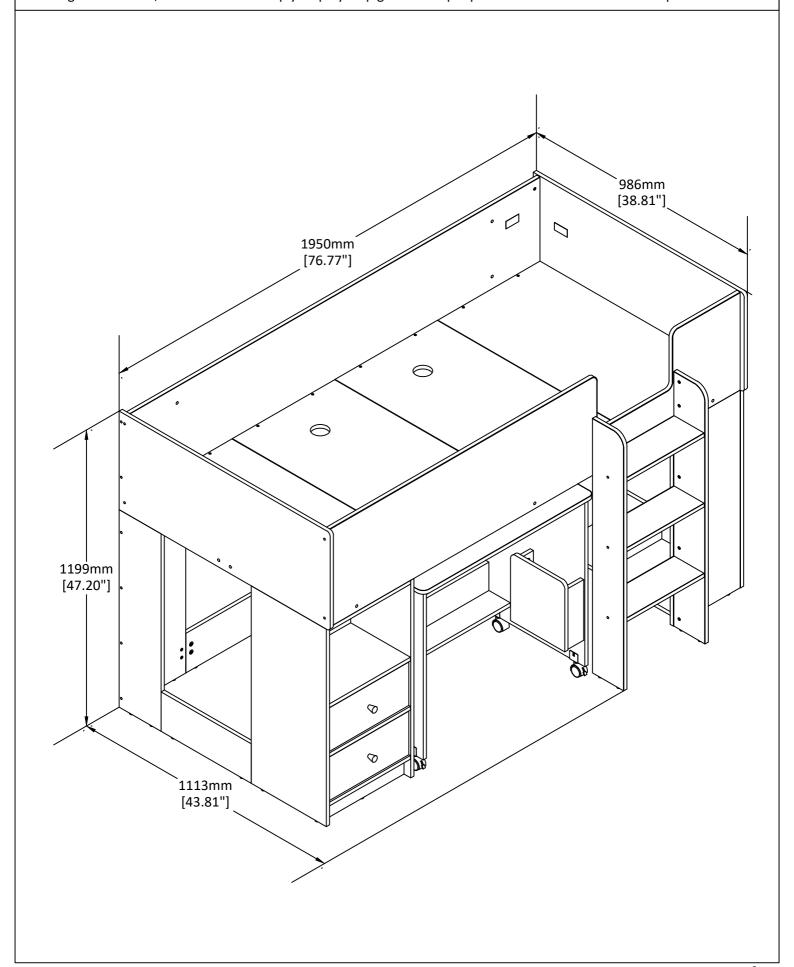

### Product Size: 920 x 1920mm (Base Int Size)

Thank you for purchasing this product. Before starting assembly we suggest you spend a short time reading through this leaftlet, then follow the simply step by step guide. Two people are needed to assemble this product.

Model: Marley

Product Size: 920 x 1920mm (Base Int Size)

#### IMPORTANT INFORMATION

- 1. The recommended size of mattress: (W) 90cm x (L) 190cm x (H) 15cm.
- 2. Maximum thickness of mattress: 15cm.
- 3. Children should be discouraged from playing on top of this bunk bed.
- 4. The bunk bed should be checked periodically by the owner to ensure that the guardrail, ladder, and other components are maintained in the correct position and state of repair and that all connectors are tight.
- A bunk bed is not to be placed near a ceiling fan unless the distance between the closest points on the ceiling fan bunk.
   Bed is at lest 2 metres.
- 6. Use guardrails on both sides of upper bunk.
- 7. Prohibit horseplay on or under bed(s).
- 8. Prohibit more than one person on upper bunk.
- 9. Use Ladder for entering and leaving upper bunk.
- 10. If the bunk bed will be placed next to the wall, the guardrail that runs the full length of the bed should be placed against The wall to prevent entrapment between the bed and the wall.
- 11. WARNING Do not use the bunk bed/high bed if any structural part is broken or missing.
- 12. Ventilation of the room is necessary in order to keep the humidity low and to prevent mould in and around the bed.
- 13. WARNING "high beds & the upper bed of bunk beds are not suitable for children under six years due to risk of injury from falls";
- 14. WARNING "children can become trapped between the bed & the wall, a roof pitch, the ceiling, adjoining pieces of furniture (e.g.cupboard) and the like. To avoid risk of serious injury the distance between the top safety barrier and the adjoining structure shall not exceed 75mm nor shall be more than 230mm",
- 15. This child bed conforms to BS EN 747-1: 2024, "Furniture Bunk beds and high beds".
- 16. Always follow the manufacturer's instructions.
- 17. All bunk beds and high beds intended to be assembled by other than the manufacturer or his/her representative shall include assembly instructions including a list of the parts supplied and details of any tools required to assemble the bed.