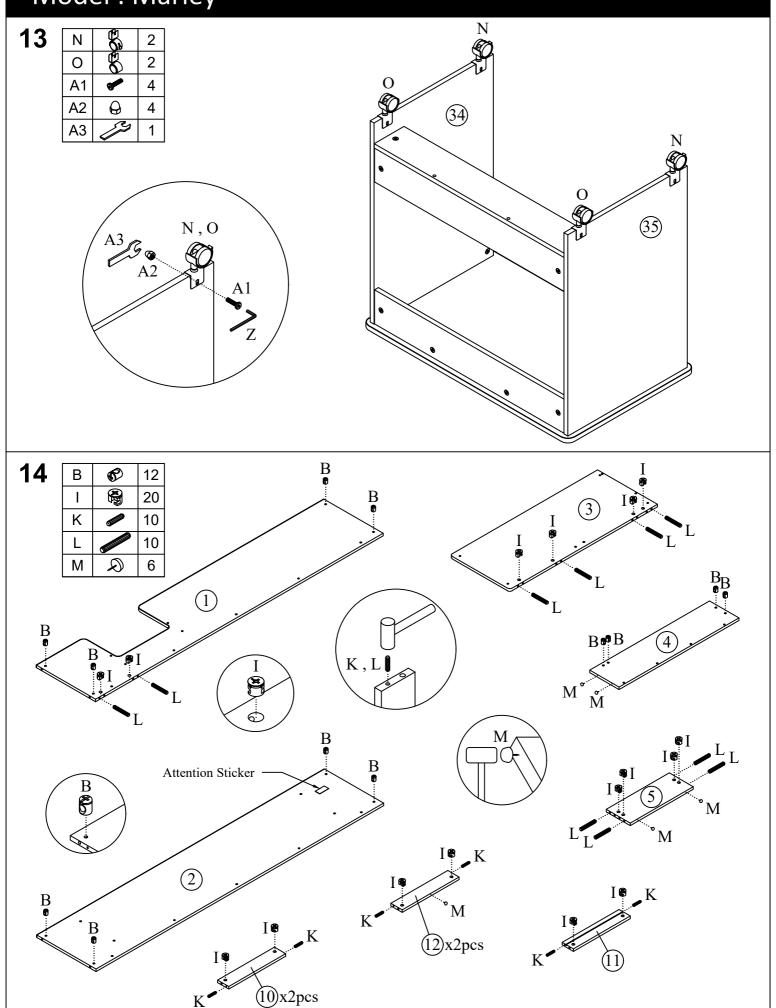

#### Part List Model : Marley

| No.   Part Name   Pcs                                                                                                                                                                                                                                                                                                                                                                                                                                                                                                                                                                                                                                                                                                                                                                                                                                                                                                                                                                                                                                                                                                                                                                   | Model . Mariey |                                      |     |  |  |  |
|-----------------------------------------------------------------------------------------------------------------------------------------------------------------------------------------------------------------------------------------------------------------------------------------------------------------------------------------------------------------------------------------------------------------------------------------------------------------------------------------------------------------------------------------------------------------------------------------------------------------------------------------------------------------------------------------------------------------------------------------------------------------------------------------------------------------------------------------------------------------------------------------------------------------------------------------------------------------------------------------------------------------------------------------------------------------------------------------------------------------------------------------------------------------------------------------|----------------|--------------------------------------|-----|--|--|--|
| 3         Side Panel (Upper) (Left)         1           8         Storage Top Panel         1           9         Storage Shelf Panel         1           19         Cabinet Divider Panel         3           21         Side Panel (Upper) (Right)         1           24         Ladder Left Panel         1           25         Ladder Right Panel         1           26         Ladder Step         3           29         Drawer Front Panel         2           30         Drawer Left Panel         2           31         Drawer Right Panel         2           32         Drawer Back Panel         2           43         Side Support Panel (Right)         1           45         Drawer Bottom Panel         2           46         Storage Back Panel         1           Carton 2 of 4           Side Panel (Lower) (Left)         1           5         Side Panel (Lower) (Left)         1           6         Storage Right Panel         1           7         Storage Right Panel         1           10         Storage Right Panel         1           12         Storage Pinth Panel         2 <th colspan="5">Carton 1 of 4</th>                            | Carton 1 of 4  |                                      |     |  |  |  |
| 8         Storage Top Panel         1           9         Storage Shelf Panel         1           19         Cabinet Divider Panel         3           21         Side Panel (Upper) (Right)         1           24         Ladder Left Panel         1           25         Ladder Right Panel         1           26         Ladder Step         3           29         Drawer Front Panel         2           30         Drawer Left Panel         2           31         Drawer Right Panel         2           32         Drawer Back Panel         2           43         Side Support Panel (Right)         1           45         Drawer Bottom Panel         2           46         Storage Back Panel         1           Assembly Instructions + Fitting List         1           Carton 2 of 4           5         Side Panel (Lower) (Left)         1           6         Storage Back Panel         1           7         Storage Right Panel         1           10         Storage Front Support Panel         1           11         Storage Pilnth Panel         2           20         Cabinet Front Panel         1<                                                | No.            | Part Name                            | Pcs |  |  |  |
| 9         Storage Shelf Panel         1           19         Cabinet Divider Panel         3           21         Side Panel (Upper) (Right)         1           24         Ladder Left Panel         1           25         Ladder Right Panel         1           26         Ladder Step         3           29         Drawer Front Panel         2           30         Drawer Left Panel         2           31         Drawer Right Panel         2           32         Drawer Back Panel         2           43         Side Support Panel (Right)         1           45         Drawer Bottom Panel         2           46         Storage Back Panel         1           Carton 2 of 4           5         Side Panel (Lower) (Left)         1           6         Storage Left Panel         1           7         Storage Right Panel         1           10         Storage Right Panel         1           11         Storage Plinth Panel         2           20         Cabinet Front Panel         1           12         Side Panel (Back) (Right)         1           23         Side Panel (Front) (Right)                                                         | 3              | Side Panel (Upper) (Left)            | 1   |  |  |  |
| 19                                                                                                                                                                                                                                                                                                                                                                                                                                                                                                                                                                                                                                                                                                                                                                                                                                                                                                                                                                                                                                                                                                                                                                                      | 8              | Storage Top Panel                    | 1   |  |  |  |
| 21         Side Panel (Upper) (Right)         1           24         Ladder Left Panel         1           25         Ladder Right Panel         1           26         Ladder Step         3           29         Drawer Front Panel         2           30         Drawer Left Panel         2           31         Drawer Right Panel         2           32         Drawer Back Panel         2           43         Side Support Panel (Right)         1           45         Drawer Bottom Panel         2           46         Storage Back Panel         1           Carton 2 of 4           5         Side Panel (Lower) (Left)         1           6         Storage Left Panel         1           7         Storage Right Panel         1           10         Storage Front Support Panel         1           11         Storage Back Support Panel         1           12         Storage Plinth Panel         2           20         Cabinet Front Panel         1           12         Side Panel (Back) (Right)         1           23         Side Panel (Front) (Right)         1           33         Ta                                                            | 9              | Storage Shelf Panel                  | 1   |  |  |  |
| 24         Ladder Left Panel         1           25         Ladder Right Panel         1           26         Ladder Step         3           29         Drawer Front Panel         2           30         Drawer Left Panel         2           31         Drawer Right Panel         2           32         Drawer Back Panel         2           43         Side Support Panel (Right)         1           45         Drawer Bottom Panel         2           46         Storage Back Panel         1           Carton 2 of 4                                                                                                                                                                                                                                | 19             | Cabinet Divider Panel                | 3   |  |  |  |
| 25         Ladder Right Panel         1           26         Ladder Step         3           29         Drawer Front Panel         2           30         Drawer Left Panel         2           31         Drawer Right Panel         2           32         Drawer Back Panel         2           43         Side Support Panel (Right)         1           45         Drawer Bottom Panel         2           46         Storage Back Panel         1           Carton 2 of 4           5           Carton 2 of 4                                                                                                                                                                                                                                                                                                                                 | 21             | Side Panel (Upper) (Right)           | 1   |  |  |  |
| 26         Ladder Step         3           29         Drawer Front Panel         2           30         Drawer Left Panel         2           31         Drawer Right Panel         2           32         Drawer Back Panel         2           43         Side Support Panel (Right)         1           45         Drawer Bottom Panel         2           46         Storage Back Panel         1           Carton 2 of 4           5         Side Panel (Lower) (Left)         1           6         Storage Left Panel         1           7         Storage Right Panel         1           10         Storage Front Support Panel         1           11         Storage Back Support Panel         1           12         Storage Plinth Panel         2           20         Cabinet Front Panel         1           23         Side Panel (Back) (Right)         1           23         Side Panel (Front) (Right)         1           33         Table Top Panel         1           34         Table Right Panel         1           35         Table Right Panel         1           36         Table Top Support Panel <td>24</td> <td>Ladder Left Panel</td> <td>1</td> | 24             | Ladder Left Panel                    | 1   |  |  |  |
| 29         Drawer Front Panel         2           30         Drawer Left Panel         2           31         Drawer Right Panel         2           32         Drawer Back Panel         2           43         Side Support Panel (Right)         1           45         Drawer Bottom Panel         2           46         Storage Back Panel         1           Carton 2 of 4           5           Side Panel (Lower) (Left)         1           6         Storage Left Panel         1           7         Storage Right Panel         1           10         Storage Front Support Panel         1           11         Storage Back Support Panel         1           12         Storage Plinth Panel         2           20         Cabinet Front Panel         1           22         Side Panel (Back) (Right)         1           23         Side Panel (Front) (Right)         1           33         Table Top Panel         1           34         Table Right Panel         1           35         Table Right Panel         1           36         Table Top Support Panel         1                                                                                  | 25             | Ladder Right Panel                   | 1   |  |  |  |
| 30         Drawer Left Panel         2           31         Drawer Right Panel         2           32         Drawer Back Panel         2           43         Side Support Panel (Right)         1           45         Drawer Bottom Panel         2           46         Storage Back Panel         1           Carton 2 of 4           5         Side Panel (Lower) (Left)         1           6         Storage Left Panel         1           7         Storage Right Panel         1           10         Storage Front Support Panel         2           11         Storage Back Support Panel         1           12         Storage Plinth Panel         2           20         Cabinet Front Panel         1           21         Side Panel (Back) (Right)         1           22         Side Panel (Front) (Right)         1           23         Side Panel (Front) (Right)         1           34         Table Left Panel         1           35         Table Right Panel         1           36         Table Right Panel         1           37         Table Back Support Panel         1           38                                                             | 26             | Ladder Step                          | 3   |  |  |  |
| 31         Drawer Right Panel         2           32         Drawer Back Panel         2           43         Side Support Panel (Right)         1           45         Drawer Bottom Panel         2           46         Storage Back Panel         1           Carton 2 of 4           Carton 2 of 4           5           Side Panel (Lower) (Left)         1           6         Storage Left Panel         1           7         Storage Right Panel         1           10         Storage Front Support Panel         2           11         Storage Back Support Panel         1           12         Storage Plinth Panel         2           20         Cabinet Front Panel         1           22         Side Panel (Back) (Right)         1           23         Side Panel (Front) (Right)         1           33         Table Top Panel         1           34         Table Right Panel         1           35         Table Right Panel         1           36         Table Bottom Support Panel         1           37         Table Bottom Support Panel         1           39         Tab                                                                       | 29             | Drawer Front Panel                   | 2   |  |  |  |
| 32         Drawer Back Panel         2           43         Side Support Panel (Right)         1           45         Drawer Bottom Panel         2           46         Storage Back Panel         1           Carton 2 of 4           Carton 2 of 4           5         Side Panel (Lower) (Left)         1           6         Storage Left Panel         1           7         Storage Right Panel         1           10         Storage Front Support Panel         2           11         Storage Back Support Panel         1           12         Storage Plinth Panel         2           20         Cabinet Front Panel         1           22         Side Panel (Back) (Right)         1           23         Side Panel (Front) (Right)         1           33         Table Top Panel         1           34         Table Right Panel         1           35         Table Right Panel         1           36         Table Bock Support Panel         1           37         Table Bock Support Panel         1           38         Table Storage Left Panel         1           40         Table Storage Right                                                       | 30             | Drawer Left Panel                    | 2   |  |  |  |
| 43         Side Support Panel (Right)         1           45         Drawer Bottom Panel         2           46         Storage Back Panel         1           Carton 2 of 4           5         Side Panel (Lower) (Left)         1           6         Storage Left Panel         1           7         Storage Right Panel         1           10         Storage Front Support Panel         2           11         Storage Back Support Panel         1           12         Storage Plinth Panel         2           20         Cabinet Front Panel         1           22         Side Panel (Back) (Right)         1           23         Side Panel (Front) (Right)         1           33         Table Top Panel         1           34         Table Right Panel         1           35         Table Right Panel         1           36         Table Bottom Support Panel         1           37         Table Bottom Support Panel         1           39         Table Storage Left Panel         1           40         Table Storage Right Panel         1           41         Table Storage Bottom Panel         1                                                  | 31             | Drawer Right Panel                   | 2   |  |  |  |
| 45         Drawer Bottom Panel         2           46         Storage Back Panel         1           Carton 2 of 4           5         Side Panel (Lower) (Left)         1           6         Storage Left Panel         1           7         Storage Right Panel         1           10         Storage Front Support Panel         2           11         Storage Back Support Panel         1           12         Storage Plinth Panel         2           20         Cabinet Front Panel         1           22         Side Panel (Back) (Right)         1           23         Side Panel (Front) (Right)         1           33         Table Top Panel         1           34         Table Right Panel         1           35         Table Right Panel         1           36         Table Top Support Panel         1           37         Table Back Support Panel         1           38         Table Bottom Support Panel         1           39         Table Storage Left Panel         1           40         Table Storage Right Panel         1           41         Table Storage Bottom Panel         1                                                       | 32             | Drawer Back Panel                    | 2   |  |  |  |
| Assembly Instructions + Fitting List           Carton 2 of 4           Carton 2 of 4           5 Side Panel (Lower) (Left)         1           6 Storage Left Panel         1           7 Storage Right Panel         1           10 Storage Front Support Panel         2           11 Storage Back Support Panel         1           12 Storage Plinth Panel         2           20 Cabinet Front Panel         1           22 Side Panel (Back) (Right)         1           23 Side Panel (Front) (Right)         1           33 Table Top Panel         1           34 Table Left Panel         1           35 Table Right Panel         1           36 Table Top Support Panel         1           37 Table Back Support Panel         1           38 Table Bottom Support Panel         1           39 Table Storage Left Panel         1           40 Table Storage Right Panel         1           41 Table Storage Bottom Panel         1                                                                                                                                                                                                                                      | 43             | Side Support Panel (Right)           | 1   |  |  |  |
| Carton 2 of 4                                                                                                                                                                                                                                                                                                                                                                                                                                                                                                                                                                                                                                                                                                                                                                                                                                                                                                                                                                                                                                                                                                                                                                           | 45             | Drawer Bottom Panel                  | 2   |  |  |  |
| Carton 2 of 4           5         Side Panel (Lower) (Left)         1           6         Storage Left Panel         1           7         Storage Right Panel         1           10         Storage Front Support Panel         2           11         Storage Back Support Panel         1           12         Storage Plinth Panel         2           20         Cabinet Front Panel         1           22         Side Panel (Back) (Right)         1           23         Side Panel (Front) (Right)         1           33         Table Top Panel         1           34         Table Left Panel         1           35         Table Right Panel         1           36         Table Top Support Panel         1           37         Table Back Support Panel         1           38         Table Bottom Support Panel         1           39         Table Storage Left Panel         1           40         Table Storage Right Panel         1           41         Table Storage Bottom Panel         1                                                                                                                                                             | 46             | Storage Back Panel                   | 1   |  |  |  |
| 5 Side Panel (Lower) (Left) 1 6 Storage Left Panel 1 7 Storage Right Panel 1 10 Storage Front Support Panel 2 11 Storage Back Support Panel 1 12 Storage Plinth Panel 2 20 Cabinet Front Panel 1 21 Side Panel (Back) (Right) 1 22 Side Panel (Front) (Right) 1 23 Side Panel (Front) (Right) 1 34 Table Left Panel 1 35 Table Right Panel 1 36 Table Right Panel 1 37 Table Back Support Panel 1 38 Table Bottom Support Panel 1 39 Table Storage Left Panel 1 40 Table Storage Right Panel 1 41 Table Storage Bottom Panel 1                                                                                                                                                                                                                                                                                                                                                                                                                                                                                                                                                                                                                                                          |                | Assembly Instructions + Fitting List |     |  |  |  |
| 5 Side Panel (Lower) (Left) 1 6 Storage Left Panel 1 7 Storage Right Panel 1 10 Storage Front Support Panel 2 11 Storage Back Support Panel 1 12 Storage Plinth Panel 2 20 Cabinet Front Panel 1 21 Side Panel (Back) (Right) 1 22 Side Panel (Front) (Right) 1 23 Side Panel (Front) (Right) 1 34 Table Left Panel 1 35 Table Right Panel 1 36 Table Right Panel 1 37 Table Back Support Panel 1 38 Table Bottom Support Panel 1 39 Table Storage Left Panel 1 40 Table Storage Right Panel 1 41 Table Storage Bottom Panel 1                                                                                                                                                                                                                                                                                                                                                                                                                                                                                                                                                                                                                                                          |                |                                      |     |  |  |  |
| 6 Storage Left Panel 1 7 Storage Right Panel 1 10 Storage Front Support Panel 2 11 Storage Back Support Panel 1 12 Storage Plinth Panel 2 20 Cabinet Front Panel 1 22 Side Panel (Back) (Right) 1 23 Side Panel (Front) (Right) 1 33 Table Top Panel 1 34 Table Left Panel 1 35 Table Right Panel 1 36 Table Rop Support Panel 1 37 Table Back Support Panel 1 38 Table Bottom Support Panel 1 39 Table Storage Left Panel 1 40 Table Storage Right Panel 1 41 Table Storage Bottom Panel 1                                                                                                                                                                                                                                                                                                                                                                                                                                                                                                                                                                                                                                                                                             |                | Carton 2 of 4                        |     |  |  |  |
| 7 Storage Right Panel 1 10 Storage Front Support Panel 2 11 Storage Back Support Panel 1 12 Storage Plinth Panel 2 20 Cabinet Front Panel 1 22 Side Panel (Back) (Right) 1 23 Side Panel (Front) (Right) 1 33 Table Top Panel 1 34 Table Left Panel 1 35 Table Right Panel 1 36 Table Top Support Panel 1 37 Table Back Support Panel 1 38 Table Bottom Support Panel 1 39 Table Storage Left Panel 1 40 Table Storage Right Panel 1 41 Table Storage Bottom Panel 1                                                                                                                                                                                                                                                                                                                                                                                                                                                                                                                                                                                                                                                                                                                    | 5              | Side Panel (Lower) (Left)            | 1   |  |  |  |
| 10 Storage Front Support Panel 2 11 Storage Back Support Panel 1 12 Storage Plinth Panel 2 20 Cabinet Front Panel 1 22 Side Panel (Back) (Right) 1 23 Side Panel (Front) (Right) 1 33 Table Top Panel 1 34 Table Left Panel 1 35 Table Right Panel 1 36 Table Top Support Panel 1 37 Table Back Support Panel 1 38 Table Bottom Support Panel 1 39 Table Storage Left Panel 1 40 Table Storage Right Panel 1 41 Table Storage Bottom Panel 1                                                                                                                                                                                                                                                                                                                                                                                                                                                                                                                                                                                                                                                                                                                                            | 6              | Storage Left Panel                   | 1   |  |  |  |
| 11 Storage Back Support Panel 1 12 Storage Plinth Panel 2 20 Cabinet Front Panel 1 22 Side Panel (Back) (Right) 1 23 Side Panel (Front) (Right) 1 33 Table Top Panel 1 34 Table Left Panel 1 35 Table Right Panel 1 36 Table Top Support Panel 1 37 Table Back Support Panel 1 38 Table Bottom Support Panel 1 39 Table Storage Left Panel 1 40 Table Storage Right Panel 1 41 Table Storage Bottom Panel 1                                                                                                                                                                                                                                                                                                                                                                                                                                                                                                                                                                                                                                                                                                                                                                             | 7              | Storage Right Panel                  | 1   |  |  |  |
| 12 Storage Plinth Panel 2 20 Cabinet Front Panel 1 22 Side Panel (Back) (Right) 1 23 Side Panel (Front) (Right) 1 33 Table Top Panel 1 34 Table Left Panel 1 35 Table Right Panel 1 36 Table Top Support Panel 1 37 Table Back Support Panel 1 38 Table Bottom Support Panel 1 39 Table Storage Left Panel 1 40 Table Storage Right Panel 1 41 Table Storage Bottom Panel 1                                                                                                                                                                                                                                                                                                                                                                                                                                                                                                                                                                                                                                                                                                                                                                                                             | 10             | Storage Front Support Panel          | 2   |  |  |  |
| 20 Cabinet Front Panel 1 22 Side Panel (Back) (Right) 1 23 Side Panel (Front) (Right) 1 33 Table Top Panel 1 34 Table Left Panel 1 35 Table Right Panel 1 36 Table Top Support Panel 1 37 Table Back Support Panel 1 38 Table Bottom Support Panel 1 39 Table Storage Left Panel 1 40 Table Storage Right Panel 1 41 Table Storage Bottom Panel 1                                                                                                                                                                                                                                                                                                                                                                                                                                                                                                                                                                                                                                                                                                                                                                                                                                       | 11             | Storage Back Support Panel           | 1   |  |  |  |
| 22 Side Panel (Back) (Right) 1 23 Side Panel (Front) (Right) 1 33 Table Top Panel 1 34 Table Left Panel 1 35 Table Right Panel 1 36 Table Top Support Panel 1 37 Table Back Support Panel 1 38 Table Bottom Support Panel 1 39 Table Storage Left Panel 1 40 Table Storage Right Panel 1 41 Table Storage Bottom Panel 1                                                                                                                                                                                                                                                                                                                                                                                                                                                                                                                                                                                                                                                                                                                                                                                                                                                                | 12             | Storage Plinth Panel                 | 2   |  |  |  |
| 23 Side Panel (Front) (Right) 1 33 Table Top Panel 1 34 Table Left Panel 1 35 Table Right Panel 1 36 Table Top Support Panel 1 37 Table Back Support Panel 1 38 Table Bottom Support Panel 1 39 Table Storage Left Panel 1 40 Table Storage Right Panel 1 41 Table Storage Bottom Panel 1                                                                                                                                                                                                                                                                                                                                                                                                                                                                                                                                                                                                                                                                                                                                                                                                                                                                                               | 20             | Cabinet Front Panel                  | 1   |  |  |  |
| 33 Table Top Panel 1 34 Table Left Panel 1 35 Table Right Panel 1 36 Table Top Support Panel 1 37 Table Back Support Panel 1 38 Table Bottom Support Panel 1 39 Table Storage Left Panel 1 40 Table Storage Right Panel 1 41 Table Storage Bottom Panel 1                                                                                                                                                                                                                                                                                                                                                                                                                                                                                                                                                                                                                                                                                                                                                                                                                                                                                                                               | 22             | Side Panel (Back) (Right)            | 1   |  |  |  |
| 34Table Left Panel135Table Right Panel136Table Top Support Panel137Table Back Support Panel138Table Bottom Support Panel139Table Storage Left Panel140Table Storage Right Panel141Table Storage Bottom Panel1                                                                                                                                                                                                                                                                                                                                                                                                                                                                                                                                                                                                                                                                                                                                                                                                                                                                                                                                                                           | 23             | Side Panel (Front) (Right)           | 1   |  |  |  |
| 35Table Right Panel136Table Top Support Panel137Table Back Support Panel138Table Bottom Support Panel139Table Storage Left Panel140Table Storage Right Panel141Table Storage Bottom Panel1                                                                                                                                                                                                                                                                                                                                                                                                                                                                                                                                                                                                                                                                                                                                                                                                                                                                                                                                                                                              | 33             | Table Top Panel                      | 1   |  |  |  |
| 36 Table Top Support Panel 1 37 Table Back Support Panel 1 38 Table Bottom Support Panel 1 39 Table Storage Left Panel 1 40 Table Storage Right Panel 1 41 Table Storage Bottom Panel 1                                                                                                                                                                                                                                                                                                                                                                                                                                                                                                                                                                                                                                                                                                                                                                                                                                                                                                                                                                                                 | 34             | Table Left Panel                     | 1   |  |  |  |
| 37Table Back Support Panel138Table Bottom Support Panel139Table Storage Left Panel140Table Storage Right Panel141Table Storage Bottom Panel1                                                                                                                                                                                                                                                                                                                                                                                                                                                                                                                                                                                                                                                                                                                                                                                                                                                                                                                                                                                                                                            | 35             | Table Right Panel                    | 1   |  |  |  |
| 38 Table Bottom Support Panel 1 39 Table Storage Left Panel 1 40 Table Storage Right Panel 1 41 Table Storage Bottom Panel 1                                                                                                                                                                                                                                                                                                                                                                                                                                                                                                                                                                                                                                                                                                                                                                                                                                                                                                                                                                                                                                                            | 36             | Table Top Support Panel              | 1   |  |  |  |
| 39 Table Storage Left Panel 1 40 Table Storage Right Panel 1 41 Table Storage Bottom Panel 1                                                                                                                                                                                                                                                                                                                                                                                                                                                                                                                                                                                                                                                                                                                                                                                                                                                                                                                                                                                                                                                                                            | 37             | Table Back Support Panel             | 1   |  |  |  |
| 40Table Storage Right Panel141Table Storage Bottom Panel1                                                                                                                                                                                                                                                                                                                                                                                                                                                                                                                                                                                                                                                                                                                                                                                                                                                                                                                                                                                                                                                                                                                               | 38             | Table Bottom Support Panel           | 1   |  |  |  |
| 41 Table Storage Bottom Panel 1                                                                                                                                                                                                                                                                                                                                                                                                                                                                                                                                                                                                                                                                                                                                                                                                                                                                                                                                                                                                                                                                                                                                                         | 39             | Table Storage Left Panel             | 1   |  |  |  |
|                                                                                                                                                                                                                                                                                                                                                                                                                                                                                                                                                                                                                                                                                                                                                                                                                                                                                                                                                                                                                                                                                                                                                                                         | 40             | Table Storage Right Panel            | 1   |  |  |  |
| 42 Table Storage Front Panel 1                                                                                                                                                                                                                                                                                                                                                                                                                                                                                                                                                                                                                                                                                                                                                                                                                                                                                                                                                                                                                                                                                                                                                          | 41             | Table Storage Bottom Panel           | 1   |  |  |  |
| <u> </u>                                                                                                                                                                                                                                                                                                                                                                                                                                                                                                                                                                                                                                                                                                                                                                                                                                                                                                                                                                                                                                                                                                                                                                                | 42             | Table Storage Front Panel            | 1   |  |  |  |

Carton 3 of 4
Part Name

Carton 4 of 4

Side Panel (Back) (Left)

**Cabinet Top Panel** 

**Cabinet Shelf Panel** 

Base Panel

Base Panel

Front Guardrail

#### Fitting List Model : Marley

| No. | Part Name                  |              | Qty   |
|-----|----------------------------|--------------|-------|
| Α   | M5 x 40mm UNITAR SCREW     | 0.1          | 22    |
| В   | BARREL NUT M6              | €            | 33    |
| С   | JCN M6 x 12mm              | <b>S</b>     | 14    |
| D   | JCBC SCREW M6 x 12mm       | ❤            | 4     |
| Е   | JCBC SCREW M6 x 25mm       | •            | 6     |
| F   | JCBC SCREW M6 x 30mm       | •            | 8     |
| G   | JCBC SCREW M6 x 40mm       |              | 6     |
| Н   | JCBC SCREW M6 x 50mm       |              | 15    |
| I   | CAM NUT 15mm               |              | 102   |
| J   | CAM BOLT                   | 1300         | 84    |
| K   | WOOD DOWEL M6 x 25mm       |              | 74    |
| L   | WOOD DOWEL M8 x 50mm       |              | 18    |
| М   | PVC NAIL 5/8"              | D            | 32    |
| N   | U SHAPE CASTER STOPPER     | <b>80</b> 86 | 2     |
| 0   | U SHAPE CASTER FREE        | 8            | 2     |
| Р   | CSK SCREW M3.5 x 12 mm     | •            | 24    |
| Q   | CSK SCREW M3.5 x 16 mm     | •            | 4     |
| R   | CSK SCREW M4 x 30 mm       |              | 2     |
| S   | CSK SCREW M4 x 38 mm       |              | 24    |
| Т   | KNOB HANDLE 2613           | 0            | 2     |
| U   | BACKPLY STOPPER            | <b>&gt;</b>  | 4     |
| V   | METAL RUNNER 10"           |              | 2 set |
| W   | CONTRACTFIX DOWEL 5971     |              | 18    |
| Х   | METAL CENTER PIPE          |              | 1     |
| Υ   | METAL PIPE 19 x 19 x 364mm |              | 3     |
| Z   | M6 ALLEN KEY               |              | 2     |
| A1  | JCBC SCREW M6 x 25mm       | •            | 4     |
| A2  | CAP NUT M6                 | 0            | 4     |
| A3  | SPANNER                    | 50           | 1     |