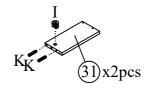

#### Fitting List Model : Marley

| No. | Part Name                  |              | Qty   |
|-----|----------------------------|--------------|-------|
| Α   | M5 x 40mm UNITAR SCREW     | 0.1          | 22    |
| В   | BARREL NUT M6              | €            | 33    |
| С   | JCN M6 x 12mm              | <b>S</b>     | 14    |
| D   | JCBC SCREW M6 x 12mm       | ❤            | 4     |
| Е   | JCBC SCREW M6 x 25mm       | •            | 6     |
| F   | JCBC SCREW M6 x 30mm       | •            | 8     |
| G   | JCBC SCREW M6 x 40mm       |              | 6     |
| Н   | JCBC SCREW M6 x 50mm       |              | 15    |
| I   | CAM NUT 15mm               |              | 102   |
| J   | CAM BOLT                   | 1300         | 84    |
| K   | WOOD DOWEL M6 x 25mm       |              | 74    |
| L   | WOOD DOWEL M8 x 50mm       |              | 18    |
| М   | PVC NAIL 5/8"              | D            | 32    |
| N   | U SHAPE CASTER STOPPER     | <b>80</b> 86 | 2     |
| 0   | U SHAPE CASTER FREE        | 8            | 2     |
| Р   | CSK SCREW M3.5 x 12 mm     | •            | 24    |
| Q   | CSK SCREW M3.5 x 16 mm     | •            | 4     |
| R   | CSK SCREW M4 x 30 mm       |              | 2     |
| S   | CSK SCREW M4 x 38 mm       |              | 24    |
| Т   | KNOB HANDLE 2613           | 0            | 2     |
| U   | BACKPLY STOPPER            | <b>&gt;</b>  | 4     |
| V   | METAL RUNNER 10"           |              | 2 set |
| W   | CONTRACTFIX DOWEL 5971     |              | 18    |
| Х   | METAL CENTER PIPE          |              | 1     |
| Υ   | METAL PIPE 19 x 19 x 364mm |              | 3     |
| Z   | M6 ALLEN KEY               |              | 2     |
| A1  | JCBC SCREW M6 x 25mm       | •            | 4     |
| A2  | CAP NUT M6                 | 0            | 4     |
| A3  | SPANNER                    | 50           | 1     |