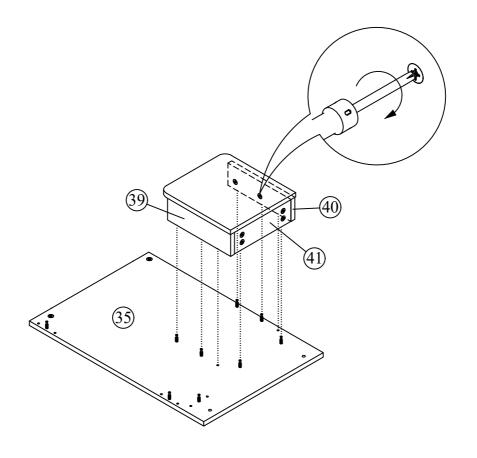

#### Part List Model : Marley

| No.   Part Name   Pcs                                                                                                                                                                                                                                                                                                                                                                                                                                                                                                                                                                                                                                                                                                                                                                                                                                                                                                                                                                                                                                                                                                                                                                   | Model . Mariey |                                      |     |  |  |  |
|-----------------------------------------------------------------------------------------------------------------------------------------------------------------------------------------------------------------------------------------------------------------------------------------------------------------------------------------------------------------------------------------------------------------------------------------------------------------------------------------------------------------------------------------------------------------------------------------------------------------------------------------------------------------------------------------------------------------------------------------------------------------------------------------------------------------------------------------------------------------------------------------------------------------------------------------------------------------------------------------------------------------------------------------------------------------------------------------------------------------------------------------------------------------------------------------|----------------|--------------------------------------|-----|--|--|--|
| 3         Side Panel (Upper) (Left)         1           8         Storage Top Panel         1           9         Storage Shelf Panel         1           19         Cabinet Divider Panel         3           21         Side Panel (Upper) (Right)         1           24         Ladder Left Panel         1           25         Ladder Right Panel         1           26         Ladder Step         3           29         Drawer Front Panel         2           30         Drawer Left Panel         2           31         Drawer Right Panel         2           32         Drawer Back Panel         2           43         Side Support Panel (Right)         1           45         Drawer Bottom Panel         2           46         Storage Back Panel         1           Carton 2 of 4           Side Panel (Lower) (Left)         1           5         Side Panel (Lower) (Left)         1           6         Storage Right Panel         1           7         Storage Right Panel         1           10         Storage Right Panel         1           12         Storage Pinth Panel         2 <th colspan="5">Carton 1 of 4</th>                            | Carton 1 of 4  |                                      |     |  |  |  |
| 8         Storage Top Panel         1           9         Storage Shelf Panel         1           19         Cabinet Divider Panel         3           21         Side Panel (Upper) (Right)         1           24         Ladder Left Panel         1           25         Ladder Right Panel         1           26         Ladder Step         3           29         Drawer Front Panel         2           30         Drawer Left Panel         2           31         Drawer Right Panel         2           32         Drawer Back Panel         2           43         Side Support Panel (Right)         1           45         Drawer Bottom Panel         2           46         Storage Back Panel         1           Assembly Instructions + Fitting List         1           Carton 2 of 4           5         Side Panel (Lower) (Left)         1           6         Storage Back Panel         1           7         Storage Right Panel         1           10         Storage Front Support Panel         1           11         Storage Pilnth Panel         2           20         Cabinet Front Panel         1<                                                | No.            | Part Name                            | Pcs |  |  |  |
| 9         Storage Shelf Panel         1           19         Cabinet Divider Panel         3           21         Side Panel (Upper) (Right)         1           24         Ladder Left Panel         1           25         Ladder Right Panel         1           26         Ladder Step         3           29         Drawer Front Panel         2           30         Drawer Left Panel         2           31         Drawer Right Panel         2           32         Drawer Back Panel         2           43         Side Support Panel (Right)         1           45         Drawer Bottom Panel         2           46         Storage Back Panel         1           Carton 2 of 4           5         Side Panel (Lower) (Left)         1           6         Storage Left Panel         1           7         Storage Right Panel         1           10         Storage Right Panel         1           11         Storage Plinth Panel         2           20         Cabinet Front Panel         1           12         Side Panel (Back) (Right)         1           23         Side Panel (Front) (Right)                                                         | 3              | Side Panel (Upper) (Left)            | 1   |  |  |  |
| 19                                                                                                                                                                                                                                                                                                                                                                                                                                                                                                                                                                                                                                                                                                                                                                                                                                                                                                                                                                                                                                                                                                                                                                                      | 8              | Storage Top Panel                    | 1   |  |  |  |
| 21         Side Panel (Upper) (Right)         1           24         Ladder Left Panel         1           25         Ladder Right Panel         1           26         Ladder Step         3           29         Drawer Front Panel         2           30         Drawer Left Panel         2           31         Drawer Right Panel         2           32         Drawer Back Panel         2           43         Side Support Panel (Right)         1           45         Drawer Bottom Panel         2           46         Storage Back Panel         1           Carton 2 of 4           5         Side Panel (Lower) (Left)         1           6         Storage Left Panel         1           7         Storage Right Panel         1           10         Storage Front Support Panel         1           11         Storage Back Support Panel         1           12         Storage Plinth Panel         2           20         Cabinet Front Panel         1           12         Side Panel (Back) (Right)         1           23         Side Panel (Front) (Right)         1           33         Ta                                                            | 9              | Storage Shelf Panel                  | 1   |  |  |  |
| 24         Ladder Left Panel         1           25         Ladder Right Panel         1           26         Ladder Step         3           29         Drawer Front Panel         2           30         Drawer Left Panel         2           31         Drawer Right Panel         2           32         Drawer Back Panel         2           43         Side Support Panel (Right)         1           45         Drawer Bottom Panel         2           46         Storage Back Panel         1           Carton 2 of 4                                                                                                                                                                                                                                | 19             | Cabinet Divider Panel                | 3   |  |  |  |
| 25         Ladder Right Panel         1           26         Ladder Step         3           29         Drawer Front Panel         2           30         Drawer Left Panel         2           31         Drawer Right Panel         2           32         Drawer Back Panel         2           43         Side Support Panel (Right)         1           45         Drawer Bottom Panel         2           46         Storage Back Panel         1           Carton 2 of 4           5           Carton 2 of 4                                                                                                                                                                                                                                                                                                                                 | 21             | Side Panel (Upper) (Right)           | 1   |  |  |  |
| 26         Ladder Step         3           29         Drawer Front Panel         2           30         Drawer Left Panel         2           31         Drawer Right Panel         2           32         Drawer Back Panel         2           43         Side Support Panel (Right)         1           45         Drawer Bottom Panel         2           46         Storage Back Panel         1           Carton 2 of 4           5         Side Panel (Lower) (Left)         1           6         Storage Left Panel         1           7         Storage Right Panel         1           10         Storage Front Support Panel         1           11         Storage Back Support Panel         1           12         Storage Plinth Panel         2           20         Cabinet Front Panel         1           23         Side Panel (Back) (Right)         1           23         Side Panel (Front) (Right)         1           33         Table Top Panel         1           34         Table Right Panel         1           35         Table Right Panel         1           36         Table Top Support Panel <td>24</td> <td>Ladder Left Panel</td> <td>1</td> | 24             | Ladder Left Panel                    | 1   |  |  |  |
| 29         Drawer Front Panel         2           30         Drawer Left Panel         2           31         Drawer Right Panel         2           32         Drawer Back Panel         2           43         Side Support Panel (Right)         1           45         Drawer Bottom Panel         2           46         Storage Back Panel         1           Carton 2 of 4           5           Side Panel (Lower) (Left)         1           6         Storage Left Panel         1           7         Storage Right Panel         1           10         Storage Front Support Panel         1           11         Storage Back Support Panel         1           12         Storage Plinth Panel         2           20         Cabinet Front Panel         1           22         Side Panel (Back) (Right)         1           23         Side Panel (Front) (Right)         1           33         Table Top Panel         1           34         Table Right Panel         1           35         Table Right Panel         1           36         Table Top Support Panel         1                                                                                  | 25             | Ladder Right Panel                   | 1   |  |  |  |
| 30         Drawer Left Panel         2           31         Drawer Right Panel         2           32         Drawer Back Panel         2           43         Side Support Panel (Right)         1           45         Drawer Bottom Panel         2           46         Storage Back Panel         1           Carton 2 of 4           5         Side Panel (Lower) (Left)         1           6         Storage Left Panel         1           7         Storage Right Panel         1           10         Storage Front Support Panel         2           11         Storage Back Support Panel         1           12         Storage Plinth Panel         2           20         Cabinet Front Panel         1           21         Side Panel (Back) (Right)         1           22         Side Panel (Front) (Right)         1           23         Side Panel (Front) (Right)         1           34         Table Left Panel         1           35         Table Right Panel         1           36         Table Right Panel         1           37         Table Back Support Panel         1           38                                                             | 26             | Ladder Step                          | 3   |  |  |  |
| 31         Drawer Right Panel         2           32         Drawer Back Panel         2           43         Side Support Panel (Right)         1           45         Drawer Bottom Panel         2           46         Storage Back Panel         1           Carton 2 of 4           Carton 2 of 4           5           Side Panel (Lower) (Left)         1           6         Storage Left Panel         1           7         Storage Right Panel         1           10         Storage Front Support Panel         2           11         Storage Back Support Panel         1           12         Storage Plinth Panel         2           20         Cabinet Front Panel         1           22         Side Panel (Back) (Right)         1           23         Side Panel (Front) (Right)         1           33         Table Top Panel         1           34         Table Right Panel         1           35         Table Right Panel         1           36         Table Bottom Support Panel         1           37         Table Bottom Support Panel         1           39         Tab                                                                       | 29             | Drawer Front Panel                   | 2   |  |  |  |
| 32         Drawer Back Panel         2           43         Side Support Panel (Right)         1           45         Drawer Bottom Panel         2           46         Storage Back Panel         1           Carton 2 of 4           Carton 2 of 4           5         Side Panel (Lower) (Left)         1           6         Storage Left Panel         1           7         Storage Right Panel         1           10         Storage Front Support Panel         2           11         Storage Back Support Panel         1           12         Storage Plinth Panel         2           20         Cabinet Front Panel         1           22         Side Panel (Back) (Right)         1           23         Side Panel (Front) (Right)         1           33         Table Top Panel         1           34         Table Right Panel         1           35         Table Right Panel         1           36         Table Bock Support Panel         1           37         Table Bock Support Panel         1           38         Table Storage Left Panel         1           40         Table Storage Right                                                       | 30             | Drawer Left Panel                    | 2   |  |  |  |
| 43         Side Support Panel (Right)         1           45         Drawer Bottom Panel         2           46         Storage Back Panel         1           Carton 2 of 4           5         Side Panel (Lower) (Left)         1           6         Storage Left Panel         1           7         Storage Right Panel         1           10         Storage Front Support Panel         2           11         Storage Back Support Panel         1           12         Storage Plinth Panel         2           20         Cabinet Front Panel         1           22         Side Panel (Back) (Right)         1           23         Side Panel (Front) (Right)         1           33         Table Top Panel         1           34         Table Right Panel         1           35         Table Right Panel         1           36         Table Bottom Support Panel         1           37         Table Bottom Support Panel         1           39         Table Storage Left Panel         1           40         Table Storage Right Panel         1           41         Table Storage Bottom Panel         1                                                  | 31             | Drawer Right Panel                   | 2   |  |  |  |
| 45         Drawer Bottom Panel         2           46         Storage Back Panel         1           Carton 2 of 4           5         Side Panel (Lower) (Left)         1           6         Storage Left Panel         1           7         Storage Right Panel         1           10         Storage Front Support Panel         2           11         Storage Back Support Panel         1           12         Storage Plinth Panel         2           20         Cabinet Front Panel         1           22         Side Panel (Back) (Right)         1           23         Side Panel (Front) (Right)         1           33         Table Top Panel         1           34         Table Right Panel         1           35         Table Right Panel         1           36         Table Top Support Panel         1           37         Table Back Support Panel         1           38         Table Bottom Support Panel         1           39         Table Storage Left Panel         1           40         Table Storage Right Panel         1           41         Table Storage Bottom Panel         1                                                       | 32             | Drawer Back Panel                    | 2   |  |  |  |
| Assembly Instructions + Fitting List           Carton 2 of 4           Carton 2 of 4           5 Side Panel (Lower) (Left)         1           6 Storage Left Panel         1           7 Storage Right Panel         1           10 Storage Front Support Panel         2           11 Storage Back Support Panel         1           12 Storage Plinth Panel         2           20 Cabinet Front Panel         1           22 Side Panel (Back) (Right)         1           23 Side Panel (Front) (Right)         1           33 Table Top Panel         1           34 Table Left Panel         1           35 Table Right Panel         1           36 Table Top Support Panel         1           37 Table Back Support Panel         1           38 Table Bottom Support Panel         1           39 Table Storage Left Panel         1           40 Table Storage Right Panel         1           41 Table Storage Bottom Panel         1                                                                                                                                                                                                                                      | 43             | Side Support Panel (Right)           | 1   |  |  |  |
| Carton 2 of 4                                                                                                                                                                                                                                                                                                                                                                                                                                                                                                                                                                                                                                                                                                                                                                                                                                                                                                                                                                                                                                                                                                                                                                           | 45             | Drawer Bottom Panel                  | 2   |  |  |  |
| Carton 2 of 4           5         Side Panel (Lower) (Left)         1           6         Storage Left Panel         1           7         Storage Right Panel         1           10         Storage Front Support Panel         2           11         Storage Back Support Panel         1           12         Storage Plinth Panel         2           20         Cabinet Front Panel         1           22         Side Panel (Back) (Right)         1           23         Side Panel (Front) (Right)         1           33         Table Top Panel         1           34         Table Left Panel         1           35         Table Right Panel         1           36         Table Top Support Panel         1           37         Table Back Support Panel         1           38         Table Bottom Support Panel         1           39         Table Storage Left Panel         1           40         Table Storage Right Panel         1           41         Table Storage Bottom Panel         1                                                                                                                                                             | 46             | Storage Back Panel                   | 1   |  |  |  |
| 5 Side Panel (Lower) (Left) 1 6 Storage Left Panel 1 7 Storage Right Panel 1 10 Storage Front Support Panel 2 11 Storage Back Support Panel 1 12 Storage Plinth Panel 2 20 Cabinet Front Panel 1 21 Side Panel (Back) (Right) 1 22 Side Panel (Front) (Right) 1 23 Side Panel (Front) (Right) 1 34 Table Left Panel 1 35 Table Right Panel 1 36 Table Right Panel 1 37 Table Back Support Panel 1 38 Table Bottom Support Panel 1 39 Table Storage Left Panel 1 40 Table Storage Right Panel 1 41 Table Storage Bottom Panel 1                                                                                                                                                                                                                                                                                                                                                                                                                                                                                                                                                                                                                                                          |                | Assembly Instructions + Fitting List |     |  |  |  |
| 5 Side Panel (Lower) (Left) 1 6 Storage Left Panel 1 7 Storage Right Panel 1 10 Storage Front Support Panel 2 11 Storage Back Support Panel 1 12 Storage Plinth Panel 2 20 Cabinet Front Panel 1 21 Side Panel (Back) (Right) 1 22 Side Panel (Front) (Right) 1 23 Side Panel (Front) (Right) 1 34 Table Left Panel 1 35 Table Right Panel 1 36 Table Right Panel 1 37 Table Back Support Panel 1 38 Table Bottom Support Panel 1 39 Table Storage Left Panel 1 40 Table Storage Right Panel 1 41 Table Storage Bottom Panel 1                                                                                                                                                                                                                                                                                                                                                                                                                                                                                                                                                                                                                                                          |                |                                      |     |  |  |  |
| 6 Storage Left Panel 1 7 Storage Right Panel 1 10 Storage Front Support Panel 2 11 Storage Back Support Panel 1 12 Storage Plinth Panel 2 20 Cabinet Front Panel 1 22 Side Panel (Back) (Right) 1 23 Side Panel (Front) (Right) 1 33 Table Top Panel 1 34 Table Left Panel 1 35 Table Right Panel 1 36 Table Rop Support Panel 1 37 Table Back Support Panel 1 38 Table Bottom Support Panel 1 39 Table Storage Left Panel 1 40 Table Storage Right Panel 1 41 Table Storage Bottom Panel 1                                                                                                                                                                                                                                                                                                                                                                                                                                                                                                                                                                                                                                                                                             |                | Carton 2 of 4                        |     |  |  |  |
| 7 Storage Right Panel 1 10 Storage Front Support Panel 2 11 Storage Back Support Panel 1 12 Storage Plinth Panel 2 20 Cabinet Front Panel 1 22 Side Panel (Back) (Right) 1 23 Side Panel (Front) (Right) 1 33 Table Top Panel 1 34 Table Left Panel 1 35 Table Right Panel 1 36 Table Top Support Panel 1 37 Table Back Support Panel 1 38 Table Bottom Support Panel 1 39 Table Storage Left Panel 1 40 Table Storage Right Panel 1 41 Table Storage Bottom Panel 1                                                                                                                                                                                                                                                                                                                                                                                                                                                                                                                                                                                                                                                                                                                    | 5              | Side Panel (Lower) (Left)            | 1   |  |  |  |
| 10 Storage Front Support Panel 2 11 Storage Back Support Panel 1 12 Storage Plinth Panel 2 20 Cabinet Front Panel 1 22 Side Panel (Back) (Right) 1 23 Side Panel (Front) (Right) 1 33 Table Top Panel 1 34 Table Left Panel 1 35 Table Right Panel 1 36 Table Top Support Panel 1 37 Table Back Support Panel 1 38 Table Bottom Support Panel 1 39 Table Storage Left Panel 1 40 Table Storage Right Panel 1 41 Table Storage Bottom Panel 1                                                                                                                                                                                                                                                                                                                                                                                                                                                                                                                                                                                                                                                                                                                                            | 6              | Storage Left Panel                   | 1   |  |  |  |
| 11 Storage Back Support Panel 1 12 Storage Plinth Panel 2 20 Cabinet Front Panel 1 22 Side Panel (Back) (Right) 1 23 Side Panel (Front) (Right) 1 33 Table Top Panel 1 34 Table Left Panel 1 35 Table Right Panel 1 36 Table Top Support Panel 1 37 Table Back Support Panel 1 38 Table Bottom Support Panel 1 39 Table Storage Left Panel 1 40 Table Storage Right Panel 1 41 Table Storage Bottom Panel 1                                                                                                                                                                                                                                                                                                                                                                                                                                                                                                                                                                                                                                                                                                                                                                             | 7              | Storage Right Panel                  | 1   |  |  |  |
| 12 Storage Plinth Panel 2 20 Cabinet Front Panel 1 22 Side Panel (Back) (Right) 1 23 Side Panel (Front) (Right) 1 33 Table Top Panel 1 34 Table Left Panel 1 35 Table Right Panel 1 36 Table Top Support Panel 1 37 Table Back Support Panel 1 38 Table Bottom Support Panel 1 39 Table Storage Left Panel 1 40 Table Storage Right Panel 1 41 Table Storage Bottom Panel 1                                                                                                                                                                                                                                                                                                                                                                                                                                                                                                                                                                                                                                                                                                                                                                                                             | 10             | Storage Front Support Panel          | 2   |  |  |  |
| 20 Cabinet Front Panel 1 22 Side Panel (Back) (Right) 1 23 Side Panel (Front) (Right) 1 33 Table Top Panel 1 34 Table Left Panel 1 35 Table Right Panel 1 36 Table Top Support Panel 1 37 Table Back Support Panel 1 38 Table Bottom Support Panel 1 39 Table Storage Left Panel 1 40 Table Storage Right Panel 1 41 Table Storage Bottom Panel 1                                                                                                                                                                                                                                                                                                                                                                                                                                                                                                                                                                                                                                                                                                                                                                                                                                       | 11             | Storage Back Support Panel           | 1   |  |  |  |
| 22 Side Panel (Back) (Right) 1 23 Side Panel (Front) (Right) 1 33 Table Top Panel 1 34 Table Left Panel 1 35 Table Right Panel 1 36 Table Top Support Panel 1 37 Table Back Support Panel 1 38 Table Bottom Support Panel 1 39 Table Storage Left Panel 1 40 Table Storage Right Panel 1 41 Table Storage Bottom Panel 1                                                                                                                                                                                                                                                                                                                                                                                                                                                                                                                                                                                                                                                                                                                                                                                                                                                                | 12             | Storage Plinth Panel                 | 2   |  |  |  |
| 23 Side Panel (Front) (Right) 1 33 Table Top Panel 1 34 Table Left Panel 1 35 Table Right Panel 1 36 Table Top Support Panel 1 37 Table Back Support Panel 1 38 Table Bottom Support Panel 1 39 Table Storage Left Panel 1 40 Table Storage Right Panel 1 41 Table Storage Bottom Panel 1                                                                                                                                                                                                                                                                                                                                                                                                                                                                                                                                                                                                                                                                                                                                                                                                                                                                                               | 20             | Cabinet Front Panel                  | 1   |  |  |  |
| 33 Table Top Panel 1 34 Table Left Panel 1 35 Table Right Panel 1 36 Table Top Support Panel 1 37 Table Back Support Panel 1 38 Table Bottom Support Panel 1 39 Table Storage Left Panel 1 40 Table Storage Right Panel 1 41 Table Storage Bottom Panel 1                                                                                                                                                                                                                                                                                                                                                                                                                                                                                                                                                                                                                                                                                                                                                                                                                                                                                                                               | 22             | Side Panel (Back) (Right)            | 1   |  |  |  |
| 34Table Left Panel135Table Right Panel136Table Top Support Panel137Table Back Support Panel138Table Bottom Support Panel139Table Storage Left Panel140Table Storage Right Panel141Table Storage Bottom Panel1                                                                                                                                                                                                                                                                                                                                                                                                                                                                                                                                                                                                                                                                                                                                                                                                                                                                                                                                                                           | 23             | Side Panel (Front) (Right)           | 1   |  |  |  |
| 35Table Right Panel136Table Top Support Panel137Table Back Support Panel138Table Bottom Support Panel139Table Storage Left Panel140Table Storage Right Panel141Table Storage Bottom Panel1                                                                                                                                                                                                                                                                                                                                                                                                                                                                                                                                                                                                                                                                                                                                                                                                                                                                                                                                                                                              | 33             | Table Top Panel                      | 1   |  |  |  |
| 36 Table Top Support Panel 1 37 Table Back Support Panel 1 38 Table Bottom Support Panel 1 39 Table Storage Left Panel 1 40 Table Storage Right Panel 1 41 Table Storage Bottom Panel 1                                                                                                                                                                                                                                                                                                                                                                                                                                                                                                                                                                                                                                                                                                                                                                                                                                                                                                                                                                                                 | 34             | Table Left Panel                     | 1   |  |  |  |
| 37Table Back Support Panel138Table Bottom Support Panel139Table Storage Left Panel140Table Storage Right Panel141Table Storage Bottom Panel1                                                                                                                                                                                                                                                                                                                                                                                                                                                                                                                                                                                                                                                                                                                                                                                                                                                                                                                                                                                                                                            | 35             | Table Right Panel                    | 1   |  |  |  |
| 38 Table Bottom Support Panel 1 39 Table Storage Left Panel 1 40 Table Storage Right Panel 1 41 Table Storage Bottom Panel 1                                                                                                                                                                                                                                                                                                                                                                                                                                                                                                                                                                                                                                                                                                                                                                                                                                                                                                                                                                                                                                                            | 36             | Table Top Support Panel              | 1   |  |  |  |
| 39 Table Storage Left Panel 1 40 Table Storage Right Panel 1 41 Table Storage Bottom Panel 1                                                                                                                                                                                                                                                                                                                                                                                                                                                                                                                                                                                                                                                                                                                                                                                                                                                                                                                                                                                                                                                                                            | 37             | Table Back Support Panel             | 1   |  |  |  |
| 40Table Storage Right Panel141Table Storage Bottom Panel1                                                                                                                                                                                                                                                                                                                                                                                                                                                                                                                                                                                                                                                                                                                                                                                                                                                                                                                                                                                                                                                                                                                               | 38             | Table Bottom Support Panel           | 1   |  |  |  |
| 41 Table Storage Bottom Panel 1                                                                                                                                                                                                                                                                                                                                                                                                                                                                                                                                                                                                                                                                                                                                                                                                                                                                                                                                                                                                                                                                                                                                                         | 39             | Table Storage Left Panel             | 1   |  |  |  |
|                                                                                                                                                                                                                                                                                                                                                                                                                                                                                                                                                                                                                                                                                                                                                                                                                                                                                                                                                                                                                                                                                                                                                                                         | 40             | Table Storage Right Panel            | 1   |  |  |  |
| 42 Table Storage Front Panel 1                                                                                                                                                                                                                                                                                                                                                                                                                                                                                                                                                                                                                                                                                                                                                                                                                                                                                                                                                                                                                                                                                                                                                          | 41             | Table Storage Bottom Panel           | 1   |  |  |  |
| <u> </u>                                                                                                                                                                                                                                                                                                                                                                                                                                                                                                                                                                                                                                                                                                                                                                                                                                                                                                                                                                                                                                                                                                                                                                                | 42             | Table Storage Front Panel            | 1   |  |  |  |

Carton 3 of 4
Part Name

Carton 4 of 4

Side Panel (Back) (Left)

**Cabinet Top Panel** 

**Cabinet Shelf Panel** 

Base Panel

Base Panel

Front Guardrail

#### Fitting List Model : Marley

| No. | Part Name                  |              | Qty   |
|-----|----------------------------|--------------|-------|
| Α   | M5 x 40mm UNITAR SCREW     | 0.1          | 22    |
| В   | BARREL NUT M6              | €            | 33    |
| С   | JCN M6 x 12mm              | <b>S</b>     | 14    |
| D   | JCBC SCREW M6 x 12mm       | ❤            | 4     |
| Е   | JCBC SCREW M6 x 25mm       | •            | 6     |
| F   | JCBC SCREW M6 x 30mm       | •            | 8     |
| G   | JCBC SCREW M6 x 40mm       |              | 6     |
| Н   | JCBC SCREW M6 x 50mm       |              | 15    |
| I   | CAM NUT 15mm               |              | 102   |
| J   | CAM BOLT                   | 1300         | 84    |
| K   | WOOD DOWEL M6 x 25mm       |              | 74    |
| L   | WOOD DOWEL M8 x 50mm       |              | 18    |
| М   | PVC NAIL 5/8"              | D            | 32    |
| N   | U SHAPE CASTER STOPPER     | <b>80</b> 86 | 2     |
| 0   | U SHAPE CASTER FREE        | 8            | 2     |
| Р   | CSK SCREW M3.5 x 12 mm     | •            | 24    |
| Q   | CSK SCREW M3.5 x 16 mm     | •            | 4     |
| R   | CSK SCREW M4 x 30 mm       |              | 2     |
| S   | CSK SCREW M4 x 38 mm       |              | 24    |
| Т   | KNOB HANDLE 2613           | 0            | 2     |
| U   | BACKPLY STOPPER            | <b>&gt;</b>  | 4     |
| V   | METAL RUNNER 10"           |              | 2 set |
| W   | CONTRACTFIX DOWEL 5971     |              | 18    |
| Х   | METAL CENTER PIPE          |              | 1     |
| Υ   | METAL PIPE 19 x 19 x 364mm |              | 3     |
| Z   | M6 ALLEN KEY               |              | 2     |
| A1  | JCBC SCREW M6 x 25mm       | •            | 4     |
| A2  | CAP NUT M6                 | 0            | 4     |
| A3  | SPANNER                    | 50           | 1     |