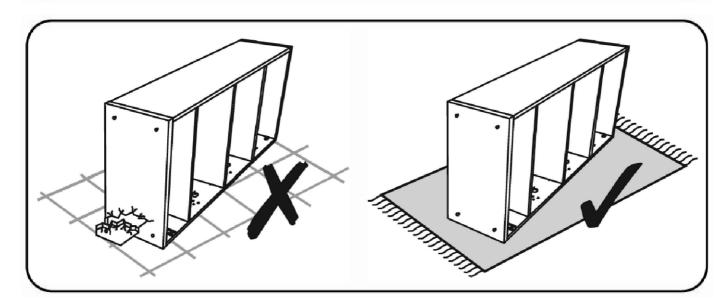

#### **TOP TIPS BEFORE YOU START!**

- 1. Please check that all parts & hardware are present before you start the assembly of your furniture.
- For ease and speed of assembly, we recommend that before you commence each step of the assembly, Please identify all the parts required for that step.
- 3. We recommend that where possible, all items are assembled near to the area in which they will be placed in use, to avoid moving the product unnecessarily once assembled.
- 4. For the protection of your furniture, particularly items of high gloss finish, we recommend that the product is placed on a Protected surface during assembly to prevent any damage.
- 5. During assembly please take care not to over-tighten any fittings, as this may damage the product.