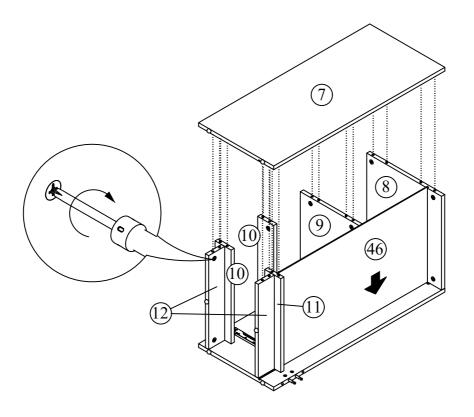

### **Guide To Assembly** Model: Marley **22** [ Q M (15) M٥ M٥ M٥ °М° M٥ М٥ **BOTTOM VIEW** 300-Μ° M (15) (18) . Mº Μº 167.5-**23** 23) 20)

Page : 18 of 28

Page : 19 of 28

**26** 

**27** 

Page : 20 of 28

28