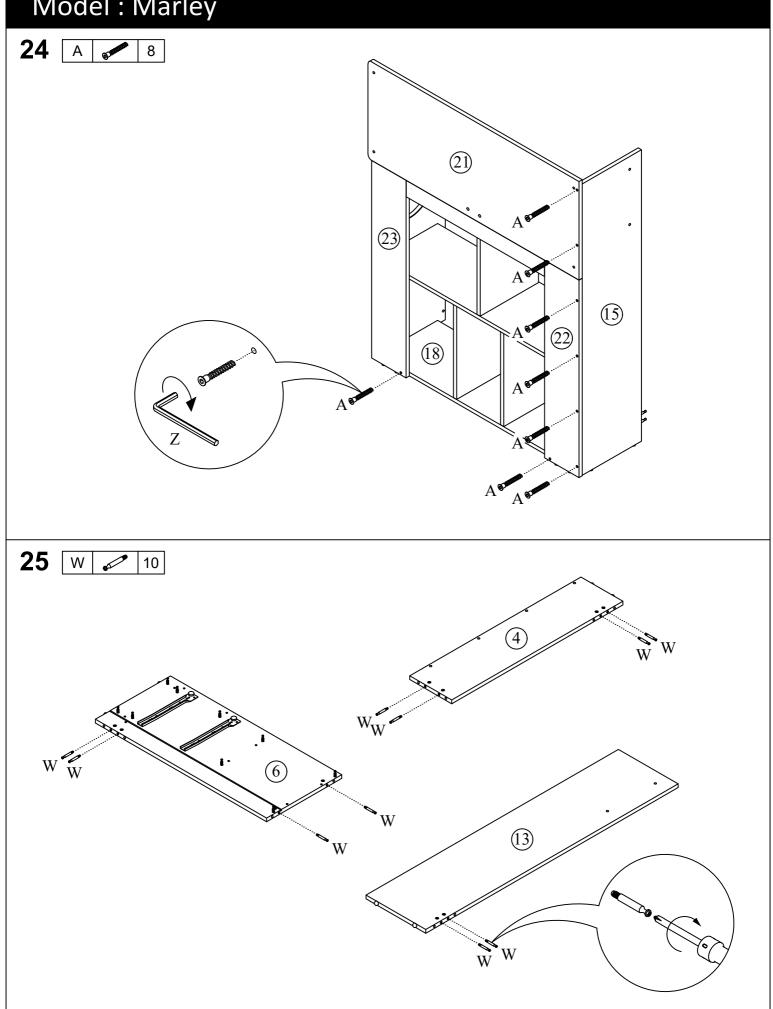

### **Guide To Assembly** Model: Marley **22** [ Q M (15) M٥ M٥ M٥ °М° M٥ М٥ **BOTTOM VIEW** 300-Μ° M (15) (18) . Mº Μº 167.5-**23** 23) 20)

Page : 18 of 28

Page : 19 of 28

**26** 

**27** 

Page : 20 of 28

28

29 Q • 4 U • 4

Page : 21 of 28

Page : 23 of 28

Page : 24 of 28

Page : 25 of 28

Page : 26 of 28

Page : 27 of 28

**42** 