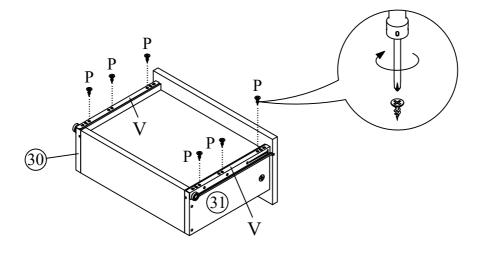

x2 SETS

4 P 12 V 2

x2 SETS

Page : 8 of 28

Page : 9 of 28

7

8

Page: 13 of 28