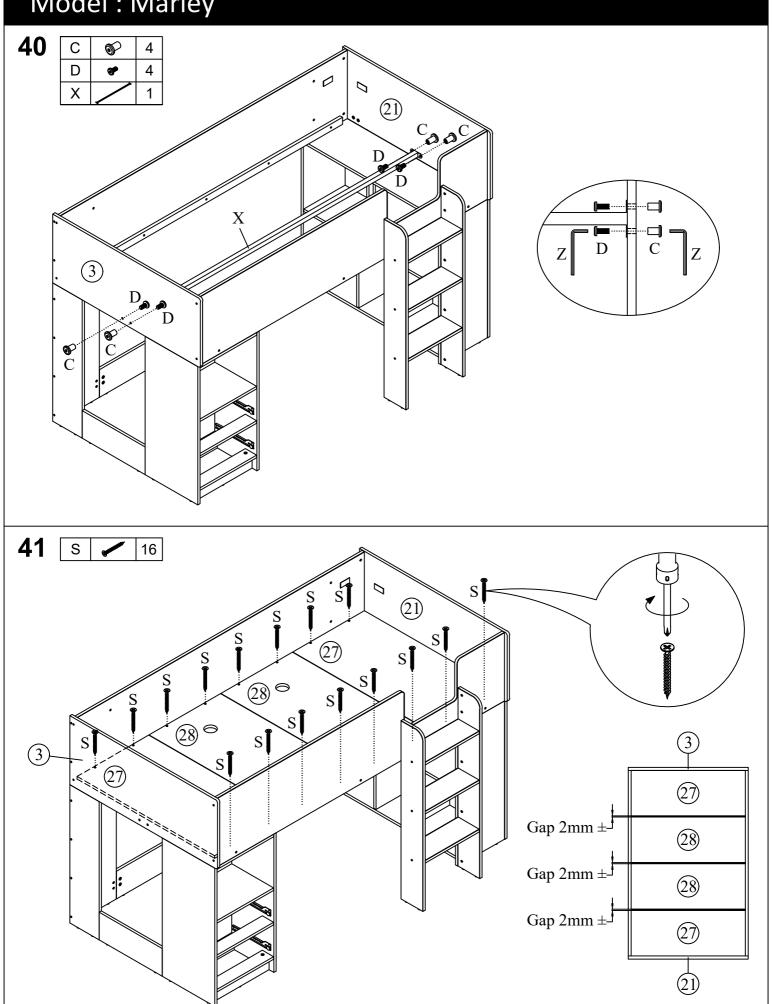

### **Guide To Assembly** Model: Marley **22** [ Q M (15) M٥ M٥ M٥ °М° M٥ М٥ **BOTTOM VIEW** 300-Μ° M (15) (18) . Mº Μº 167.5-**23** 23) 20)

Page : 18 of 28

Page : 19 of 28

**26** 

**27** 

Page : 20 of 28

28