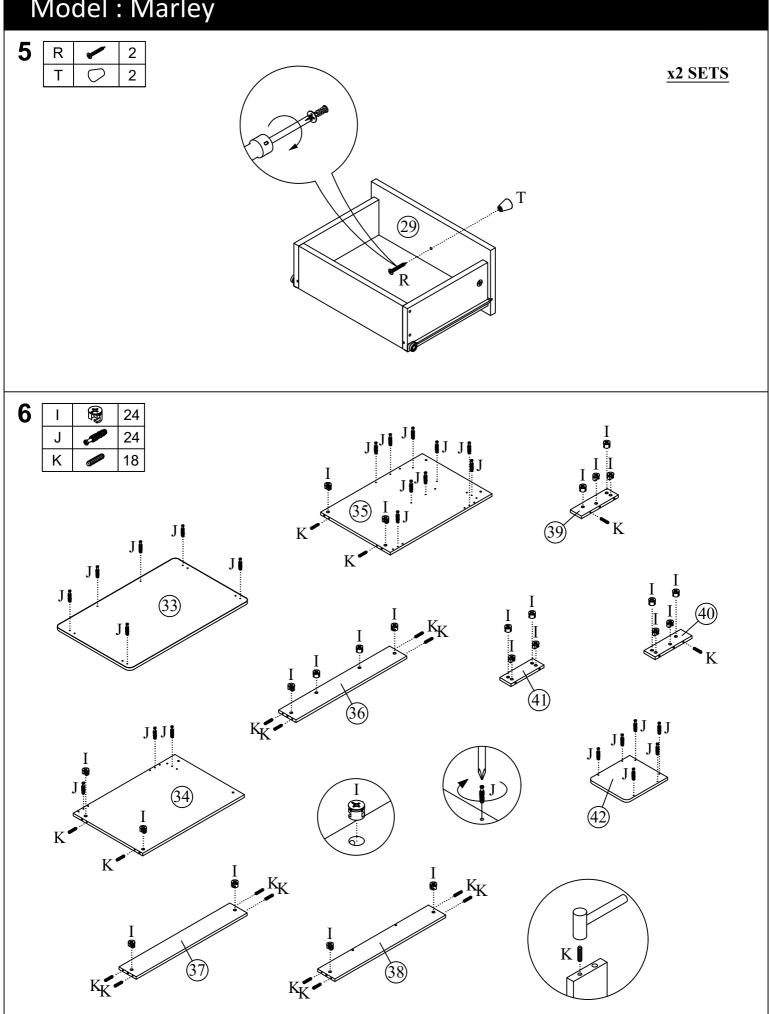

#### **USEFUL HINTS & TIPS**

Two people will be required to assemble this unit

Please keep this assembly instruction for future reference

1

| I | 4 |
|---|---|
| J | 4 |
| K | 8 |

2

 $\underline{x2 \ SETS}$ 