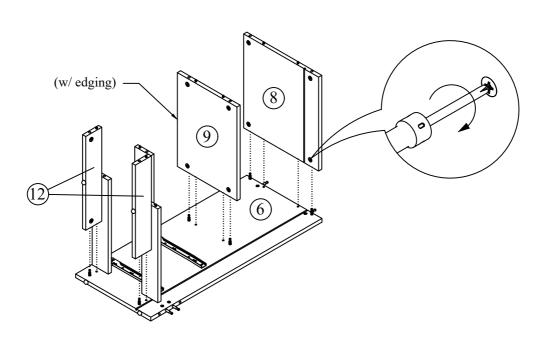

### **Guide To Assembly** Model: Marley **22** [ Q M (15) M٥ M٥ M٥ °М° M٥ М٥ **BOTTOM VIEW** 300-Μ° M (15) (18) . Mº Μº 167.5-**23** 23) 20)

Page : 18 of 28

Page : 19 of 28

**26** 

**27** 

Page : 20 of 28

28