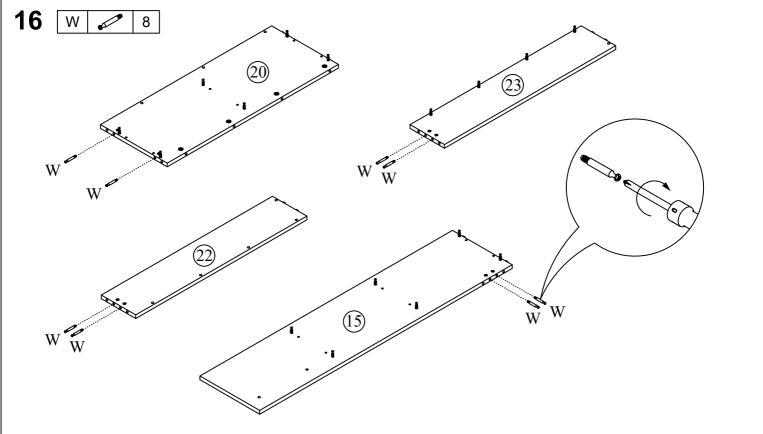

#### Fitting List Model : Marley

| No. | Part Name                  |              | Qty   |
|-----|----------------------------|--------------|-------|
| Α   | M5 x 40mm UNITAR SCREW     | 0.1          | 22    |
| В   | BARREL NUT M6              | €            | 33    |
| С   | JCN M6 x 12mm              | <b>S</b>     | 14    |
| D   | JCBC SCREW M6 x 12mm       | ❤            | 4     |
| Е   | JCBC SCREW M6 x 25mm       | •            | 6     |
| F   | JCBC SCREW M6 x 30mm       | •            | 8     |
| G   | JCBC SCREW M6 x 40mm       |              | 6     |
| Н   | JCBC SCREW M6 x 50mm       |              | 15    |
| I   | CAM NUT 15mm               |              | 102   |
| J   | CAM BOLT                   | 1300         | 84    |
| K   | WOOD DOWEL M6 x 25mm       |              | 74    |
| L   | WOOD DOWEL M8 x 50mm       |              | 18    |
| М   | PVC NAIL 5/8"              | D            | 32    |
| N   | U SHAPE CASTER STOPPER     | <b>80</b> 86 | 2     |
| 0   | U SHAPE CASTER FREE        | 8            | 2     |
| Р   | CSK SCREW M3.5 x 12 mm     | •            | 24    |
| Q   | CSK SCREW M3.5 x 16 mm     | •            | 4     |
| R   | CSK SCREW M4 x 30 mm       |              | 2     |
| S   | CSK SCREW M4 x 38 mm       |              | 24    |
| Т   | KNOB HANDLE 2613           | 0            | 2     |
| U   | BACKPLY STOPPER            | <b>&gt;</b>  | 4     |
| V   | METAL RUNNER 10"           |              | 2 set |
| W   | CONTRACTFIX DOWEL 5971     |              | 18    |
| Х   | METAL CENTER PIPE          |              | 1     |
| Υ   | METAL PIPE 19 x 19 x 364mm |              | 3     |
| Z   | M6 ALLEN KEY               |              | 2     |
| A1  | JCBC SCREW M6 x 25mm       | •            | 4     |
| A2  | CAP NUT M6                 | 0            | 4     |
| A3  | SPANNER                    | 50           | 1     |