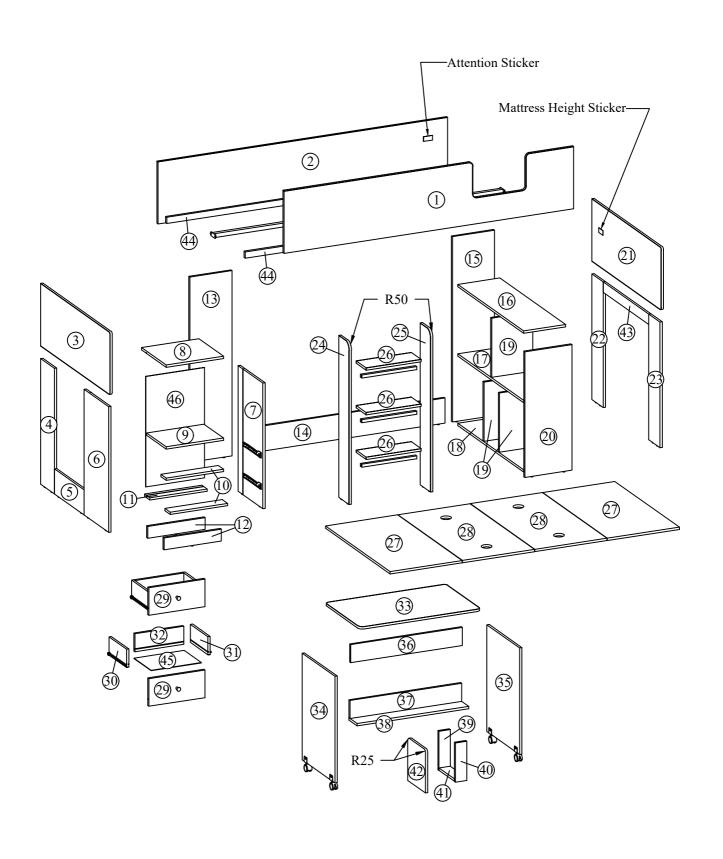

#### Part List Model : Marley

| No.   Part Name   Pcs                                                                                                                                                                                                                                                                                                                                                                                                                                                                                                                                                                                                                                                                                                                                                                                                                                                                                                                                                                                                                                                                                                                                                                   | Model . Mariey |                                      |     |  |  |  |
|-----------------------------------------------------------------------------------------------------------------------------------------------------------------------------------------------------------------------------------------------------------------------------------------------------------------------------------------------------------------------------------------------------------------------------------------------------------------------------------------------------------------------------------------------------------------------------------------------------------------------------------------------------------------------------------------------------------------------------------------------------------------------------------------------------------------------------------------------------------------------------------------------------------------------------------------------------------------------------------------------------------------------------------------------------------------------------------------------------------------------------------------------------------------------------------------|----------------|--------------------------------------|-----|--|--|--|
| 3         Side Panel (Upper) (Left)         1           8         Storage Top Panel         1           9         Storage Shelf Panel         1           19         Cabinet Divider Panel         3           21         Side Panel (Upper) (Right)         1           24         Ladder Left Panel         1           25         Ladder Right Panel         1           26         Ladder Step         3           29         Drawer Front Panel         2           30         Drawer Left Panel         2           31         Drawer Right Panel         2           32         Drawer Back Panel         2           43         Side Support Panel (Right)         1           45         Drawer Bottom Panel         2           46         Storage Back Panel         1           Carton 2 of 4           Side Panel (Lower) (Left)         1           5         Side Panel (Lower) (Left)         1           6         Storage Right Panel         1           7         Storage Right Panel         1           10         Storage Right Panel         1           12         Storage Pinth Panel         2 <th colspan="5">Carton 1 of 4</th>                            | Carton 1 of 4  |                                      |     |  |  |  |
| 8         Storage Top Panel         1           9         Storage Shelf Panel         1           19         Cabinet Divider Panel         3           21         Side Panel (Upper) (Right)         1           24         Ladder Left Panel         1           25         Ladder Right Panel         1           26         Ladder Step         3           29         Drawer Front Panel         2           30         Drawer Left Panel         2           31         Drawer Right Panel         2           32         Drawer Back Panel         2           43         Side Support Panel (Right)         1           45         Drawer Bottom Panel         2           46         Storage Back Panel         1           Assembly Instructions + Fitting List         1           Carton 2 of 4           5         Side Panel (Lower) (Left)         1           6         Storage Back Panel         1           7         Storage Right Panel         1           10         Storage Front Support Panel         1           11         Storage Pilnth Panel         2           20         Cabinet Front Panel         1<                                                | No.            | Part Name                            | Pcs |  |  |  |
| 9         Storage Shelf Panel         1           19         Cabinet Divider Panel         3           21         Side Panel (Upper) (Right)         1           24         Ladder Left Panel         1           25         Ladder Right Panel         1           26         Ladder Step         3           29         Drawer Front Panel         2           30         Drawer Left Panel         2           31         Drawer Right Panel         2           32         Drawer Back Panel         2           43         Side Support Panel (Right)         1           45         Drawer Bottom Panel         2           46         Storage Back Panel         1           Carton 2 of 4           5         Side Panel (Lower) (Left)         1           6         Storage Left Panel         1           7         Storage Right Panel         1           10         Storage Right Panel         1           11         Storage Plinth Panel         2           20         Cabinet Front Panel         1           12         Side Panel (Back) (Right)         1           23         Side Panel (Front) (Right)                                                         | 3              | Side Panel (Upper) (Left)            | 1   |  |  |  |
| 19                                                                                                                                                                                                                                                                                                                                                                                                                                                                                                                                                                                                                                                                                                                                                                                                                                                                                                                                                                                                                                                                                                                                                                                      | 8              | Storage Top Panel                    | 1   |  |  |  |
| 21         Side Panel (Upper) (Right)         1           24         Ladder Left Panel         1           25         Ladder Right Panel         1           26         Ladder Step         3           29         Drawer Front Panel         2           30         Drawer Left Panel         2           31         Drawer Right Panel         2           32         Drawer Back Panel         2           43         Side Support Panel (Right)         1           45         Drawer Bottom Panel         2           46         Storage Back Panel         1           Carton 2 of 4           5         Side Panel (Lower) (Left)         1           6         Storage Left Panel         1           7         Storage Right Panel         1           10         Storage Front Support Panel         1           11         Storage Back Support Panel         1           12         Storage Plinth Panel         2           20         Cabinet Front Panel         1           12         Side Panel (Back) (Right)         1           23         Side Panel (Front) (Right)         1           33         Ta                                                            | 9              | Storage Shelf Panel                  | 1   |  |  |  |
| 24         Ladder Left Panel         1           25         Ladder Right Panel         1           26         Ladder Step         3           29         Drawer Front Panel         2           30         Drawer Left Panel         2           31         Drawer Right Panel         2           32         Drawer Back Panel         2           43         Side Support Panel (Right)         1           45         Drawer Bottom Panel         2           46         Storage Back Panel         1           Carton 2 of 4                                                                                                                                                                                                                                | 19             | Cabinet Divider Panel                | 3   |  |  |  |
| 25         Ladder Right Panel         1           26         Ladder Step         3           29         Drawer Front Panel         2           30         Drawer Left Panel         2           31         Drawer Right Panel         2           32         Drawer Back Panel         2           43         Side Support Panel (Right)         1           45         Drawer Bottom Panel         2           46         Storage Back Panel         1           Carton 2 of 4           5           Carton 2 of 4                                                                                                                                                                                                                                                                                                                                 | 21             | Side Panel (Upper) (Right)           | 1   |  |  |  |
| 26         Ladder Step         3           29         Drawer Front Panel         2           30         Drawer Left Panel         2           31         Drawer Right Panel         2           32         Drawer Back Panel         2           43         Side Support Panel (Right)         1           45         Drawer Bottom Panel         2           46         Storage Back Panel         1           Carton 2 of 4           5         Side Panel (Lower) (Left)         1           6         Storage Left Panel         1           7         Storage Right Panel         1           10         Storage Front Support Panel         1           11         Storage Back Support Panel         1           12         Storage Plinth Panel         2           20         Cabinet Front Panel         1           23         Side Panel (Back) (Right)         1           23         Side Panel (Front) (Right)         1           33         Table Top Panel         1           34         Table Right Panel         1           35         Table Right Panel         1           36         Table Top Support Panel <td>24</td> <td>Ladder Left Panel</td> <td>1</td> | 24             | Ladder Left Panel                    | 1   |  |  |  |
| 29         Drawer Front Panel         2           30         Drawer Left Panel         2           31         Drawer Right Panel         2           32         Drawer Back Panel         2           43         Side Support Panel (Right)         1           45         Drawer Bottom Panel         2           46         Storage Back Panel         1           Carton 2 of 4           5           Side Panel (Lower) (Left)         1           6         Storage Left Panel         1           7         Storage Right Panel         1           10         Storage Front Support Panel         1           11         Storage Back Support Panel         1           12         Storage Plinth Panel         2           20         Cabinet Front Panel         1           22         Side Panel (Back) (Right)         1           23         Side Panel (Front) (Right)         1           33         Table Top Panel         1           34         Table Right Panel         1           35         Table Right Panel         1           36         Table Top Support Panel         1                                                                                  | 25             | Ladder Right Panel                   | 1   |  |  |  |
| 30         Drawer Left Panel         2           31         Drawer Right Panel         2           32         Drawer Back Panel         2           43         Side Support Panel (Right)         1           45         Drawer Bottom Panel         2           46         Storage Back Panel         1           Carton 2 of 4           5         Side Panel (Lower) (Left)         1           6         Storage Left Panel         1           7         Storage Right Panel         1           10         Storage Front Support Panel         2           11         Storage Back Support Panel         1           12         Storage Plinth Panel         2           20         Cabinet Front Panel         1           21         Side Panel (Back) (Right)         1           22         Side Panel (Front) (Right)         1           23         Side Panel (Front) (Right)         1           34         Table Left Panel         1           35         Table Right Panel         1           36         Table Right Panel         1           37         Table Back Support Panel         1           38                                                             | 26             | Ladder Step                          | 3   |  |  |  |
| 31         Drawer Right Panel         2           32         Drawer Back Panel         2           43         Side Support Panel (Right)         1           45         Drawer Bottom Panel         2           46         Storage Back Panel         1           Carton 2 of 4           Carton 2 of 4           5           Side Panel (Lower) (Left)         1           6         Storage Left Panel         1           7         Storage Right Panel         1           10         Storage Front Support Panel         2           11         Storage Back Support Panel         1           12         Storage Plinth Panel         2           20         Cabinet Front Panel         1           22         Side Panel (Back) (Right)         1           23         Side Panel (Front) (Right)         1           33         Table Top Panel         1           34         Table Right Panel         1           35         Table Right Panel         1           36         Table Bottom Support Panel         1           37         Table Bottom Support Panel         1           39         Tab                                                                       | 29             | Drawer Front Panel                   | 2   |  |  |  |
| 32         Drawer Back Panel         2           43         Side Support Panel (Right)         1           45         Drawer Bottom Panel         2           46         Storage Back Panel         1           Carton 2 of 4           Carton 2 of 4           5         Side Panel (Lower) (Left)         1           6         Storage Left Panel         1           7         Storage Right Panel         1           10         Storage Front Support Panel         2           11         Storage Back Support Panel         1           12         Storage Plinth Panel         2           20         Cabinet Front Panel         1           22         Side Panel (Back) (Right)         1           23         Side Panel (Front) (Right)         1           33         Table Top Panel         1           34         Table Right Panel         1           35         Table Right Panel         1           36         Table Bock Support Panel         1           37         Table Bock Support Panel         1           38         Table Storage Left Panel         1           40         Table Storage Right                                                       | 30             | Drawer Left Panel                    | 2   |  |  |  |
| 43         Side Support Panel (Right)         1           45         Drawer Bottom Panel         2           46         Storage Back Panel         1           Carton 2 of 4           5         Side Panel (Lower) (Left)         1           6         Storage Left Panel         1           7         Storage Right Panel         1           10         Storage Front Support Panel         2           11         Storage Back Support Panel         1           12         Storage Plinth Panel         2           20         Cabinet Front Panel         1           22         Side Panel (Back) (Right)         1           23         Side Panel (Front) (Right)         1           33         Table Top Panel         1           34         Table Right Panel         1           35         Table Right Panel         1           36         Table Bottom Support Panel         1           37         Table Bottom Support Panel         1           39         Table Storage Left Panel         1           40         Table Storage Right Panel         1           41         Table Storage Bottom Panel         1                                                  | 31             | Drawer Right Panel                   | 2   |  |  |  |
| 45         Drawer Bottom Panel         2           46         Storage Back Panel         1           Carton 2 of 4           5         Side Panel (Lower) (Left)         1           6         Storage Left Panel         1           7         Storage Right Panel         1           10         Storage Front Support Panel         2           11         Storage Back Support Panel         1           12         Storage Plinth Panel         2           20         Cabinet Front Panel         1           22         Side Panel (Back) (Right)         1           23         Side Panel (Front) (Right)         1           33         Table Top Panel         1           34         Table Right Panel         1           35         Table Right Panel         1           36         Table Top Support Panel         1           37         Table Back Support Panel         1           38         Table Bottom Support Panel         1           39         Table Storage Left Panel         1           40         Table Storage Right Panel         1           41         Table Storage Bottom Panel         1                                                       | 32             | Drawer Back Panel                    | 2   |  |  |  |
| Assembly Instructions + Fitting List           Carton 2 of 4           Carton 2 of 4           5 Side Panel (Lower) (Left)         1           6 Storage Left Panel         1           7 Storage Right Panel         1           10 Storage Front Support Panel         2           11 Storage Back Support Panel         1           12 Storage Plinth Panel         2           20 Cabinet Front Panel         1           22 Side Panel (Back) (Right)         1           23 Side Panel (Front) (Right)         1           33 Table Top Panel         1           34 Table Left Panel         1           35 Table Right Panel         1           36 Table Top Support Panel         1           37 Table Back Support Panel         1           38 Table Bottom Support Panel         1           39 Table Storage Left Panel         1           40 Table Storage Right Panel         1           41 Table Storage Bottom Panel         1                                                                                                                                                                                                                                      | 43             | Side Support Panel (Right)           | 1   |  |  |  |
| Carton 2 of 4                                                                                                                                                                                                                                                                                                                                                                                                                                                                                                                                                                                                                                                                                                                                                                                                                                                                                                                                                                                                                                                                                                                                                                           | 45             | Drawer Bottom Panel                  | 2   |  |  |  |
| Carton 2 of 4           5         Side Panel (Lower) (Left)         1           6         Storage Left Panel         1           7         Storage Right Panel         1           10         Storage Front Support Panel         2           11         Storage Back Support Panel         1           12         Storage Plinth Panel         2           20         Cabinet Front Panel         1           22         Side Panel (Back) (Right)         1           23         Side Panel (Front) (Right)         1           33         Table Top Panel         1           34         Table Left Panel         1           35         Table Right Panel         1           36         Table Top Support Panel         1           37         Table Back Support Panel         1           38         Table Bottom Support Panel         1           39         Table Storage Left Panel         1           40         Table Storage Right Panel         1           41         Table Storage Bottom Panel         1                                                                                                                                                             | 46             | Storage Back Panel                   | 1   |  |  |  |
| 5 Side Panel (Lower) (Left) 1 6 Storage Left Panel 1 7 Storage Right Panel 1 10 Storage Front Support Panel 2 11 Storage Back Support Panel 1 12 Storage Plinth Panel 2 20 Cabinet Front Panel 1 21 Side Panel (Back) (Right) 1 22 Side Panel (Front) (Right) 1 23 Side Panel (Front) (Right) 1 34 Table Left Panel 1 35 Table Right Panel 1 36 Table Right Panel 1 37 Table Back Support Panel 1 38 Table Bottom Support Panel 1 39 Table Storage Left Panel 1 40 Table Storage Right Panel 1 41 Table Storage Bottom Panel 1                                                                                                                                                                                                                                                                                                                                                                                                                                                                                                                                                                                                                                                          |                | Assembly Instructions + Fitting List |     |  |  |  |
| 5 Side Panel (Lower) (Left) 1 6 Storage Left Panel 1 7 Storage Right Panel 1 10 Storage Front Support Panel 2 11 Storage Back Support Panel 1 12 Storage Plinth Panel 2 20 Cabinet Front Panel 1 21 Side Panel (Back) (Right) 1 22 Side Panel (Front) (Right) 1 23 Side Panel (Front) (Right) 1 34 Table Left Panel 1 35 Table Right Panel 1 36 Table Right Panel 1 37 Table Back Support Panel 1 38 Table Bottom Support Panel 1 39 Table Storage Left Panel 1 40 Table Storage Right Panel 1 41 Table Storage Bottom Panel 1                                                                                                                                                                                                                                                                                                                                                                                                                                                                                                                                                                                                                                                          |                |                                      |     |  |  |  |
| 6 Storage Left Panel 1 7 Storage Right Panel 1 10 Storage Front Support Panel 2 11 Storage Back Support Panel 1 12 Storage Plinth Panel 2 20 Cabinet Front Panel 1 22 Side Panel (Back) (Right) 1 23 Side Panel (Front) (Right) 1 33 Table Top Panel 1 34 Table Left Panel 1 35 Table Right Panel 1 36 Table Rop Support Panel 1 37 Table Back Support Panel 1 38 Table Bottom Support Panel 1 39 Table Storage Left Panel 1 40 Table Storage Right Panel 1 41 Table Storage Bottom Panel 1                                                                                                                                                                                                                                                                                                                                                                                                                                                                                                                                                                                                                                                                                             |                | Carton 2 of 4                        |     |  |  |  |
| 7 Storage Right Panel 1 10 Storage Front Support Panel 2 11 Storage Back Support Panel 1 12 Storage Plinth Panel 2 20 Cabinet Front Panel 1 22 Side Panel (Back) (Right) 1 23 Side Panel (Front) (Right) 1 33 Table Top Panel 1 34 Table Left Panel 1 35 Table Right Panel 1 36 Table Top Support Panel 1 37 Table Back Support Panel 1 38 Table Bottom Support Panel 1 39 Table Storage Left Panel 1 40 Table Storage Right Panel 1 41 Table Storage Bottom Panel 1                                                                                                                                                                                                                                                                                                                                                                                                                                                                                                                                                                                                                                                                                                                    | 5              | Side Panel (Lower) (Left)            | 1   |  |  |  |
| 10 Storage Front Support Panel 2 11 Storage Back Support Panel 1 12 Storage Plinth Panel 2 20 Cabinet Front Panel 1 22 Side Panel (Back) (Right) 1 23 Side Panel (Front) (Right) 1 33 Table Top Panel 1 34 Table Left Panel 1 35 Table Right Panel 1 36 Table Top Support Panel 1 37 Table Back Support Panel 1 38 Table Bottom Support Panel 1 39 Table Storage Left Panel 1 40 Table Storage Right Panel 1 41 Table Storage Bottom Panel 1                                                                                                                                                                                                                                                                                                                                                                                                                                                                                                                                                                                                                                                                                                                                            | 6              | Storage Left Panel                   | 1   |  |  |  |
| 11 Storage Back Support Panel 1 12 Storage Plinth Panel 2 20 Cabinet Front Panel 1 22 Side Panel (Back) (Right) 1 23 Side Panel (Front) (Right) 1 33 Table Top Panel 1 34 Table Left Panel 1 35 Table Right Panel 1 36 Table Top Support Panel 1 37 Table Back Support Panel 1 38 Table Bottom Support Panel 1 39 Table Storage Left Panel 1 40 Table Storage Right Panel 1 41 Table Storage Bottom Panel 1                                                                                                                                                                                                                                                                                                                                                                                                                                                                                                                                                                                                                                                                                                                                                                             | 7              | Storage Right Panel                  | 1   |  |  |  |
| 12 Storage Plinth Panel 2 20 Cabinet Front Panel 1 22 Side Panel (Back) (Right) 1 23 Side Panel (Front) (Right) 1 33 Table Top Panel 1 34 Table Left Panel 1 35 Table Right Panel 1 36 Table Top Support Panel 1 37 Table Back Support Panel 1 38 Table Bottom Support Panel 1 39 Table Storage Left Panel 1 40 Table Storage Right Panel 1 41 Table Storage Bottom Panel 1                                                                                                                                                                                                                                                                                                                                                                                                                                                                                                                                                                                                                                                                                                                                                                                                             | 10             | Storage Front Support Panel          | 2   |  |  |  |
| 20 Cabinet Front Panel 1 22 Side Panel (Back) (Right) 1 23 Side Panel (Front) (Right) 1 33 Table Top Panel 1 34 Table Left Panel 1 35 Table Right Panel 1 36 Table Top Support Panel 1 37 Table Back Support Panel 1 38 Table Bottom Support Panel 1 39 Table Storage Left Panel 1 40 Table Storage Right Panel 1 41 Table Storage Bottom Panel 1                                                                                                                                                                                                                                                                                                                                                                                                                                                                                                                                                                                                                                                                                                                                                                                                                                       | 11             | Storage Back Support Panel           | 1   |  |  |  |
| 22 Side Panel (Back) (Right) 1 23 Side Panel (Front) (Right) 1 33 Table Top Panel 1 34 Table Left Panel 1 35 Table Right Panel 1 36 Table Top Support Panel 1 37 Table Back Support Panel 1 38 Table Bottom Support Panel 1 39 Table Storage Left Panel 1 40 Table Storage Right Panel 1 41 Table Storage Bottom Panel 1                                                                                                                                                                                                                                                                                                                                                                                                                                                                                                                                                                                                                                                                                                                                                                                                                                                                | 12             | Storage Plinth Panel                 | 2   |  |  |  |
| 23 Side Panel (Front) (Right) 1 33 Table Top Panel 1 34 Table Left Panel 1 35 Table Right Panel 1 36 Table Top Support Panel 1 37 Table Back Support Panel 1 38 Table Bottom Support Panel 1 39 Table Storage Left Panel 1 40 Table Storage Right Panel 1 41 Table Storage Bottom Panel 1                                                                                                                                                                                                                                                                                                                                                                                                                                                                                                                                                                                                                                                                                                                                                                                                                                                                                               | 20             | Cabinet Front Panel                  | 1   |  |  |  |
| 33 Table Top Panel 1 34 Table Left Panel 1 35 Table Right Panel 1 36 Table Top Support Panel 1 37 Table Back Support Panel 1 38 Table Bottom Support Panel 1 39 Table Storage Left Panel 1 40 Table Storage Right Panel 1 41 Table Storage Bottom Panel 1                                                                                                                                                                                                                                                                                                                                                                                                                                                                                                                                                                                                                                                                                                                                                                                                                                                                                                                               | 22             | Side Panel (Back) (Right)            | 1   |  |  |  |
| 34Table Left Panel135Table Right Panel136Table Top Support Panel137Table Back Support Panel138Table Bottom Support Panel139Table Storage Left Panel140Table Storage Right Panel141Table Storage Bottom Panel1                                                                                                                                                                                                                                                                                                                                                                                                                                                                                                                                                                                                                                                                                                                                                                                                                                                                                                                                                                           | 23             | Side Panel (Front) (Right)           | 1   |  |  |  |
| 35Table Right Panel136Table Top Support Panel137Table Back Support Panel138Table Bottom Support Panel139Table Storage Left Panel140Table Storage Right Panel141Table Storage Bottom Panel1                                                                                                                                                                                                                                                                                                                                                                                                                                                                                                                                                                                                                                                                                                                                                                                                                                                                                                                                                                                              | 33             | Table Top Panel                      | 1   |  |  |  |
| 36 Table Top Support Panel 1 37 Table Back Support Panel 1 38 Table Bottom Support Panel 1 39 Table Storage Left Panel 1 40 Table Storage Right Panel 1 41 Table Storage Bottom Panel 1                                                                                                                                                                                                                                                                                                                                                                                                                                                                                                                                                                                                                                                                                                                                                                                                                                                                                                                                                                                                 | 34             | Table Left Panel                     | 1   |  |  |  |
| 37Table Back Support Panel138Table Bottom Support Panel139Table Storage Left Panel140Table Storage Right Panel141Table Storage Bottom Panel1                                                                                                                                                                                                                                                                                                                                                                                                                                                                                                                                                                                                                                                                                                                                                                                                                                                                                                                                                                                                                                            | 35             | Table Right Panel                    | 1   |  |  |  |
| 38 Table Bottom Support Panel 1 39 Table Storage Left Panel 1 40 Table Storage Right Panel 1 41 Table Storage Bottom Panel 1                                                                                                                                                                                                                                                                                                                                                                                                                                                                                                                                                                                                                                                                                                                                                                                                                                                                                                                                                                                                                                                            | 36             | Table Top Support Panel              | 1   |  |  |  |
| 39 Table Storage Left Panel 1 40 Table Storage Right Panel 1 41 Table Storage Bottom Panel 1                                                                                                                                                                                                                                                                                                                                                                                                                                                                                                                                                                                                                                                                                                                                                                                                                                                                                                                                                                                                                                                                                            | 37             | Table Back Support Panel             | 1   |  |  |  |
| 40Table Storage Right Panel141Table Storage Bottom Panel1                                                                                                                                                                                                                                                                                                                                                                                                                                                                                                                                                                                                                                                                                                                                                                                                                                                                                                                                                                                                                                                                                                                               | 38             | Table Bottom Support Panel           | 1   |  |  |  |
| 41 Table Storage Bottom Panel 1                                                                                                                                                                                                                                                                                                                                                                                                                                                                                                                                                                                                                                                                                                                                                                                                                                                                                                                                                                                                                                                                                                                                                         | 39             | Table Storage Left Panel             | 1   |  |  |  |
|                                                                                                                                                                                                                                                                                                                                                                                                                                                                                                                                                                                                                                                                                                                                                                                                                                                                                                                                                                                                                                                                                                                                                                                         | 40             | Table Storage Right Panel            | 1   |  |  |  |
| 42 Table Storage Front Panel 1                                                                                                                                                                                                                                                                                                                                                                                                                                                                                                                                                                                                                                                                                                                                                                                                                                                                                                                                                                                                                                                                                                                                                          | 41             | Table Storage Bottom Panel           | 1   |  |  |  |
| <u> </u>                                                                                                                                                                                                                                                                                                                                                                                                                                                                                                                                                                                                                                                                                                                                                                                                                                                                                                                                                                                                                                                                                                                                                                                | 42             | Table Storage Front Panel            | 1   |  |  |  |