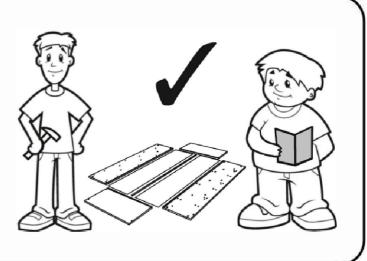

#### **TOP TIPS BEFORE YOU START!**

- 1. Please check that all parts & hardware are present before you start the assembly of your furniture.
- For ease and speed of assembly, we recommend that before you commence each step of the assembly, Please identify all the parts required for that step.
- 3. We recommend that where possible, all items are assembled near to the area in which they will be placed in use, to avoid moving the product unnecessarily once assembled.
- 4. For the protection of your furniture, particularly items of high gloss finish, we recommend that the product is placed on a Protected surface during assembly to prevent any damage.
- 5. During assembly please take care not to over-tighten any fittings, as this may damage the product.