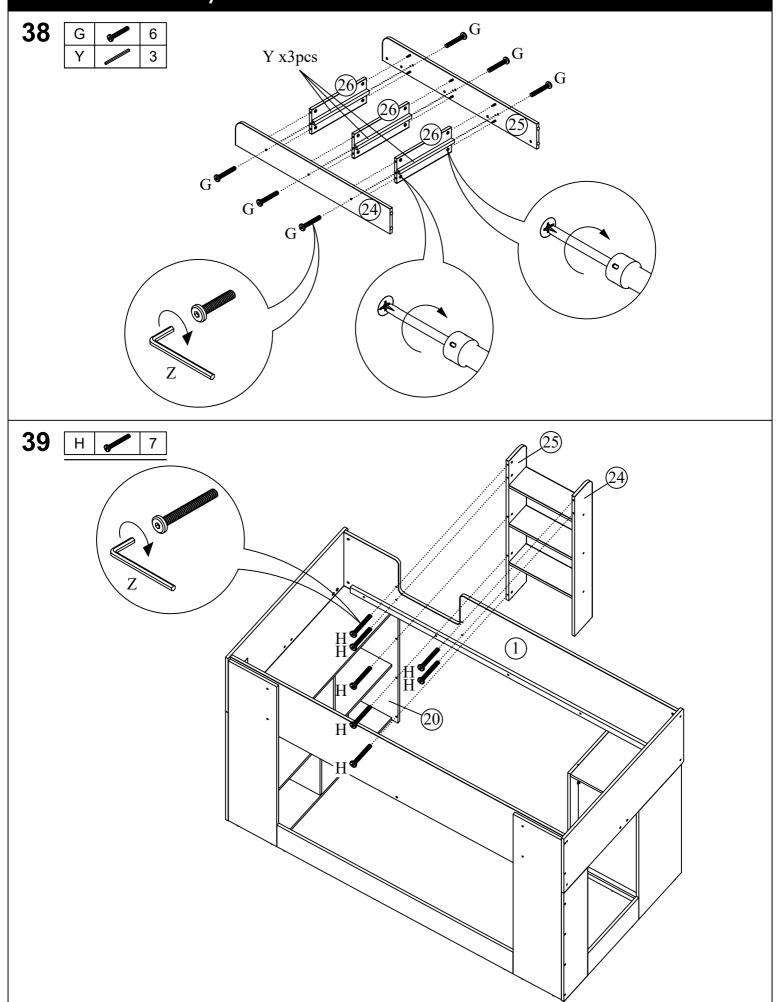

### **Guide To Assembly** Model: Marley **22** [ Q M (15) M٥ M٥ M٥ °М° M٥ М٥ **BOTTOM VIEW** 300-Μ° M (15) (18) . Mº Μº 167.5-**23** 23) 20)

Page : 18 of 28

Page : 19 of 28

**26** 

**27** 

Page : 20 of 28

28