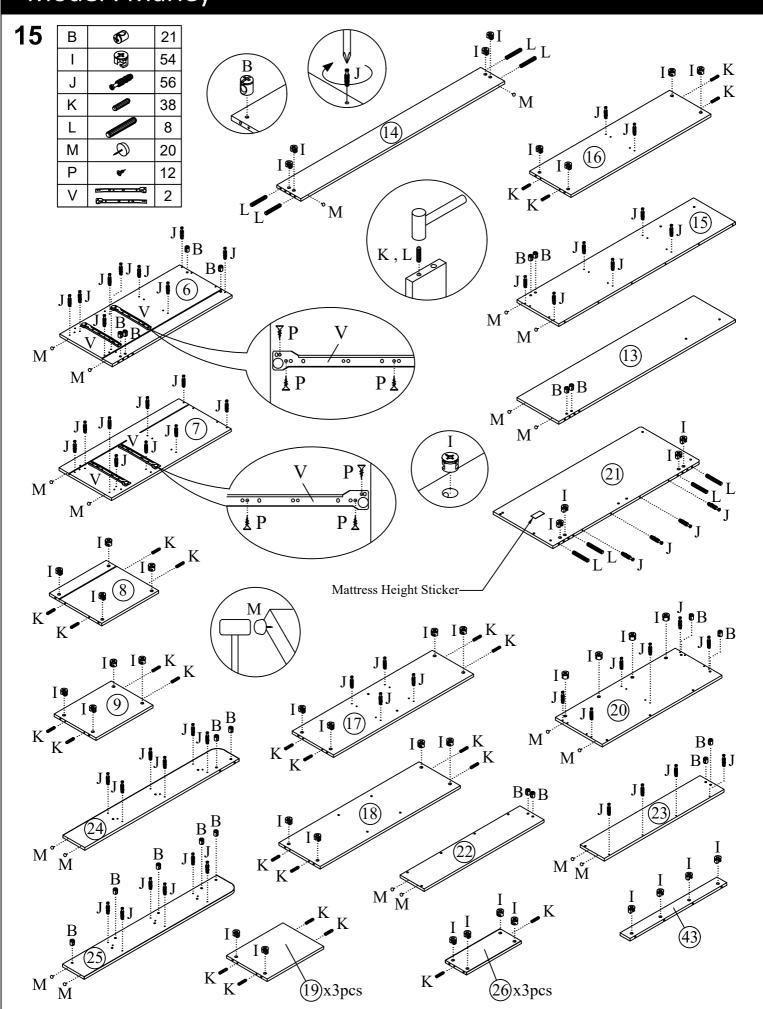

#### Part List Model : Marley

| No.   Part Name   Pcs                                                                                                                                                                                                                                                                                                                                                                                                                                                                                                                                                                                                                                                                                                                                                                                                                                                                                                                                                                                                                                                                                                                                                                   | Model . Mariey |                                      |     |  |  |  |
|-----------------------------------------------------------------------------------------------------------------------------------------------------------------------------------------------------------------------------------------------------------------------------------------------------------------------------------------------------------------------------------------------------------------------------------------------------------------------------------------------------------------------------------------------------------------------------------------------------------------------------------------------------------------------------------------------------------------------------------------------------------------------------------------------------------------------------------------------------------------------------------------------------------------------------------------------------------------------------------------------------------------------------------------------------------------------------------------------------------------------------------------------------------------------------------------|----------------|--------------------------------------|-----|--|--|--|
| 3         Side Panel (Upper) (Left)         1           8         Storage Top Panel         1           9         Storage Shelf Panel         1           19         Cabinet Divider Panel         3           21         Side Panel (Upper) (Right)         1           24         Ladder Left Panel         1           25         Ladder Right Panel         1           26         Ladder Step         3           29         Drawer Front Panel         2           30         Drawer Left Panel         2           31         Drawer Right Panel         2           32         Drawer Back Panel         2           43         Side Support Panel (Right)         1           45         Drawer Bottom Panel         2           46         Storage Back Panel         1           Carton 2 of 4           Side Panel (Lower) (Left)         1           5         Side Panel (Lower) (Left)         1           6         Storage Right Panel         1           7         Storage Right Panel         1           10         Storage Right Panel         1           12         Storage Pinth Panel         2 <th colspan="5">Carton 1 of 4</th>                            | Carton 1 of 4  |                                      |     |  |  |  |
| 8         Storage Top Panel         1           9         Storage Shelf Panel         1           19         Cabinet Divider Panel         3           21         Side Panel (Upper) (Right)         1           24         Ladder Left Panel         1           25         Ladder Right Panel         1           26         Ladder Step         3           29         Drawer Front Panel         2           30         Drawer Left Panel         2           31         Drawer Right Panel         2           32         Drawer Back Panel         2           43         Side Support Panel (Right)         1           45         Drawer Bottom Panel         2           46         Storage Back Panel         1           Assembly Instructions + Fitting List         1           Carton 2 of 4           5         Side Panel (Lower) (Left)         1           6         Storage Back Panel         1           7         Storage Right Panel         1           10         Storage Front Support Panel         1           11         Storage Pilnth Panel         2           20         Cabinet Front Panel         1<                                                | No.            | Part Name                            | Pcs |  |  |  |
| 9         Storage Shelf Panel         1           19         Cabinet Divider Panel         3           21         Side Panel (Upper) (Right)         1           24         Ladder Left Panel         1           25         Ladder Right Panel         1           26         Ladder Step         3           29         Drawer Front Panel         2           30         Drawer Left Panel         2           31         Drawer Right Panel         2           32         Drawer Back Panel         2           43         Side Support Panel (Right)         1           45         Drawer Bottom Panel         2           46         Storage Back Panel         1           Carton 2 of 4           5         Side Panel (Lower) (Left)         1           6         Storage Left Panel         1           7         Storage Right Panel         1           10         Storage Right Panel         1           11         Storage Plinth Panel         2           20         Cabinet Front Panel         1           12         Side Panel (Back) (Right)         1           23         Side Panel (Front) (Right)                                                         | 3              | Side Panel (Upper) (Left)            | 1   |  |  |  |
| 19                                                                                                                                                                                                                                                                                                                                                                                                                                                                                                                                                                                                                                                                                                                                                                                                                                                                                                                                                                                                                                                                                                                                                                                      | 8              | Storage Top Panel                    | 1   |  |  |  |
| 21         Side Panel (Upper) (Right)         1           24         Ladder Left Panel         1           25         Ladder Right Panel         1           26         Ladder Step         3           29         Drawer Front Panel         2           30         Drawer Left Panel         2           31         Drawer Right Panel         2           32         Drawer Back Panel         2           43         Side Support Panel (Right)         1           45         Drawer Bottom Panel         2           46         Storage Back Panel         1           Carton 2 of 4           5         Side Panel (Lower) (Left)         1           6         Storage Left Panel         1           7         Storage Right Panel         1           10         Storage Front Support Panel         1           11         Storage Back Support Panel         1           12         Storage Plinth Panel         2           20         Cabinet Front Panel         1           12         Side Panel (Back) (Right)         1           23         Side Panel (Front) (Right)         1           33         Ta                                                            | 9              | Storage Shelf Panel                  | 1   |  |  |  |
| 24         Ladder Left Panel         1           25         Ladder Right Panel         1           26         Ladder Step         3           29         Drawer Front Panel         2           30         Drawer Left Panel         2           31         Drawer Right Panel         2           32         Drawer Back Panel         2           43         Side Support Panel (Right)         1           45         Drawer Bottom Panel         2           46         Storage Back Panel         1           Carton 2 of 4                                                                                                                                                                                                                                | 19             | Cabinet Divider Panel                | 3   |  |  |  |
| 25         Ladder Right Panel         1           26         Ladder Step         3           29         Drawer Front Panel         2           30         Drawer Left Panel         2           31         Drawer Right Panel         2           32         Drawer Back Panel         2           43         Side Support Panel (Right)         1           45         Drawer Bottom Panel         2           46         Storage Back Panel         1           Carton 2 of 4           5           Carton 2 of 4                                                                                                                                                                                                                                                                                                                                 | 21             | Side Panel (Upper) (Right)           | 1   |  |  |  |
| 26         Ladder Step         3           29         Drawer Front Panel         2           30         Drawer Left Panel         2           31         Drawer Right Panel         2           32         Drawer Back Panel         2           43         Side Support Panel (Right)         1           45         Drawer Bottom Panel         2           46         Storage Back Panel         1           Carton 2 of 4           5         Side Panel (Lower) (Left)         1           6         Storage Left Panel         1           7         Storage Right Panel         1           10         Storage Front Support Panel         1           11         Storage Back Support Panel         1           12         Storage Plinth Panel         2           20         Cabinet Front Panel         1           23         Side Panel (Back) (Right)         1           23         Side Panel (Front) (Right)         1           33         Table Top Panel         1           34         Table Right Panel         1           35         Table Right Panel         1           36         Table Top Support Panel <td>24</td> <td>Ladder Left Panel</td> <td>1</td> | 24             | Ladder Left Panel                    | 1   |  |  |  |
| 29         Drawer Front Panel         2           30         Drawer Left Panel         2           31         Drawer Right Panel         2           32         Drawer Back Panel         2           43         Side Support Panel (Right)         1           45         Drawer Bottom Panel         2           46         Storage Back Panel         1           Carton 2 of 4           5           Side Panel (Lower) (Left)         1           6         Storage Left Panel         1           7         Storage Right Panel         1           10         Storage Front Support Panel         1           11         Storage Back Support Panel         1           12         Storage Plinth Panel         2           20         Cabinet Front Panel         1           22         Side Panel (Back) (Right)         1           23         Side Panel (Front) (Right)         1           33         Table Top Panel         1           34         Table Right Panel         1           35         Table Right Panel         1           36         Table Top Support Panel         1                                                                                  | 25             | Ladder Right Panel                   | 1   |  |  |  |
| 30         Drawer Left Panel         2           31         Drawer Right Panel         2           32         Drawer Back Panel         2           43         Side Support Panel (Right)         1           45         Drawer Bottom Panel         2           46         Storage Back Panel         1           Carton 2 of 4           5         Side Panel (Lower) (Left)         1           6         Storage Left Panel         1           7         Storage Right Panel         1           10         Storage Front Support Panel         2           11         Storage Back Support Panel         1           12         Storage Plinth Panel         2           20         Cabinet Front Panel         1           21         Side Panel (Back) (Right)         1           22         Side Panel (Front) (Right)         1           23         Side Panel (Front) (Right)         1           34         Table Left Panel         1           35         Table Right Panel         1           36         Table Right Panel         1           37         Table Back Support Panel         1           38                                                             | 26             | Ladder Step                          | 3   |  |  |  |
| 31         Drawer Right Panel         2           32         Drawer Back Panel         2           43         Side Support Panel (Right)         1           45         Drawer Bottom Panel         2           46         Storage Back Panel         1           Carton 2 of 4           Carton 2 of 4           5           Side Panel (Lower) (Left)         1           6         Storage Left Panel         1           7         Storage Right Panel         1           10         Storage Front Support Panel         2           11         Storage Back Support Panel         1           12         Storage Plinth Panel         2           20         Cabinet Front Panel         1           22         Side Panel (Back) (Right)         1           23         Side Panel (Front) (Right)         1           33         Table Top Panel         1           34         Table Right Panel         1           35         Table Right Panel         1           36         Table Bottom Support Panel         1           37         Table Bottom Support Panel         1           39         Tab                                                                       | 29             | Drawer Front Panel                   | 2   |  |  |  |
| 32         Drawer Back Panel         2           43         Side Support Panel (Right)         1           45         Drawer Bottom Panel         2           46         Storage Back Panel         1           Carton 2 of 4           Carton 2 of 4           5         Side Panel (Lower) (Left)         1           6         Storage Left Panel         1           7         Storage Right Panel         1           10         Storage Front Support Panel         2           11         Storage Back Support Panel         1           12         Storage Plinth Panel         2           20         Cabinet Front Panel         1           22         Side Panel (Back) (Right)         1           23         Side Panel (Front) (Right)         1           33         Table Top Panel         1           34         Table Right Panel         1           35         Table Right Panel         1           36         Table Bock Support Panel         1           37         Table Bock Support Panel         1           38         Table Storage Left Panel         1           40         Table Storage Right                                                       | 30             | Drawer Left Panel                    | 2   |  |  |  |
| 43         Side Support Panel (Right)         1           45         Drawer Bottom Panel         2           46         Storage Back Panel         1           Carton 2 of 4           5         Side Panel (Lower) (Left)         1           6         Storage Left Panel         1           7         Storage Right Panel         1           10         Storage Front Support Panel         2           11         Storage Back Support Panel         1           12         Storage Plinth Panel         2           20         Cabinet Front Panel         1           22         Side Panel (Back) (Right)         1           23         Side Panel (Front) (Right)         1           33         Table Top Panel         1           34         Table Right Panel         1           35         Table Right Panel         1           36         Table Bottom Support Panel         1           37         Table Bottom Support Panel         1           39         Table Storage Left Panel         1           40         Table Storage Right Panel         1           41         Table Storage Bottom Panel         1                                                  | 31             | Drawer Right Panel                   | 2   |  |  |  |
| 45         Drawer Bottom Panel         2           46         Storage Back Panel         1           Carton 2 of 4           5         Side Panel (Lower) (Left)         1           6         Storage Left Panel         1           7         Storage Right Panel         1           10         Storage Front Support Panel         2           11         Storage Back Support Panel         1           12         Storage Plinth Panel         2           20         Cabinet Front Panel         1           22         Side Panel (Back) (Right)         1           23         Side Panel (Front) (Right)         1           33         Table Top Panel         1           34         Table Right Panel         1           35         Table Right Panel         1           36         Table Top Support Panel         1           37         Table Back Support Panel         1           38         Table Bottom Support Panel         1           39         Table Storage Left Panel         1           40         Table Storage Right Panel         1           41         Table Storage Bottom Panel         1                                                       | 32             | Drawer Back Panel                    | 2   |  |  |  |
| Assembly Instructions + Fitting List           Carton 2 of 4           Carton 2 of 4           5 Side Panel (Lower) (Left)         1           6 Storage Left Panel         1           7 Storage Right Panel         1           10 Storage Front Support Panel         2           11 Storage Back Support Panel         1           12 Storage Plinth Panel         2           20 Cabinet Front Panel         1           22 Side Panel (Back) (Right)         1           23 Side Panel (Front) (Right)         1           33 Table Top Panel         1           34 Table Left Panel         1           35 Table Right Panel         1           36 Table Top Support Panel         1           37 Table Back Support Panel         1           38 Table Bottom Support Panel         1           39 Table Storage Left Panel         1           40 Table Storage Right Panel         1           41 Table Storage Bottom Panel         1                                                                                                                                                                                                                                      | 43             | Side Support Panel (Right)           | 1   |  |  |  |
| Carton 2 of 4                                                                                                                                                                                                                                                                                                                                                                                                                                                                                                                                                                                                                                                                                                                                                                                                                                                                                                                                                                                                                                                                                                                                                                           | 45             | Drawer Bottom Panel                  | 2   |  |  |  |
| Carton 2 of 4           5         Side Panel (Lower) (Left)         1           6         Storage Left Panel         1           7         Storage Right Panel         1           10         Storage Front Support Panel         2           11         Storage Back Support Panel         1           12         Storage Plinth Panel         2           20         Cabinet Front Panel         1           22         Side Panel (Back) (Right)         1           23         Side Panel (Front) (Right)         1           33         Table Top Panel         1           34         Table Left Panel         1           35         Table Right Panel         1           36         Table Top Support Panel         1           37         Table Back Support Panel         1           38         Table Bottom Support Panel         1           39         Table Storage Left Panel         1           40         Table Storage Right Panel         1           41         Table Storage Bottom Panel         1                                                                                                                                                             | 46             | Storage Back Panel                   | 1   |  |  |  |
| 5 Side Panel (Lower) (Left) 1 6 Storage Left Panel 1 7 Storage Right Panel 1 10 Storage Front Support Panel 2 11 Storage Back Support Panel 1 12 Storage Plinth Panel 2 20 Cabinet Front Panel 1 21 Side Panel (Back) (Right) 1 22 Side Panel (Front) (Right) 1 23 Side Panel (Front) (Right) 1 34 Table Left Panel 1 35 Table Right Panel 1 36 Table Right Panel 1 37 Table Back Support Panel 1 38 Table Bottom Support Panel 1 39 Table Storage Left Panel 1 40 Table Storage Right Panel 1 41 Table Storage Bottom Panel 1                                                                                                                                                                                                                                                                                                                                                                                                                                                                                                                                                                                                                                                          |                | Assembly Instructions + Fitting List |     |  |  |  |
| 5 Side Panel (Lower) (Left) 1 6 Storage Left Panel 1 7 Storage Right Panel 1 10 Storage Front Support Panel 2 11 Storage Back Support Panel 1 12 Storage Plinth Panel 2 20 Cabinet Front Panel 1 21 Side Panel (Back) (Right) 1 22 Side Panel (Front) (Right) 1 23 Side Panel (Front) (Right) 1 34 Table Left Panel 1 35 Table Right Panel 1 36 Table Right Panel 1 37 Table Back Support Panel 1 38 Table Bottom Support Panel 1 39 Table Storage Left Panel 1 40 Table Storage Right Panel 1 41 Table Storage Bottom Panel 1                                                                                                                                                                                                                                                                                                                                                                                                                                                                                                                                                                                                                                                          |                |                                      |     |  |  |  |
| 6 Storage Left Panel 1 7 Storage Right Panel 1 10 Storage Front Support Panel 2 11 Storage Back Support Panel 1 12 Storage Plinth Panel 2 20 Cabinet Front Panel 1 22 Side Panel (Back) (Right) 1 23 Side Panel (Front) (Right) 1 33 Table Top Panel 1 34 Table Left Panel 1 35 Table Right Panel 1 36 Table Rop Support Panel 1 37 Table Back Support Panel 1 38 Table Bottom Support Panel 1 39 Table Storage Left Panel 1 40 Table Storage Right Panel 1 41 Table Storage Bottom Panel 1                                                                                                                                                                                                                                                                                                                                                                                                                                                                                                                                                                                                                                                                                             |                | Carton 2 of 4                        |     |  |  |  |
| 7 Storage Right Panel 1 10 Storage Front Support Panel 2 11 Storage Back Support Panel 1 12 Storage Plinth Panel 2 20 Cabinet Front Panel 1 22 Side Panel (Back) (Right) 1 23 Side Panel (Front) (Right) 1 33 Table Top Panel 1 34 Table Left Panel 1 35 Table Right Panel 1 36 Table Top Support Panel 1 37 Table Back Support Panel 1 38 Table Bottom Support Panel 1 39 Table Storage Left Panel 1 40 Table Storage Right Panel 1 41 Table Storage Bottom Panel 1                                                                                                                                                                                                                                                                                                                                                                                                                                                                                                                                                                                                                                                                                                                    | 5              | Side Panel (Lower) (Left)            | 1   |  |  |  |
| 10 Storage Front Support Panel 2 11 Storage Back Support Panel 1 12 Storage Plinth Panel 2 20 Cabinet Front Panel 1 22 Side Panel (Back) (Right) 1 23 Side Panel (Front) (Right) 1 33 Table Top Panel 1 34 Table Left Panel 1 35 Table Right Panel 1 36 Table Top Support Panel 1 37 Table Back Support Panel 1 38 Table Bottom Support Panel 1 39 Table Storage Left Panel 1 40 Table Storage Right Panel 1 41 Table Storage Bottom Panel 1                                                                                                                                                                                                                                                                                                                                                                                                                                                                                                                                                                                                                                                                                                                                            | 6              | Storage Left Panel                   | 1   |  |  |  |
| 11 Storage Back Support Panel 1 12 Storage Plinth Panel 2 20 Cabinet Front Panel 1 22 Side Panel (Back) (Right) 1 23 Side Panel (Front) (Right) 1 33 Table Top Panel 1 34 Table Left Panel 1 35 Table Right Panel 1 36 Table Top Support Panel 1 37 Table Back Support Panel 1 38 Table Bottom Support Panel 1 39 Table Storage Left Panel 1 40 Table Storage Right Panel 1 41 Table Storage Bottom Panel 1                                                                                                                                                                                                                                                                                                                                                                                                                                                                                                                                                                                                                                                                                                                                                                             | 7              | Storage Right Panel                  | 1   |  |  |  |
| 12 Storage Plinth Panel 2 20 Cabinet Front Panel 1 22 Side Panel (Back) (Right) 1 23 Side Panel (Front) (Right) 1 33 Table Top Panel 1 34 Table Left Panel 1 35 Table Right Panel 1 36 Table Top Support Panel 1 37 Table Back Support Panel 1 38 Table Bottom Support Panel 1 39 Table Storage Left Panel 1 40 Table Storage Right Panel 1 41 Table Storage Bottom Panel 1                                                                                                                                                                                                                                                                                                                                                                                                                                                                                                                                                                                                                                                                                                                                                                                                             | 10             | Storage Front Support Panel          | 2   |  |  |  |
| 20 Cabinet Front Panel 1 22 Side Panel (Back) (Right) 1 23 Side Panel (Front) (Right) 1 33 Table Top Panel 1 34 Table Left Panel 1 35 Table Right Panel 1 36 Table Top Support Panel 1 37 Table Back Support Panel 1 38 Table Bottom Support Panel 1 39 Table Storage Left Panel 1 40 Table Storage Right Panel 1 41 Table Storage Bottom Panel 1                                                                                                                                                                                                                                                                                                                                                                                                                                                                                                                                                                                                                                                                                                                                                                                                                                       | 11             | Storage Back Support Panel           | 1   |  |  |  |
| 22 Side Panel (Back) (Right) 1 23 Side Panel (Front) (Right) 1 33 Table Top Panel 1 34 Table Left Panel 1 35 Table Right Panel 1 36 Table Top Support Panel 1 37 Table Back Support Panel 1 38 Table Bottom Support Panel 1 39 Table Storage Left Panel 1 40 Table Storage Right Panel 1 41 Table Storage Bottom Panel 1                                                                                                                                                                                                                                                                                                                                                                                                                                                                                                                                                                                                                                                                                                                                                                                                                                                                | 12             | Storage Plinth Panel                 | 2   |  |  |  |
| 23 Side Panel (Front) (Right) 1 33 Table Top Panel 1 34 Table Left Panel 1 35 Table Right Panel 1 36 Table Top Support Panel 1 37 Table Back Support Panel 1 38 Table Bottom Support Panel 1 39 Table Storage Left Panel 1 40 Table Storage Right Panel 1 41 Table Storage Bottom Panel 1                                                                                                                                                                                                                                                                                                                                                                                                                                                                                                                                                                                                                                                                                                                                                                                                                                                                                               | 20             | Cabinet Front Panel                  | 1   |  |  |  |
| 33 Table Top Panel 1 34 Table Left Panel 1 35 Table Right Panel 1 36 Table Top Support Panel 1 37 Table Back Support Panel 1 38 Table Bottom Support Panel 1 39 Table Storage Left Panel 1 40 Table Storage Right Panel 1 41 Table Storage Bottom Panel 1                                                                                                                                                                                                                                                                                                                                                                                                                                                                                                                                                                                                                                                                                                                                                                                                                                                                                                                               | 22             | Side Panel (Back) (Right)            | 1   |  |  |  |
| 34Table Left Panel135Table Right Panel136Table Top Support Panel137Table Back Support Panel138Table Bottom Support Panel139Table Storage Left Panel140Table Storage Right Panel141Table Storage Bottom Panel1                                                                                                                                                                                                                                                                                                                                                                                                                                                                                                                                                                                                                                                                                                                                                                                                                                                                                                                                                                           | 23             | Side Panel (Front) (Right)           | 1   |  |  |  |
| 35Table Right Panel136Table Top Support Panel137Table Back Support Panel138Table Bottom Support Panel139Table Storage Left Panel140Table Storage Right Panel141Table Storage Bottom Panel1                                                                                                                                                                                                                                                                                                                                                                                                                                                                                                                                                                                                                                                                                                                                                                                                                                                                                                                                                                                              | 33             | Table Top Panel                      | 1   |  |  |  |
| 36 Table Top Support Panel 1 37 Table Back Support Panel 1 38 Table Bottom Support Panel 1 39 Table Storage Left Panel 1 40 Table Storage Right Panel 1 41 Table Storage Bottom Panel 1                                                                                                                                                                                                                                                                                                                                                                                                                                                                                                                                                                                                                                                                                                                                                                                                                                                                                                                                                                                                 | 34             | Table Left Panel                     | 1   |  |  |  |
| 37Table Back Support Panel138Table Bottom Support Panel139Table Storage Left Panel140Table Storage Right Panel141Table Storage Bottom Panel1                                                                                                                                                                                                                                                                                                                                                                                                                                                                                                                                                                                                                                                                                                                                                                                                                                                                                                                                                                                                                                            | 35             | Table Right Panel                    | 1   |  |  |  |
| 38 Table Bottom Support Panel 1 39 Table Storage Left Panel 1 40 Table Storage Right Panel 1 41 Table Storage Bottom Panel 1                                                                                                                                                                                                                                                                                                                                                                                                                                                                                                                                                                                                                                                                                                                                                                                                                                                                                                                                                                                                                                                            | 36             | Table Top Support Panel              | 1   |  |  |  |
| 39 Table Storage Left Panel 1 40 Table Storage Right Panel 1 41 Table Storage Bottom Panel 1                                                                                                                                                                                                                                                                                                                                                                                                                                                                                                                                                                                                                                                                                                                                                                                                                                                                                                                                                                                                                                                                                            | 37             | Table Back Support Panel             | 1   |  |  |  |
| 40Table Storage Right Panel141Table Storage Bottom Panel1                                                                                                                                                                                                                                                                                                                                                                                                                                                                                                                                                                                                                                                                                                                                                                                                                                                                                                                                                                                                                                                                                                                               | 38             | Table Bottom Support Panel           | 1   |  |  |  |
| 41 Table Storage Bottom Panel 1                                                                                                                                                                                                                                                                                                                                                                                                                                                                                                                                                                                                                                                                                                                                                                                                                                                                                                                                                                                                                                                                                                                                                         | 39             | Table Storage Left Panel             | 1   |  |  |  |
|                                                                                                                                                                                                                                                                                                                                                                                                                                                                                                                                                                                                                                                                                                                                                                                                                                                                                                                                                                                                                                                                                                                                                                                         | 40             | Table Storage Right Panel            | 1   |  |  |  |
| 42 Table Storage Front Panel 1                                                                                                                                                                                                                                                                                                                                                                                                                                                                                                                                                                                                                                                                                                                                                                                                                                                                                                                                                                                                                                                                                                                                                          | 41             | Table Storage Bottom Panel           | 1   |  |  |  |
| <u> </u>                                                                                                                                                                                                                                                                                                                                                                                                                                                                                                                                                                                                                                                                                                                                                                                                                                                                                                                                                                                                                                                                                                                                                                                | 42             | Table Storage Front Panel            | 1   |  |  |  |

#### Fitting List Model : Marley

| No. | Part Name                  |              | Qty   |
|-----|----------------------------|--------------|-------|
| Α   | M5 x 40mm UNITAR SCREW     | 0.1          | 22    |
| В   | BARREL NUT M6              | €            | 33    |
| С   | JCN M6 x 12mm              | <b>S</b>     | 14    |
| D   | JCBC SCREW M6 x 12mm       | ❤            | 4     |
| Е   | JCBC SCREW M6 x 25mm       | •            | 6     |
| F   | JCBC SCREW M6 x 30mm       | •            | 8     |
| G   | JCBC SCREW M6 x 40mm       |              | 6     |
| Н   | JCBC SCREW M6 x 50mm       |              | 15    |
| I   | CAM NUT 15mm               |              | 102   |
| J   | CAM BOLT                   | 1300         | 84    |
| K   | WOOD DOWEL M6 x 25mm       |              | 74    |
| L   | WOOD DOWEL M8 x 50mm       |              | 18    |
| М   | PVC NAIL 5/8"              | D            | 32    |
| N   | U SHAPE CASTER STOPPER     | <b>80</b> 86 | 2     |
| 0   | U SHAPE CASTER FREE        | 8            | 2     |
| Р   | CSK SCREW M3.5 x 12 mm     | •            | 24    |
| Q   | CSK SCREW M3.5 x 16 mm     | •            | 4     |
| R   | CSK SCREW M4 x 30 mm       |              | 2     |
| S   | CSK SCREW M4 x 38 mm       |              | 24    |
| Т   | KNOB HANDLE 2613           | 0            | 2     |
| U   | BACKPLY STOPPER            | <b>&gt;</b>  | 4     |
| V   | METAL RUNNER 10"           |              | 2 set |
| W   | CONTRACTFIX DOWEL 5971     |              | 18    |
| Х   | METAL CENTER PIPE          |              | 1     |
| Υ   | METAL PIPE 19 x 19 x 364mm |              | 3     |
| Z   | M6 ALLEN KEY               |              | 2     |
| A1  | JCBC SCREW M6 x 25mm       | •            | 4     |
| A2  | CAP NUT M6                 | 0            | 4     |
| A3  | SPANNER                    | 50           | 1     |