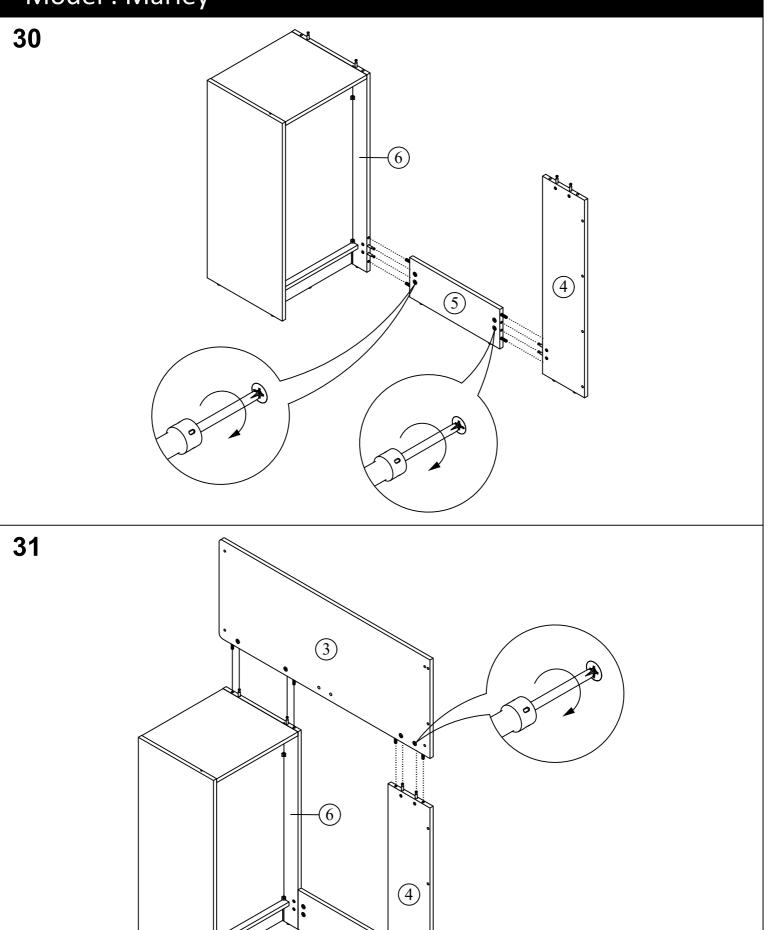

### **Guide To Assembly** Model: Marley **22** [ Q M (15) M٥ M٥ M٥ °М° M٥ М٥ **BOTTOM VIEW** 300-Μ° M (15) (18) . Mº Μº 167.5-**23** 23) 20)

Page : 18 of 28

Page : 19 of 28

**26** 

**27** 

Page : 20 of 28

28