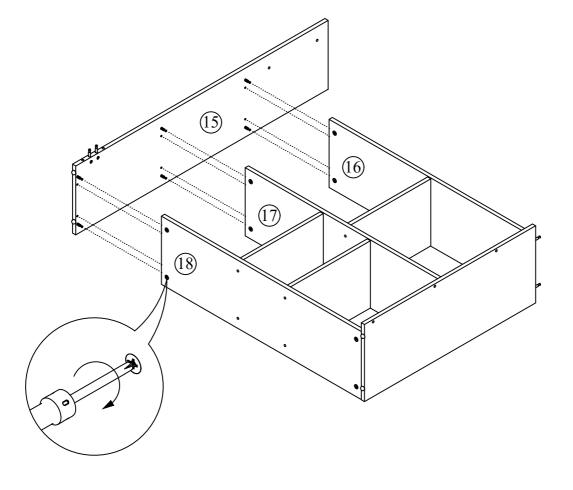

CAP NUT M6                 | 0            | 4     |
| A3  | SPANNER                    | 50           | 1     |

#### Caution

There are many small components used in the construction of this unit. These loose items should be kept away from young children whilst assembling your unit. As an extra precaution, screw cover caps should be permanently fixed in position. (Where applicable)

#### **USEFUL HINTS & TIPS**

Two people will be required to assemble this unit

Please keep this assembly instruction for future reference

1

| I | 4 |
|---|---|
| J | 4 |
| K | 8 |













2

 $\underline{x2 \ SETS}$ 





x2 SETS



4 P 12 V 2

x2 SETS



Page : 8 of 28



Page : 9 of 28

7



8















Page: 13 of 28



Page: 14 of 28





Page : 15 of 28





Page : 16 of 28

**20** 



21



Page : 17 of 28

### **Guide To Assembly** Model: Marley **22** [ Q M (15) M٥ M٥ M٥ °М° M٥ М٥ **BOTTOM VIEW** 300-Μ° M (15) (18) . Mº Μº 167.5-**23** 23) 20)

Page : 18 of 28



Page : 19 of 28

**26** 



**27** 



Page : 20 of 28

28



29 Q • 4 U • 4



Page : 21 of 28





Page : 23 of 28



Page : 24 of 28



Page : 25 of 28



Page : 26 of 28



Page : 27 of 28

**42** 





Page : 28 of 28