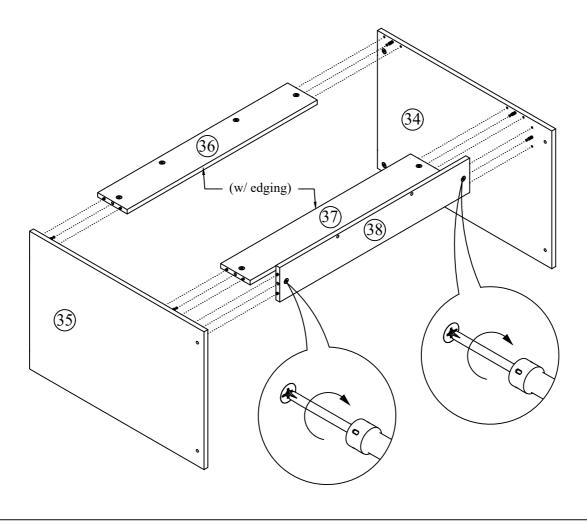

#### Part List Model : Marley

| No.   Part Name   Pcs                                                                                                                                                                                                                                                                                                                                                                                                                                                                                                                                                                                                                                                                                                                                                                                                                                                                                                                                                                                                                                                                                                                                                                   | Model . Mariey |                                      |     |  |  |  |
|-----------------------------------------------------------------------------------------------------------------------------------------------------------------------------------------------------------------------------------------------------------------------------------------------------------------------------------------------------------------------------------------------------------------------------------------------------------------------------------------------------------------------------------------------------------------------------------------------------------------------------------------------------------------------------------------------------------------------------------------------------------------------------------------------------------------------------------------------------------------------------------------------------------------------------------------------------------------------------------------------------------------------------------------------------------------------------------------------------------------------------------------------------------------------------------------|----------------|--------------------------------------|-----|--|--|--|
| 3         Side Panel (Upper) (Left)         1           8         Storage Top Panel         1           9         Storage Shelf Panel         1           19         Cabinet Divider Panel         3           21         Side Panel (Upper) (Right)         1           24         Ladder Left Panel         1           25         Ladder Right Panel         1           26         Ladder Step         3           29         Drawer Front Panel         2           30         Drawer Left Panel         2           31         Drawer Right Panel         2           32         Drawer Back Panel         2           43         Side Support Panel (Right)         1           45         Drawer Bottom Panel         2           46         Storage Back Panel         1           Carton 2 of 4           Side Panel (Lower) (Left)         1           5         Side Panel (Lower) (Left)         1           6         Storage Right Panel         1           7         Storage Right Panel         1           10         Storage Right Panel         1           12         Storage Pinth Panel         2 <th colspan="5">Carton 1 of 4</th>                            | Carton 1 of 4  |                                      |     |  |  |  |
| 8         Storage Top Panel         1           9         Storage Shelf Panel         1           19         Cabinet Divider Panel         3           21         Side Panel (Upper) (Right)         1           24         Ladder Left Panel         1           25         Ladder Right Panel         1           26         Ladder Step         3           29         Drawer Front Panel         2           30         Drawer Left Panel         2           31         Drawer Right Panel         2           32         Drawer Back Panel         2           43         Side Support Panel (Right)         1           45         Drawer Bottom Panel         2           46         Storage Back Panel         1           Assembly Instructions + Fitting List         1           Carton 2 of 4           5         Side Panel (Lower) (Left)         1           6         Storage Back Panel         1           7         Storage Right Panel         1           10         Storage Front Support Panel         1           11         Storage Pilnth Panel         2           20         Cabinet Front Panel         1<                                                | No.            | Part Name                            | Pcs |  |  |  |
| 9         Storage Shelf Panel         1           19         Cabinet Divider Panel         3           21         Side Panel (Upper) (Right)         1           24         Ladder Left Panel         1           25         Ladder Right Panel         1           26         Ladder Step         3           29         Drawer Front Panel         2           30         Drawer Left Panel         2           31         Drawer Right Panel         2           32         Drawer Back Panel         2           43         Side Support Panel (Right)         1           45         Drawer Bottom Panel         2           46         Storage Back Panel         1           Carton 2 of 4           5         Side Panel (Lower) (Left)         1           6         Storage Left Panel         1           7         Storage Right Panel         1           10         Storage Right Panel         1           11         Storage Plinth Panel         2           20         Cabinet Front Panel         1           12         Side Panel (Back) (Right)         1           23         Side Panel (Front) (Right)                                                         | 3              | Side Panel (Upper) (Left)            | 1   |  |  |  |
| 19                                                                                                                                                                                                                                                                                                                                                                                                                                                                                                                                                                                                                                                                                                                                                                                                                                                                                                                                                                                                                                                                                                                                                                                      | 8              | Storage Top Panel                    | 1   |  |  |  |
| 21         Side Panel (Upper) (Right)         1           24         Ladder Left Panel         1           25         Ladder Right Panel         1           26         Ladder Step         3           29         Drawer Front Panel         2           30         Drawer Left Panel         2           31         Drawer Right Panel         2           32         Drawer Back Panel         2           43         Side Support Panel (Right)         1           45         Drawer Bottom Panel         2           46         Storage Back Panel         1           Carton 2 of 4           5         Side Panel (Lower) (Left)         1           6         Storage Left Panel         1           7         Storage Right Panel         1           10         Storage Front Support Panel         1           11         Storage Back Support Panel         1           12         Storage Plinth Panel         2           20         Cabinet Front Panel         1           12         Side Panel (Back) (Right)         1           23         Side Panel (Front) (Right)         1           33         Ta                                                            | 9              | Storage Shelf Panel                  | 1   |  |  |  |
| 24         Ladder Left Panel         1           25         Ladder Right Panel         1           26         Ladder Step         3           29         Drawer Front Panel         2           30         Drawer Left Panel         2           31         Drawer Right Panel         2           32         Drawer Back Panel         2           43         Side Support Panel (Right)         1           45         Drawer Bottom Panel         2           46         Storage Back Panel         1           Carton 2 of 4                                                                                                                                                                                                                                | 19             | Cabinet Divider Panel                | 3   |  |  |  |
| 25         Ladder Right Panel         1           26         Ladder Step         3           29         Drawer Front Panel         2           30         Drawer Left Panel         2           31         Drawer Right Panel         2           32         Drawer Back Panel         2           43         Side Support Panel (Right)         1           45         Drawer Bottom Panel         2           46         Storage Back Panel         1           Carton 2 of 4           5           Carton 2 of 4                                                                                                                                                                                                                                                                                                                                 | 21             | Side Panel (Upper) (Right)           | 1   |  |  |  |
| 26         Ladder Step         3           29         Drawer Front Panel         2           30         Drawer Left Panel         2           31         Drawer Right Panel         2           32         Drawer Back Panel         2           43         Side Support Panel (Right)         1           45         Drawer Bottom Panel         2           46         Storage Back Panel         1           Carton 2 of 4           5         Side Panel (Lower) (Left)         1           6         Storage Left Panel         1           7         Storage Right Panel         1           10         Storage Front Support Panel         1           11         Storage Back Support Panel         1           12         Storage Plinth Panel         2           20         Cabinet Front Panel         1           23         Side Panel (Back) (Right)         1           23         Side Panel (Front) (Right)         1           33         Table Top Panel         1           34         Table Right Panel         1           35         Table Right Panel         1           36         Table Top Support Panel <td>24</td> <td>Ladder Left Panel</td> <td>1</td> | 24             | Ladder Left Panel                    | 1   |  |  |  |
| 29         Drawer Front Panel         2           30         Drawer Left Panel         2           31         Drawer Right Panel         2           32         Drawer Back Panel         2           43         Side Support Panel (Right)         1           45         Drawer Bottom Panel         2           46         Storage Back Panel         1           Carton 2 of 4           5           Side Panel (Lower) (Left)         1           6         Storage Left Panel         1           7         Storage Right Panel         1           10         Storage Front Support Panel         1           11         Storage Back Support Panel         1           12         Storage Plinth Panel         2           20         Cabinet Front Panel         1           22         Side Panel (Back) (Right)         1           23         Side Panel (Front) (Right)         1           33         Table Top Panel         1           34         Table Right Panel         1           35         Table Right Panel         1           36         Table Top Support Panel         1                                                                                  | 25             | Ladder Right Panel                   | 1   |  |  |  |
| 30         Drawer Left Panel         2           31         Drawer Right Panel         2           32         Drawer Back Panel         2           43         Side Support Panel (Right)         1           45         Drawer Bottom Panel         2           46         Storage Back Panel         1           Carton 2 of 4           5         Side Panel (Lower) (Left)         1           6         Storage Left Panel         1           7         Storage Right Panel         1           10         Storage Front Support Panel         2           11         Storage Back Support Panel         1           12         Storage Plinth Panel         2           20         Cabinet Front Panel         1           21         Side Panel (Back) (Right)         1           22         Side Panel (Front) (Right)         1           23         Side Panel (Front) (Right)         1           34         Table Left Panel         1           35         Table Right Panel         1           36         Table Right Panel         1           37         Table Back Support Panel         1           38                                                             | 26             | Ladder Step                          | 3   |  |  |  |
| 31         Drawer Right Panel         2           32         Drawer Back Panel         2           43         Side Support Panel (Right)         1           45         Drawer Bottom Panel         2           46         Storage Back Panel         1           Carton 2 of 4           Carton 2 of 4           5           Side Panel (Lower) (Left)         1           6         Storage Left Panel         1           7         Storage Right Panel         1           10         Storage Front Support Panel         2           11         Storage Back Support Panel         1           12         Storage Plinth Panel         2           20         Cabinet Front Panel         1           22         Side Panel (Back) (Right)         1           23         Side Panel (Front) (Right)         1           33         Table Top Panel         1           34         Table Right Panel         1           35         Table Right Panel         1           36         Table Bottom Support Panel         1           37         Table Bottom Support Panel         1           39         Tab                                                                       | 29             | Drawer Front Panel                   | 2   |  |  |  |
| 32         Drawer Back Panel         2           43         Side Support Panel (Right)         1           45         Drawer Bottom Panel         2           46         Storage Back Panel         1           Carton 2 of 4           Carton 2 of 4           5         Side Panel (Lower) (Left)         1           6         Storage Left Panel         1           7         Storage Right Panel         1           10         Storage Front Support Panel         2           11         Storage Back Support Panel         1           12         Storage Plinth Panel         2           20         Cabinet Front Panel         1           22         Side Panel (Back) (Right)         1           23         Side Panel (Front) (Right)         1           33         Table Top Panel         1           34         Table Right Panel         1           35         Table Right Panel         1           36         Table Bock Support Panel         1           37         Table Bock Support Panel         1           38         Table Storage Left Panel         1           40         Table Storage Right                                                       | 30             | Drawer Left Panel                    | 2   |  |  |  |
| 43         Side Support Panel (Right)         1           45         Drawer Bottom Panel         2           46         Storage Back Panel         1           Carton 2 of 4           5         Side Panel (Lower) (Left)         1           6         Storage Left Panel         1           7         Storage Right Panel         1           10         Storage Front Support Panel         2           11         Storage Back Support Panel         1           12         Storage Plinth Panel         2           20         Cabinet Front Panel         1           22         Side Panel (Back) (Right)         1           23         Side Panel (Front) (Right)         1           33         Table Top Panel         1           34         Table Right Panel         1           35         Table Right Panel         1           36         Table Bottom Support Panel         1           37         Table Bottom Support Panel         1           39         Table Storage Left Panel         1           40         Table Storage Right Panel         1           41         Table Storage Bottom Panel         1                                                  | 31             | Drawer Right Panel                   | 2   |  |  |  |
| 45         Drawer Bottom Panel         2           46         Storage Back Panel         1           Carton 2 of 4           5         Side Panel (Lower) (Left)         1           6         Storage Left Panel         1           7         Storage Right Panel         1           10         Storage Front Support Panel         2           11         Storage Back Support Panel         1           12         Storage Plinth Panel         2           20         Cabinet Front Panel         1           22         Side Panel (Back) (Right)         1           23         Side Panel (Front) (Right)         1           33         Table Top Panel         1           34         Table Right Panel         1           35         Table Right Panel         1           36         Table Top Support Panel         1           37         Table Back Support Panel         1           38         Table Bottom Support Panel         1           39         Table Storage Left Panel         1           40         Table Storage Right Panel         1           41         Table Storage Bottom Panel         1                                                       | 32             | Drawer Back Panel                    | 2   |  |  |  |
| Assembly Instructions + Fitting List           Carton 2 of 4           Carton 2 of 4           5 Side Panel (Lower) (Left)         1           6 Storage Left Panel         1           7 Storage Right Panel         1           10 Storage Front Support Panel         2           11 Storage Back Support Panel         1           12 Storage Plinth Panel         2           20 Cabinet Front Panel         1           22 Side Panel (Back) (Right)         1           23 Side Panel (Front) (Right)         1           33 Table Top Panel         1           34 Table Left Panel         1           35 Table Right Panel         1           36 Table Top Support Panel         1           37 Table Back Support Panel         1           38 Table Bottom Support Panel         1           39 Table Storage Left Panel         1           40 Table Storage Right Panel         1           41 Table Storage Bottom Panel         1                                                                                                                                                                                                                                      | 43             | Side Support Panel (Right)           | 1   |  |  |  |
| Carton 2 of 4                                                                                                                                                                                                                                                                                                                                                                                                                                                                                                                                                                                                                                                                                                                                                                                                                                                                                                                                                                                                                                                                                                                                                                           | 45             | Drawer Bottom Panel                  | 2   |  |  |  |
| Carton 2 of 4           5         Side Panel (Lower) (Left)         1           6         Storage Left Panel         1           7         Storage Right Panel         1           10         Storage Front Support Panel         2           11         Storage Back Support Panel         1           12         Storage Plinth Panel         2           20         Cabinet Front Panel         1           22         Side Panel (Back) (Right)         1           23         Side Panel (Front) (Right)         1           33         Table Top Panel         1           34         Table Left Panel         1           35         Table Right Panel         1           36         Table Top Support Panel         1           37         Table Back Support Panel         1           38         Table Bottom Support Panel         1           39         Table Storage Left Panel         1           40         Table Storage Right Panel         1           41         Table Storage Bottom Panel         1                                                                                                                                                             | 46             | Storage Back Panel                   | 1   |  |  |  |
| 5 Side Panel (Lower) (Left) 1 6 Storage Left Panel 1 7 Storage Right Panel 1 10 Storage Front Support Panel 2 11 Storage Back Support Panel 1 12 Storage Plinth Panel 2 20 Cabinet Front Panel 1 21 Side Panel (Back) (Right) 1 22 Side Panel (Front) (Right) 1 23 Side Panel (Front) (Right) 1 34 Table Left Panel 1 35 Table Right Panel 1 36 Table Right Panel 1 37 Table Back Support Panel 1 38 Table Bottom Support Panel 1 39 Table Storage Left Panel 1 40 Table Storage Right Panel 1 41 Table Storage Bottom Panel 1                                                                                                                                                                                                                                                                                                                                                                                                                                                                                                                                                                                                                                                          |                | Assembly Instructions + Fitting List |     |  |  |  |
| 5 Side Panel (Lower) (Left) 1 6 Storage Left Panel 1 7 Storage Right Panel 1 10 Storage Front Support Panel 2 11 Storage Back Support Panel 1 12 Storage Plinth Panel 2 20 Cabinet Front Panel 1 21 Side Panel (Back) (Right) 1 22 Side Panel (Front) (Right) 1 23 Side Panel (Front) (Right) 1 34 Table Left Panel 1 35 Table Right Panel 1 36 Table Right Panel 1 37 Table Back Support Panel 1 38 Table Bottom Support Panel 1 39 Table Storage Left Panel 1 40 Table Storage Right Panel 1 41 Table Storage Bottom Panel 1                                                                                                                                                                                                                                                                                                                                                                                                                                                                                                                                                                                                                                                          |                |                                      |     |  |  |  |
| 6 Storage Left Panel 1 7 Storage Right Panel 1 10 Storage Front Support Panel 2 11 Storage Back Support Panel 1 12 Storage Plinth Panel 2 20 Cabinet Front Panel 1 22 Side Panel (Back) (Right) 1 23 Side Panel (Front) (Right) 1 33 Table Top Panel 1 34 Table Left Panel 1 35 Table Right Panel 1 36 Table Rop Support Panel 1 37 Table Back Support Panel 1 38 Table Bottom Support Panel 1 39 Table Storage Left Panel 1 40 Table Storage Right Panel 1 41 Table Storage Bottom Panel 1                                                                                                                                                                                                                                                                                                                                                                                                                                                                                                                                                                                                                                                                                             |                | Carton 2 of 4                        |     |  |  |  |
| 7 Storage Right Panel 1 10 Storage Front Support Panel 2 11 Storage Back Support Panel 1 12 Storage Plinth Panel 2 20 Cabinet Front Panel 1 22 Side Panel (Back) (Right) 1 23 Side Panel (Front) (Right) 1 33 Table Top Panel 1 34 Table Left Panel 1 35 Table Right Panel 1 36 Table Top Support Panel 1 37 Table Back Support Panel 1 38 Table Bottom Support Panel 1 39 Table Storage Left Panel 1 40 Table Storage Right Panel 1 41 Table Storage Bottom Panel 1                                                                                                                                                                                                                                                                                                                                                                                                                                                                                                                                                                                                                                                                                                                    | 5              | Side Panel (Lower) (Left)            | 1   |  |  |  |
| 10 Storage Front Support Panel 2 11 Storage Back Support Panel 1 12 Storage Plinth Panel 2 20 Cabinet Front Panel 1 22 Side Panel (Back) (Right) 1 23 Side Panel (Front) (Right) 1 33 Table Top Panel 1 34 Table Left Panel 1 35 Table Right Panel 1 36 Table Top Support Panel 1 37 Table Back Support Panel 1 38 Table Bottom Support Panel 1 39 Table Storage Left Panel 1 40 Table Storage Right Panel 1 41 Table Storage Bottom Panel 1                                                                                                                                                                                                                                                                                                                                                                                                                                                                                                                                                                                                                                                                                                                                            | 6              | Storage Left Panel                   | 1   |  |  |  |
| 11 Storage Back Support Panel 1 12 Storage Plinth Panel 2 20 Cabinet Front Panel 1 22 Side Panel (Back) (Right) 1 23 Side Panel (Front) (Right) 1 33 Table Top Panel 1 34 Table Left Panel 1 35 Table Right Panel 1 36 Table Top Support Panel 1 37 Table Back Support Panel 1 38 Table Bottom Support Panel 1 39 Table Storage Left Panel 1 40 Table Storage Right Panel 1 41 Table Storage Bottom Panel 1                                                                                                                                                                                                                                                                                                                                                                                                                                                                                                                                                                                                                                                                                                                                                                             | 7              | Storage Right Panel                  | 1   |  |  |  |
| 12 Storage Plinth Panel 2 20 Cabinet Front Panel 1 22 Side Panel (Back) (Right) 1 23 Side Panel (Front) (Right) 1 33 Table Top Panel 1 34 Table Left Panel 1 35 Table Right Panel 1 36 Table Top Support Panel 1 37 Table Back Support Panel 1 38 Table Bottom Support Panel 1 39 Table Storage Left Panel 1 40 Table Storage Right Panel 1 41 Table Storage Bottom Panel 1                                                                                                                                                                                                                                                                                                                                                                                                                                                                                                                                                                                                                                                                                                                                                                                                             | 10             | Storage Front Support Panel          | 2   |  |  |  |
| 20 Cabinet Front Panel 1 22 Side Panel (Back) (Right) 1 23 Side Panel (Front) (Right) 1 33 Table Top Panel 1 34 Table Left Panel 1 35 Table Right Panel 1 36 Table Top Support Panel 1 37 Table Back Support Panel 1 38 Table Bottom Support Panel 1 39 Table Storage Left Panel 1 40 Table Storage Right Panel 1 41 Table Storage Bottom Panel 1                                                                                                                                                                                                                                                                                                                                                                                                                                                                                                                                                                                                                                                                                                                                                                                                                                       | 11             | Storage Back Support Panel           | 1   |  |  |  |
| 22 Side Panel (Back) (Right) 1 23 Side Panel (Front) (Right) 1 33 Table Top Panel 1 34 Table Left Panel 1 35 Table Right Panel 1 36 Table Top Support Panel 1 37 Table Back Support Panel 1 38 Table Bottom Support Panel 1 39 Table Storage Left Panel 1 40 Table Storage Right Panel 1 41 Table Storage Bottom Panel 1                                                                                                                                                                                                                                                                                                                                                                                                                                                                                                                                                                                                                                                                                                                                                                                                                                                                | 12             | Storage Plinth Panel                 | 2   |  |  |  |
| 23 Side Panel (Front) (Right) 1 33 Table Top Panel 1 34 Table Left Panel 1 35 Table Right Panel 1 36 Table Top Support Panel 1 37 Table Back Support Panel 1 38 Table Bottom Support Panel 1 39 Table Storage Left Panel 1 40 Table Storage Right Panel 1 41 Table Storage Bottom Panel 1                                                                                                                                                                                                                                                                                                                                                                                                                                                                                                                                                                                                                                                                                                                                                                                                                                                                                               | 20             | Cabinet Front Panel                  | 1   |  |  |  |
| 33 Table Top Panel 1 34 Table Left Panel 1 35 Table Right Panel 1 36 Table Top Support Panel 1 37 Table Back Support Panel 1 38 Table Bottom Support Panel 1 39 Table Storage Left Panel 1 40 Table Storage Right Panel 1 41 Table Storage Bottom Panel 1                                                                                                                                                                                                                                                                                                                                                                                                                                                                                                                                                                                                                                                                                                                                                                                                                                                                                                                               | 22             | Side Panel (Back) (Right)            | 1   |  |  |  |
| 34Table Left Panel135Table Right Panel136Table Top Support Panel137Table Back Support Panel138Table Bottom Support Panel139Table Storage Left Panel140Table Storage Right Panel141Table Storage Bottom Panel1                                                                                                                                                                                                                                                                                                                                                                                                                                                                                                                                                                                                                                                                                                                                                                                                                                                                                                                                                                           | 23             | Side Panel (Front) (Right)           | 1   |  |  |  |
| 35Table Right Panel136Table Top Support Panel137Table Back Support Panel138Table Bottom Support Panel139Table Storage Left Panel140Table Storage Right Panel141Table Storage Bottom Panel1                                                                                                                                                                                                                                                                                                                                                                                                                                                                                                                                                                                                                                                                                                                                                                                                                                                                                                                                                                                              | 33             | Table Top Panel                      | 1   |  |  |  |
| 36 Table Top Support Panel 1 37 Table Back Support Panel 1 38 Table Bottom Support Panel 1 39 Table Storage Left Panel 1 40 Table Storage Right Panel 1 41 Table Storage Bottom Panel 1                                                                                                                                                                                                                                                                                                                                                                                                                                                                                                                                                                                                                                                                                                                                                                                                                                                                                                                                                                                                 | 34             | Table Left Panel                     | 1   |  |  |  |
| 37Table Back Support Panel138Table Bottom Support Panel139Table Storage Left Panel140Table Storage Right Panel141Table Storage Bottom Panel1                                                                                                                                                                                                                                                                                                                                                                                                                                                                                                                                                                                                                                                                                                                                                                                                                                                                                                                                                                                                                                            | 35             | Table Right Panel                    | 1   |  |  |  |
| 38 Table Bottom Support Panel 1 39 Table Storage Left Panel 1 40 Table Storage Right Panel 1 41 Table Storage Bottom Panel 1                                                                                                                                                                                                                                                                                                                                                                                                                                                                                                                                                                                                                                                                                                                                                                                                                                                                                                                                                                                                                                                            | 36             | Table Top Support Panel              | 1   |  |  |  |
| 39 Table Storage Left Panel 1 40 Table Storage Right Panel 1 41 Table Storage Bottom Panel 1                                                                                                                                                                                                                                                                                                                                                                                                                                                                                                                                                                                                                                                                                                                                                                                                                                                                                                                                                                                                                                                                                            | 37             | Table Back Support Panel             | 1   |  |  |  |
| 40Table Storage Right Panel141Table Storage Bottom Panel1                                                                                                                                                                                                                                                                                                                                                                                                                                                                                                                                                                                                                                                                                                                                                                                                                                                                                                                                                                                                                                                                                                                               | 38             | Table Bottom Support Panel           | 1   |  |  |  |
| 41 Table Storage Bottom Panel 1                                                                                                                                                                                                                                                                                                                                                                                                                                                                                                                                                                                                                                                                                                                                                                                                                                                                                                                                                                                                                                                                                                                                                         | 39             | Table Storage Left Panel             | 1   |  |  |  |
|                                                                                                                                                                                                                                                                                                                                                                                                                                                                                                                                                                                                                                                                                                                                                                                                                                                                                                                                                                                                                                                                                                                                                                                         | 40             | Table Storage Right Panel            | 1   |  |  |  |
| 42 Table Storage Front Panel 1                                                                                                                                                                                                                                                                                                                                                                                                                                                                                                                                                                                                                                                                                                                                                                                                                                                                                                                                                                                                                                                                                                                                                          | 41             | Table Storage Bottom Panel           | 1   |  |  |  |
| <u> </u>                                                                                                                                                                                                                                                                                                                                                                                                                                                                                                                                                                                                                                                                                                                                                                                                                                                                                                                                                                                                                                                                                                                                                                                | 42             | Table Storage Front Panel            | 1   |  |  |  |

Carton 3 of 4
Part Name

Carton 4 of 4

Side Panel (Back) (Left)

**Cabinet Top Panel** 

**Cabinet Shelf Panel** 

Base Panel

Base Panel

Front Guardrail

#### Fitting List Model : Marley

| No. | Part Name                  |              | Qty   |
|-----|----------------------------|--------------|-------|
| Α   | M5 x 40mm UNITAR SCREW     | 0.1          | 22    |
| В   | BARREL NUT M6              | €            | 33    |
| С   | JCN M6 x 12mm              | <b>S</b>     | 14    |
| D   | JCBC SCREW M6 x 12mm       | ❤            | 4     |
| Е   | JCBC SCREW M6 x 25mm       | •            | 6     |
| F   | JCBC SCREW M6 x 30mm       | •            | 8     |
| G   | JCBC SCREW M6 x 40mm       |              | 6     |
| Н   | JCBC SCREW M6 x 50mm       |              | 15    |
| I   | CAM NUT 15mm               |              | 102   |
| J   | CAM BOLT                   | 1300         | 84    |
| K   | WOOD DOWEL M6 x 25mm       |              | 74    |
| L   | WOOD DOWEL M8 x 50mm       |              | 18    |
| М   | PVC NAIL 5/8"              | D            | 32    |
| N   | U SHAPE CASTER STOPPER     | <b>80</b> 86 | 2     |
| 0   | U SHAPE CASTER FREE        | 8            | 2     |
| Р   | CSK SCREW M3.5 x 12 mm     | •            | 24    |
| Q   | CSK SCREW M3.5 x 16 mm     | •            | 4     |
| R   | CSK SCREW M4 x 30 mm       |              | 2     |
| S   | CSK SCREW M4 x 38 mm       |              | 24    |
| Т   | KNOB HANDLE 2613           | 0            | 2     |
| U   | BACKPLY STOPPER            | <b>&gt;</b>  | 4     |
| V   | METAL RUNNER 10"           |              | 2 set |
| W   | CONTRACTFIX DOWEL 5971     |              | 18    |
| Х   | METAL CENTER PIPE          |              | 1     |
| Υ   | METAL PIPE 19 x 19 x 364mm |              | 3     |
| Z   | M6 ALLEN KEY               |              | 2     |
| A1  | JCBC SCREW M6 x 25mm       | •            | 4     |
| A2  | CAP NUT M6                 | 0            | 4     |
| A3  | SPANNER                    | 50           | 1     |