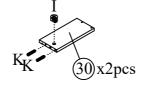

#### Fitting List Model : Marley

| No. | Part Name                  |              | Qty   |
|-----|----------------------------|--------------|-------|
| Α   | M5 x 40mm UNITAR SCREW     | 0.1          | 22    |
| В   | BARREL NUT M6              | €            | 33    |
| С   | JCN M6 x 12mm              | <b>S</b>     | 14    |
| D   | JCBC SCREW M6 x 12mm       | ❤            | 4     |
| Е   | JCBC SCREW M6 x 25mm       | •            | 6     |
| F   | JCBC SCREW M6 x 30mm       | •            | 8     |
| G   | JCBC SCREW M6 x 40mm       |              | 6     |
| Н   | JCBC SCREW M6 x 50mm       |              | 15    |
| I   | CAM NUT 15mm               |              | 102   |
| J   | CAM BOLT                   | 1300         | 84    |
| K   | WOOD DOWEL M6 x 25mm       |              | 74    |
| L   | WOOD DOWEL M8 x 50mm       |              | 18    |
| М   | PVC NAIL 5/8"              | D            | 32    |
| N   | U SHAPE CASTER STOPPER     | <b>80</b> 86 | 2     |
| 0   | U SHAPE CASTER FREE        | 8            | 2     |
| Р   | CSK SCREW M3.5 x 12 mm     | •            | 24    |
| Q   | CSK SCREW M3.5 x 16 mm     | •            | 4     |
| R   | CSK SCREW M4 x 30 mm       |              | 2     |
| S   | CSK SCREW M4 x 38 mm       |              | 24    |
| Т   | KNOB HANDLE 2613           | 0            | 2     |
| U   | BACKPLY STOPPER            | <b>&gt;</b>  | 4     |
| V   | METAL RUNNER 10"           |              | 2 set |
| W   | CONTRACTFIX DOWEL 5971     |              | 18    |
| Х   | METAL CENTER PIPE          |              | 1     |
| Υ   | METAL PIPE 19 x 19 x 364mm |              | 3     |
| Z   | M6 ALLEN KEY               |              | 2     |
| A1  | JCBC SCREW M6 x 25mm       | •            | 4     |
| A2  | CAP NUT M6                 | 0            | 4     |
| A3  | SPANNER                    | 50           | 1     |