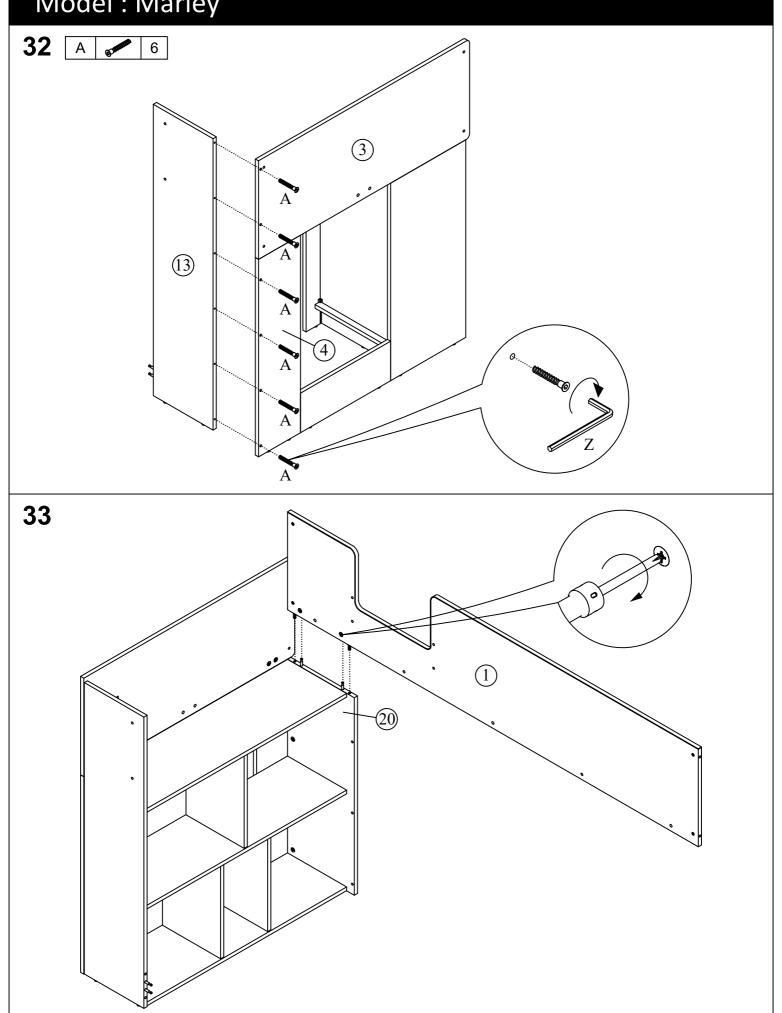

### **Guide To Assembly** Model: Marley **22** [ Q M (15) M٥ M٥ M٥ °М° M٥ М٥ **BOTTOM VIEW** 300-Μ° M (15) (18) . Mº Μº 167.5-**23** 23) 20)

Page : 18 of 28

Page : 19 of 28

**26** 

**27** 

Page : 20 of 28

28