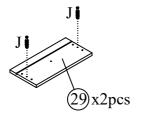

#### Fitting List Model : Marley

| No. | Part Name                  |              | Qty   |
|-----|----------------------------|--------------|-------|
| Α   | M5 x 40mm UNITAR SCREW     | 0.1          | 22    |
| В   | BARREL NUT M6              | €            | 33    |
| С   | JCN M6 x 12mm              | <b>S</b>     | 14    |
| D   | JCBC SCREW M6 x 12mm       | ❤            | 4     |
| Е   | JCBC SCREW M6 x 25mm       | •            | 6     |
| F   | JCBC SCREW M6 x 30mm       | •            | 8     |
| G   | JCBC SCREW M6 x 40mm       |              | 6     |
| Н   | JCBC SCREW M6 x 50mm       |              | 15    |
| I   | CAM NUT 15mm               |              | 102   |
| J   | CAM BOLT                   | 1300         | 84    |
| K   | WOOD DOWEL M6 x 25mm       |              | 74    |
| L   | WOOD DOWEL M8 x 50mm       |              | 18    |
| М   | PVC NAIL 5/8"              | D            | 32    |
| N   | U SHAPE CASTER STOPPER     | <b>80</b> 86 | 2     |
| 0   | U SHAPE CASTER FREE        | 8            | 2     |
| Р   | CSK SCREW M3.5 x 12 mm     | •            | 24    |
| Q   | CSK SCREW M3.5 x 16 mm     | •            | 4     |
| R   | CSK SCREW M4 x 30 mm       |              | 2     |
| S   | CSK SCREW M4 x 38 mm       |              | 24    |
| Т   | KNOB HANDLE 2613           | 0            | 2     |
| U   | BACKPLY STOPPER            | <b>&gt;</b>  | 4     |
| V   | METAL RUNNER 10"           |              | 2 set |
| W   | CONTRACTFIX DOWEL 5971     |              | 18    |
| Х   | METAL CENTER PIPE          |              | 1     |
| Υ   | METAL PIPE 19 x 19 x 364mm |              | 3     |
| Z   | M6 ALLEN KEY               |              | 2     |
| A1  | JCBC SCREW M6 x 25mm       | •            | 4     |
| A2  | CAP NUT M6                 | 0            | 4     |
| A3  | SPANNER                    | 50           | 1     |