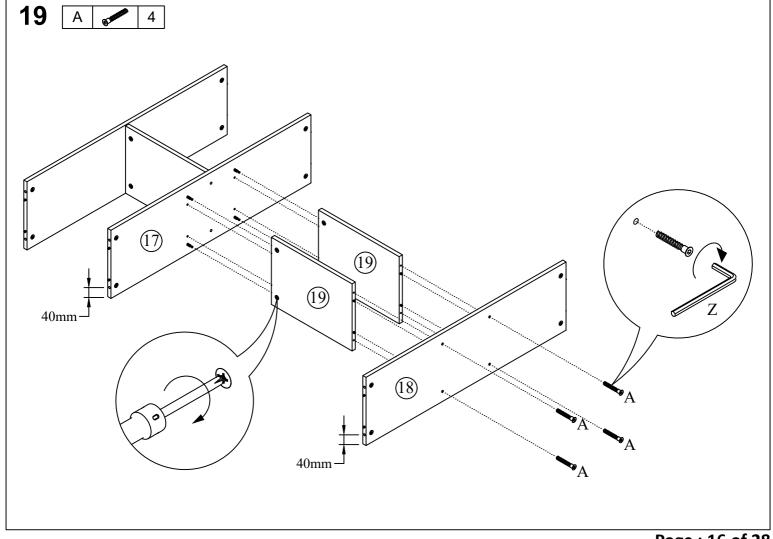

| •            | 4     |
| A2  | CAP NUT M6                 | 0            | 4     |
| A3  | SPANNER                    | 50           | 1     |

#### Caution

There are many small components used in the construction of this unit. These loose items should be kept away from young children whilst assembling your unit. As an extra precaution, screw cover caps should be permanently fixed in position. (Where applicable)

#### **USEFUL HINTS & TIPS**

Two people will be required to assemble this unit

Please keep this assembly instruction for future reference

1

| I | 4 |
|---|---|
| J | 4 |
| K | 8 |













2

 $\underline{x2 \ SETS}$ 





x2 SETS



4 P 12 V 2

x2 SETS



Page : 8 of 28



Page : 9 of 28

7



8















Page: 13 of 28



Page: 14 of 28





Page : 15 of 28





Page : 16 of 28

**20** 



21



Page : 17 of 28

### **Guide To Assembly** Model: Marley **22** [ Q M (15) M٥ M٥ M٥ °М° M٥ М٥ **BOTTOM VIEW** 300-Μ° M (15) (18) . Mº Μº 167.5-**23** 23) 20)

Page : 18 of 28



Page : 19 of 28

**26** 



**27** 



Page : 20 of 28

28



29 Q • 4 U • 4



Page : 21 of 28





Page : 23 of 28



Page : 24 of 28



Page : 25 of 28



Page : 26 of 28



Page : 27 of 28

**42** 





Page : 28 of 28