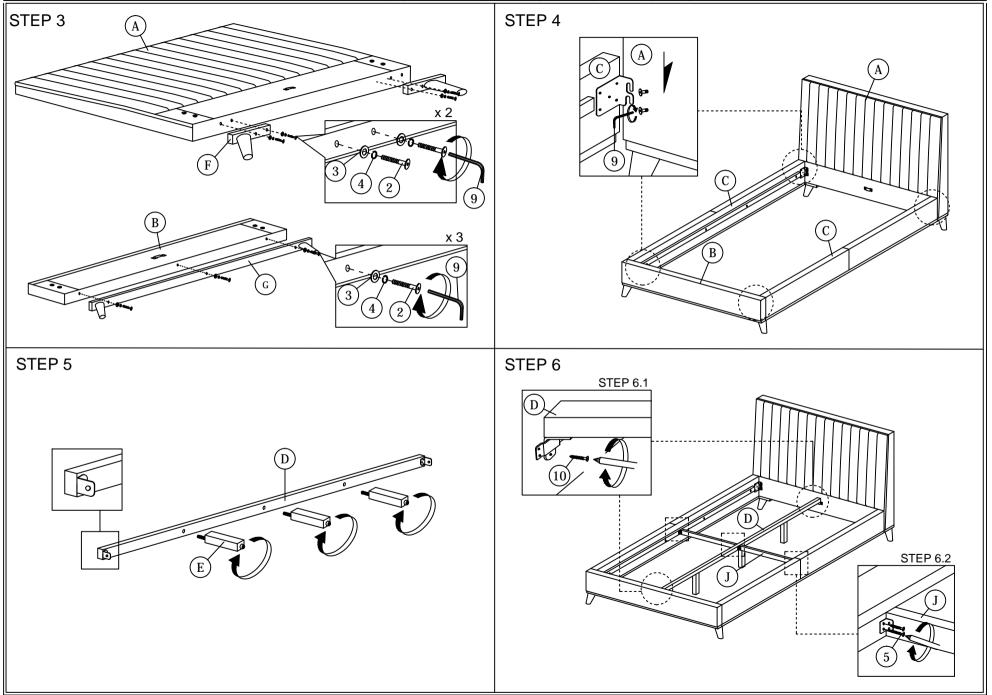

NOTE: THE LIST AND QUANTITY SHOWN ARE FOR 1 UNIT ASSEMBLY.

Tool needed: Screwdriver (not provider).

| PART LIST |                        |        |  |
|-----------|------------------------|--------|--|
| ITEM      | DESCRIPTION            | QTY    |  |
| Α         | HEADBOARD              | 1 PC   |  |
| В         | FOOTBOARD              | 1 PC   |  |
| C         | SIDE RAIL              | 2 PCS  |  |
| D         | CENTER RAIL            | 1 PC   |  |
| E         | CENTER SUPPORT LEG     | 3 PCS  |  |
| F         | HEADBOARD SUPPORT WOOD | 2 PCS  |  |
| G         | FOOTBOARD SUPPORT WOOD | 1 PC   |  |
| Н         | BED LEG                | 4 PCS  |  |
| I         | BED SLAT               | 24 PCS |  |
| J         | CENTER SUPPORT         | 2 PCS  |  |

| HARDWARE LIST |                             |               |        |  |
|---------------|-----------------------------|---------------|--------|--|
| ITEM          | DESCRIPTION                 |               | QTY    |  |
| 1             | JCBC BOLT M6 x 40mm         | <b>w⊏</b> 0   | 4 PCS  |  |
| 2             | JCBB BOLT M8 x 40mm account | <b>«≔</b> (0) | 7 PCS  |  |
| 3             | M8 FLAT WASHER              | <u>ම</u>      | 7 PCS  |  |
| 4             | M8 SPRING WASHER            | <b>&gt;</b>   | 7 PCS  |  |
| 5             | WOOD SCREW M3.5 x 16mm      | w=0           | 8 PCS  |  |
| 6             | BED SIDE FITTER             |               | 24 PCS |  |
| 7             | BED CENTER FITTER           | $\geqslant$   | 12 PCS |  |
| 8             | M4 ALLEN KEY (BALL SHAPE)   | _             | 1 PC   |  |
| 9             | M5 ALLEN KEY (BALL SHAPE)   |               | 1 PC   |  |
| 10            | WOOD SCREW M4 X 20mm        | <b>**</b>     | 2 PCS  |  |