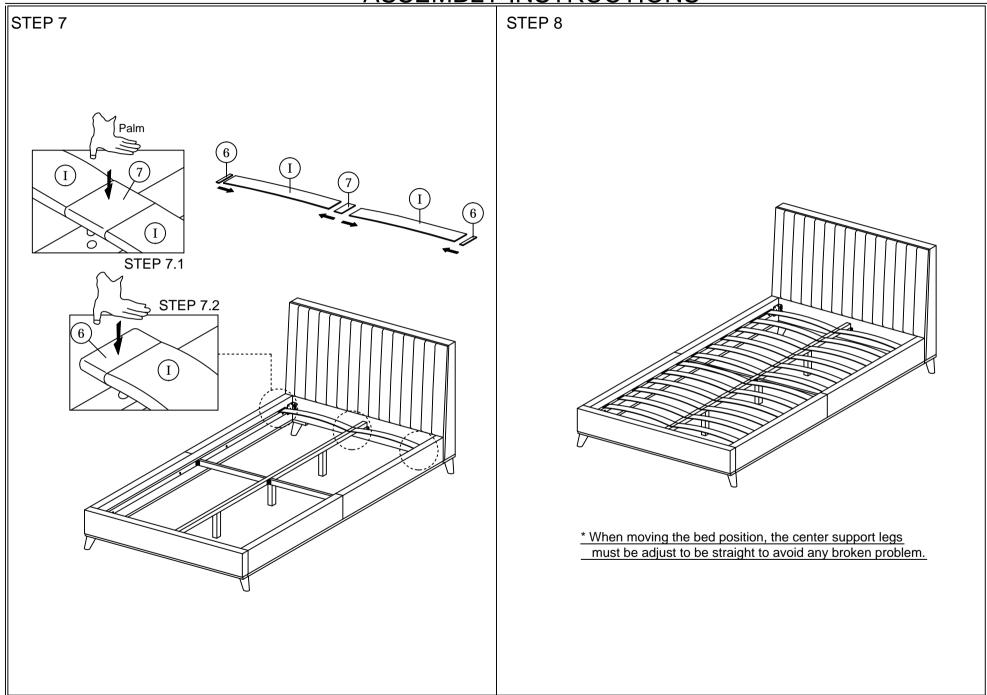

NOTE: THE LIST AND QUANTITY SHOWN ARE FOR 1 UNIT ASSEMBLY.

Tool needed: Screwdriver (not provider).

| PART LIST |                        |        |  |
|-----------|------------------------|--------|--|
| ITEM      | DESCRIPTION            | QTY    |  |
| Α         | HEADBOARD              | 1 PC   |  |
| В         | FOOTBOARD              | 1 PC   |  |
| C         | SIDE RAIL              | 2 PCS  |  |
| D         | CENTER RAIL            | 1 PC   |  |
| E         | CENTER SUPPORT LEG     | 3 PCS  |  |
| F         | HEADBOARD SUPPORT WOOD | 2 PCS  |  |
| G         | FOOTBOARD SUPPORT WOOD | 1 PC   |  |
| Н         | BED LEG                | 4 PCS  |  |
| I         | BED SLAT               | 24 PCS |  |
| J         | CENTER SUPPORT         | 2 PCS  |  |

| HARDWARE LIST |                             |               |        |  |
|---------------|-----------------------------|---------------|--------|--|
| ITEM          | DESCRIPTION                 |               | QTY    |  |
| 1             | JCBC BOLT M6 x 40mm         | <b>w⊏</b> 0   | 4 PCS  |  |
| 2             | JCBB BOLT M8 x 40mm account | <b>«≔</b> (0) | 7 PCS  |  |
| 3             | M8 FLAT WASHER              | <u>ම</u>      | 7 PCS  |  |
| 4             | M8 SPRING WASHER            | <b>&gt;</b>   | 7 PCS  |  |
| 5             | WOOD SCREW M3.5 x 16mm      | w=0           | 8 PCS  |  |
| 6             | BED SIDE FITTER             |               | 24 PCS |  |
| 7             | BED CENTER FITTER           | $\geqslant$   | 12 PCS |  |
| 8             | M4 ALLEN KEY (BALL SHAPE)   | _             | 1 PC   |  |
| 9             | M5 ALLEN KEY (BALL SHAPE)   |               | 1 PC   |  |
| 10            | WOOD SCREW M4 X 20mm        | <b>**</b>     | 2 PCS  |  |