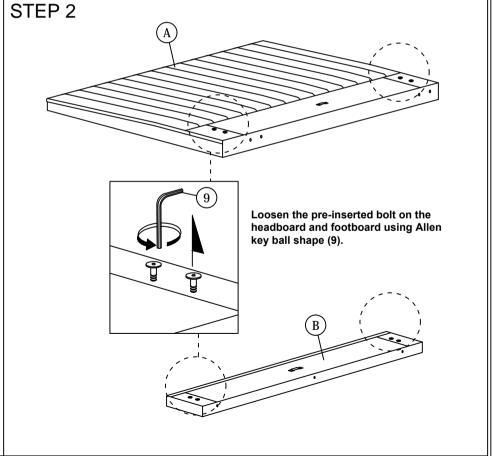

NOTE: THE LIST AND QUANTITY SHOWN ARE FOR 1 UNIT ASSEMBLY.

Tool needed: Screwdriver (not provider).

| PART LIST |                        |        |  |
|-----------|------------------------|--------|--|
| ITEM      | DESCRIPTION            | QTY    |  |
| Α         | HEADBOARD              | 1 PC   |  |
| В         | FOOTBOARD              | 1 PC   |  |
| C         | SIDE RAIL              | 2 PCS  |  |
| D         | CENTER RAIL            | 1 PC   |  |
| E         | CENTER SUPPORT LEG     | 3 PCS  |  |
| F         | HEADBOARD SUPPORT WOOD | 2 PCS  |  |
| G         | FOOTBOARD SUPPORT WOOD | 1 PC   |  |
| Н         | BED LEG                | 4 PCS  |  |
| I         | BED SLAT               | 24 PCS |  |
| J         | CENTER SUPPORT         | 2 PCS  |  |

| HARDWARE LIST |                             |               |        |  |
|---------------|-----------------------------|---------------|--------|--|
| ITEM          | DESCRIPTION                 |               | QTY    |  |
| 1             | JCBC BOLT M6 x 40mm         | <b>w⊏</b> 0   | 4 PCS  |  |
| 2             | JCBB BOLT M8 x 40mm account | <b>«≔</b> (0) | 7 PCS  |  |
| 3             | M8 FLAT WASHER              | <u>ම</u>      | 7 PCS  |  |
| 4             | M8 SPRING WASHER            | <b>&gt;</b>   | 7 PCS  |  |
| 5             | WOOD SCREW M3.5 x 16mm      | w=0           | 8 PCS  |  |
| 6             | BED SIDE FITTER             |               | 24 PCS |  |
| 7             | BED CENTER FITTER           | $\geqslant$   | 12 PCS |  |
| 8             | M4 ALLEN KEY (BALL SHAPE)   | _             | 1 PC   |  |
| 9             | M5 ALLEN KEY (BALL SHAPE)   |               | 1 PC   |  |
| 10            | WOOD SCREW M4 X 20mm        | <b>**</b>     | 2 PCS  |  |