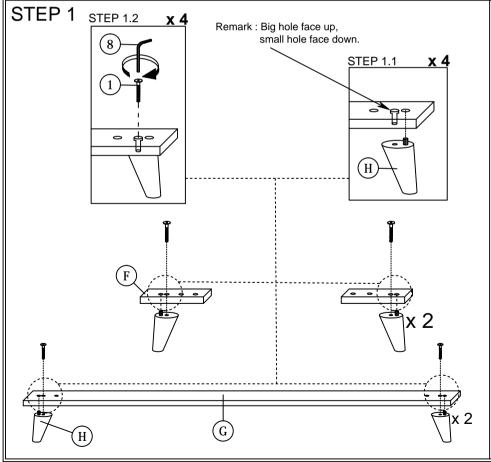

NOTE: THE LIST AND QUANTITY SHOWN ARE FOR 1 UNIT ASSEMBLY.

Tool needed: Screwdriver (not provider).

| PART LIST |                        |        |  |
|-----------|------------------------|--------|--|
| ITEM      | DESCRIPTION            | QTY    |  |
| Α         | HEADBOARD              | 1 PC   |  |
| В         | FOOTBOARD              | 1 PC   |  |
| C         | SIDE RAIL              | 2 PCS  |  |
| D         | CENTER RAIL            | 1 PC   |  |
| E         | CENTER SUPPORT LEG     | 3 PCS  |  |
| F         | HEADBOARD SUPPORT WOOD | 2 PCS  |  |
| G         | FOOTBOARD SUPPORT WOOD | 1 PC   |  |
| Н         | BED LEG                | 4 PCS  |  |
| I         | BED SLAT               | 24 PCS |  |
| J         | CENTER SUPPORT         | 2 PCS  |  |

| HARDWARE LIST |                             |               |        |  |
|---------------|-----------------------------|---------------|--------|--|
| ITEM          | DESCRIPTION                 |               | QTY    |  |
| 1             | JCBC BOLT M6 x 40mm         | <b>w⊏</b> 0   | 4 PCS  |  |
| 2             | JCBB BOLT M8 x 40mm account | <b>«≔</b> (0) | 7 PCS  |  |
| 3             | M8 FLAT WASHER              | <u>ම</u>      | 7 PCS  |  |
| 4             | M8 SPRING WASHER            | <b>&gt;</b>   | 7 PCS  |  |
| 5             | WOOD SCREW M3.5 x 16mm      | w=0           | 8 PCS  |  |
| 6             | BED SIDE FITTER             |               | 24 PCS |  |
| 7             | BED CENTER FITTER           | $\geqslant$   | 12 PCS |  |
| 8             | M4 ALLEN KEY (BALL SHAPE)   | _             | 1 PC   |  |
| 9             | M5 ALLEN KEY (BALL SHAPE)   |               | 1 PC   |  |
| 10            | WOOD SCREW M4 X 20mm        | <b>**</b>     | 2 PCS  |  |